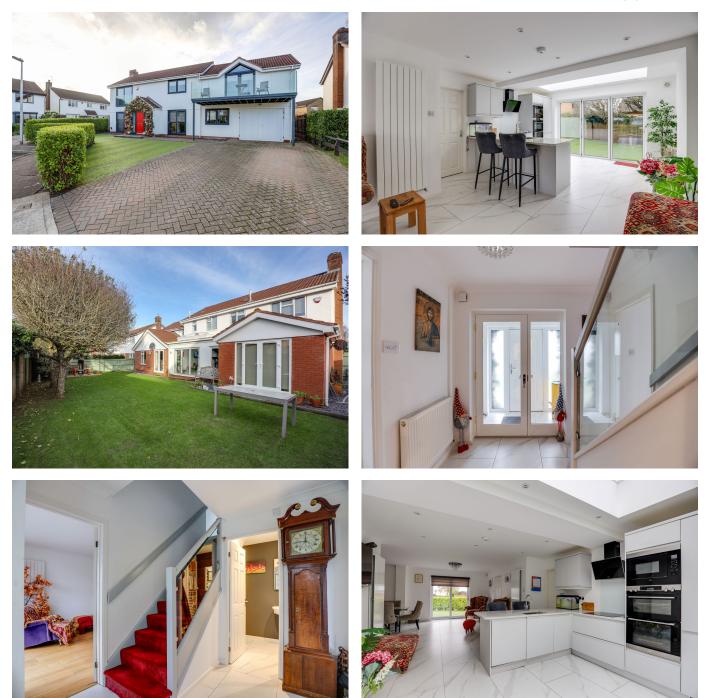

## Whitcliffe Drive, Penarth

£995,000

🍋 4 🎦 3 🚍 3

## www.sterling-homes.co.uk

- Sea Views Across to Somerset Coastline
- Private Landscaped Garden
- Walking Distance to Penarth Esplanade
- Off Road Parking on Private Driveway
- Excellent School Catchment Area

- Three Reception Rooms
- Extended and Refurbished by Current Owners
- Four Bedroom Detached Property
- · Balcony with Sea Views
- Cliff Tops Location

Total area: approx. 218.8 sq. metres (2354.9 sq. feet)

We are so proud to announce we have this beautiful home for sale on the sought-after Penarth cliff tops, this exceptional detached residence offers an unparalleled blend of luxury, comfort, and breath-taking coastal views. Nestled amidst beautifully manicured front and back gardens, this home is a true sanctuary.