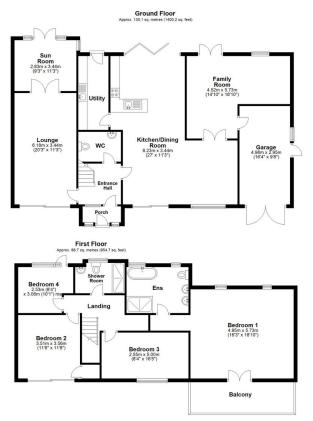

- Three Reception Rooms
- Extended and Refurbished by Current Owners
- Four Bedroom Detached Property
- · Balcony with Sea Views
- Cliff Tops Location

Total area: approx. 218.8 sq. metres (2354.9 sq. feet)