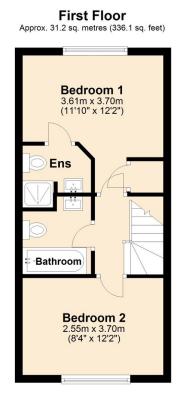

- Convenient location with easy access to Barry Centre, Penarth and Culverhouse Cross
- Two double bedrooms, two bathrooms, and a WC
- Well-appointed kitchen with modern appliances
- Enclosed rear garden with patio, lawn, pergola, and garden shed
- Perfect opportunity to own a beautifully decorated home in a prime location

Total area: approx. 62.3 sq. metres (670.8 sq. feet)

Introducing this stunningly decorated 2-Bedroom property situated in the desirable Barry Waterfront Development. Boasting a prime location with easy access to Barry Centre, Penarth, and Culverhouse Cross, this property is ideally situated in the commuter belt for Cardiff and the M4 corridor.