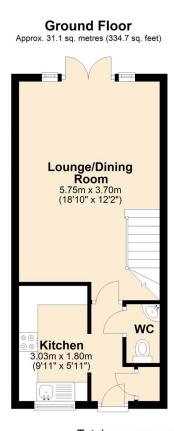

Total area: approx. 62.3 sq. metres (670.8 sq. feet)

Introducing this stunningly decorated 2-Bedroom property situated in the desirable Barry Waterfront Development. Boasting a prime location with easy access to Barry Centre, Penarth, and Culverhouse Cross, this property is ideally situated in the commuter belt for Cardiff and the M4 corridor.