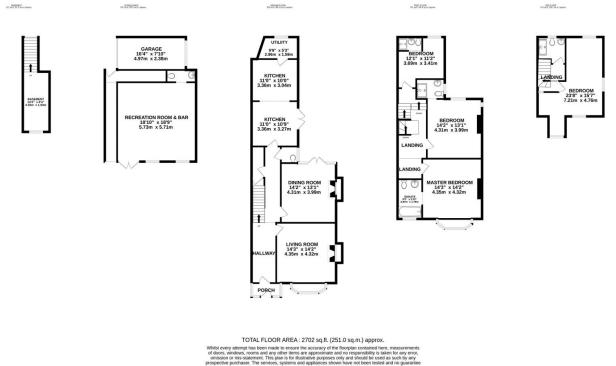

as to their operability or efficiency can be given. Made with Metropix ©2024

Situated in the highly desirable area of Wylde Green, Sutton Coldfield, this stunning four-bedroom Victorian property offers luxurious living across four levels, including a basement with potential for various uses such as a recreation room or wine cellar. The property has been meticulously renovated to an exceptional standard, seamlessly blending modern comforts with beautiful period features such as Minton flooring, ornate architraves, picture rails, and fireplaces.