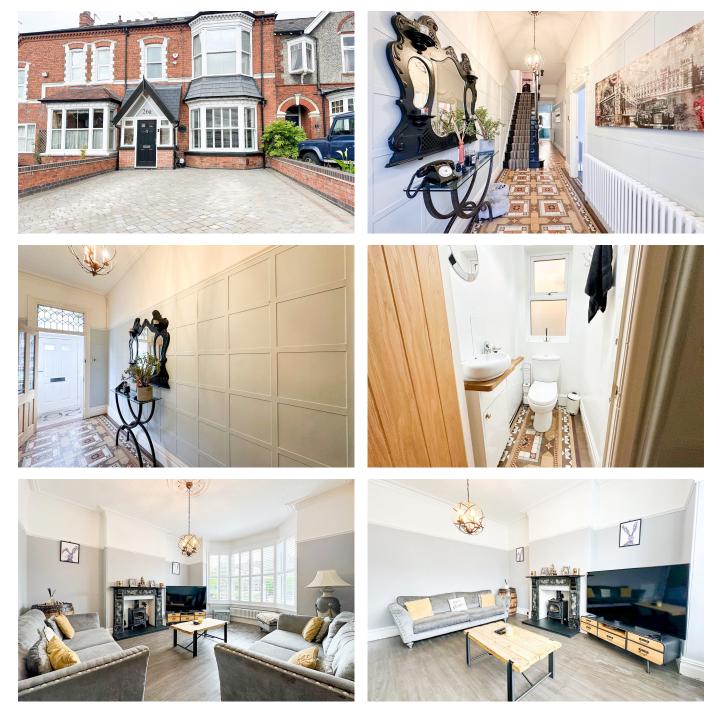

## Florence Road, Sutton Coldfield

Offers Over £550,000

🍋 4 🚰 5 🚘 2

www.sterling-homes.co.uk

- Beautiful Victorian property with four levels including a potential basement recreation room or wine cellar.
- Grand hallway with Minton flooring and white wooden wall paneling sets an elegant tone.
- Dining room boasts solid wood wall paneling, flooring, and another fireplace for sophistication.
- Three double bedrooms on the first floor each with ensuite facilities for privacy and luxury.
- Expansive second-floor bedroom with abundant natural light and ensuite facilities.

- Meticulously renovated to combine modern comforts with period features like Minton flooring and ornate fireplaces.
- Living room features bay window, high ceilings, and fireplace with a log burner for cozy evenings.
- Spacious kitchen with a center island and French doors leading to a patio for outdoor dining.
- Luxurious Master bedroom with high ceilings, bay window, and exquisite ensuite bathroom.
- Outdoor space includes off-road parking, paved patio, astroturf lawn, and a 'man cave' with entertainment options for gatherings.

as to their operability or efficiency can be given. Made with Metropix ©2024

Situated in the highly desirable area of Wylde Green, Sutton Coldfield, this stunning four-bedroom Victorian property offers luxurious living across four levels, including a basement with potential for various uses such as a recreation room or wine cellar. The property has been meticulously renovated to an exceptional standard, seamlessly blending modern comforts with beautiful period features such as Minton flooring, ornate architraves, picture rails, and fireplaces.