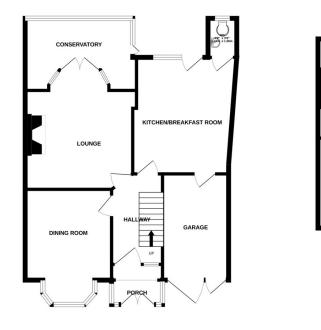

## www.sterling-homes.co.uk

GROUND FLOOR

1ST FLOOR

Nestled on prestigious Baldwins Lane in the desirable Hall Green area, this exquisite 4-bedroom semi-detached home presents a rare chance for those seeking a modern and serene abode. With a blend of traditional charm and contemporary upgrades, this property has been thoughtfully renovated and expanded to provide a good standard of living in a family home. Don't miss out on this opportunity to call this peaceful yet conveniently located house your new home.