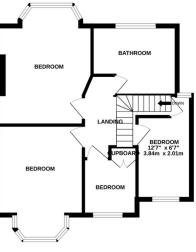

## www.sterling-homes.co.uk

GROUND FLOOR

1ST FLOOR

Nestled on prestigious Baldwins Lane in the desirable Hall Green area, this exquisite 4-bedroom semi-detached home presents a rare chance for those seeking a modern and serene abode. With a blend of traditional charm and contemporary upgrades, this property has been thoughtfully renovated and expanded to provide a good standard of living in a family home. Don't miss out on this opportunity to call this peaceful yet conveniently located house your new home.