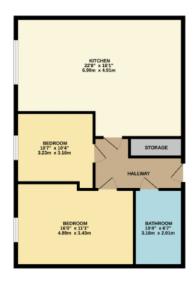

www.sterling-homes.co.uk

- · Prime location
- Modern living
- · Allocated parking

- Transport links
- · Open plan design
- · Lift access

GROUND FLOOR 757 sq.ft. (70.4 sq.m.) approx.

## TOTAL FLOOR AREA: 757 sq.ft. (70.4 sq.m.) approx.

Whilst every attempt has been made to ensure the accuracy of the floorplan contained here, measurements of doors, windows, rooms and any other items are approximate and no responsibility is taken for any error, omission or mis-statement. This plan is for illustrative purposes only and should be used as such by any prospective purchaser. The services, systems and appliances shown have not been tested and no guarantee as to their operability or efficiency can be given.