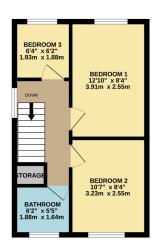

1ST FLOOR 340 sq.ft. (31.6 sq.m.) approx

UTILITY ROOM 8'1" × 57" 2.45m × 1.70m GARAGE 28'2" × 8'1" 8.58m × 2.45m UP

GROUND FLOOR 722 sq.ft. (67.1 sq.m.) approx.

TOTAL FLOOR AREA: 1062 sq.ft (98.7 sq.m.) approx. White very entern bia beem rate to ensure the accuracy of the forogina contained here, measurements of doors, windows, norms and any other liems are approximate and no responsibility is labelen for any error, omission or mis-atement. The plan is to illustrative proposes only and about be used as such by any prospective purchaset. The services, systems and appliances shown have not been tested and no guarantee as to their openability or efficiency can be given.