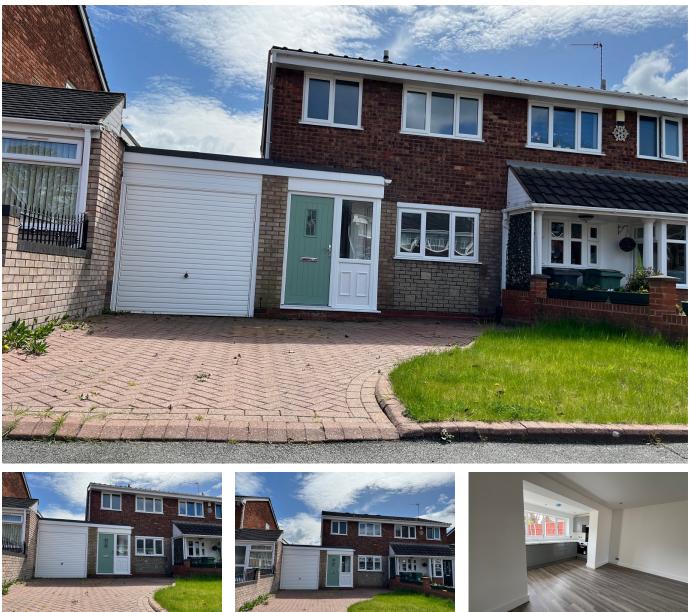

## Glenhurst Close, Walsall

£330,000

🍋 3 🏪 1 🚘 1

This beautifully renovated and extended three-bedroom semi-detached property is positioned within the highly sought-after cul-de-sac of the Bentley area in Walsall.

## **Key Features**

- Fully refurbished and extended threebedroom semi-detached property in sought-after Bentley area of Walsall.
- Generous open-plan lounge, diner, and kitchen area ideal for modern living.
- Three inviting bedrooms and modern refitted family shower room on the first floor.
- Upgraded UPVC double glazing enhances insulation and security.
- Private rear garden offers a tranquil outdoor retreat.

- Spacious entrance porch welcomes you into the home.
- Separate utility room and integral garage offer convenience and functionality
- Newly installed gas central heating system ensures energy efficiency.
- Block-paved driveway and tandem integral garage provide ample parking space.
- Ideally situated near local amenities, transport links, and popular schools.