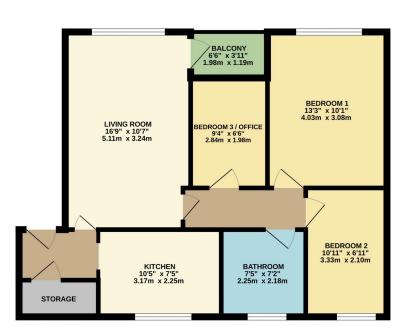

## Tile Grove, Kingshurst, Birmingham

Guide Price £130,000

Located in the heart of Kingshurst, Birmingham, this inviting 3-bedroom flat on the 2nd floor offers a perfect blend of comfort and convenience. With one allocated parking space in the private rear carpark and expansive communal gardens, this property is situated in an excellent spot with amenities, schools and transport links near by.

## **Key Features**

- Well-appointed 3-bedroom flat in Kingshurst, Birmingham, situated on the 2nd floor
- · Features a balcony accessible from the living room, offering a delightful outdoor
- Newley extended lease (currently 994 years)
- Tile Grove benefits from proximity to Marston Green Railway Station, located just a short distance away
- Comes with one allocated parking space in the private rear carpark and expansive communal gardens
- · Modern family bathroom with a refreshing ambiance, overlooking the rear of the property
- · Tile Grove benefits from excellent transport links, ensuring easy connectivity to major road networks and destinations
- · Prease Bieniego prion do exercis on Service Charge and Ground Rent