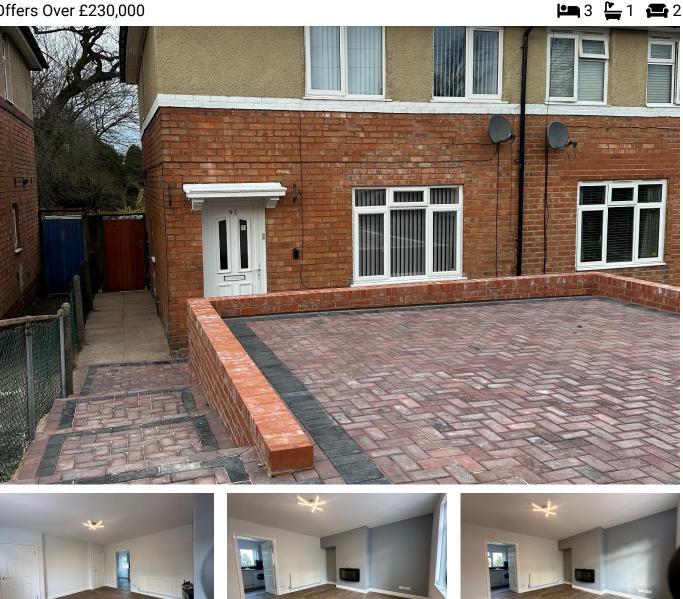

## Kendal Rise Road, Rednal, Birmingham

Offers Over £230.000

Nestled in a quiet residential neighbourhood, this stunning 3-bedroom semi-detached property has undergone a complete transformation, making it an ideal choice for first-time buyers seeking a move-in ready home. Boasting a range of modern features and stylish upgrades, this property offers a comfortable and contemporary living space.

## **Key Features**

- Spacious Rear Garden
- New Doors and Radiators
- Brand-New Fitted Kitchen
- New Roof

- Block Paved Driveway
- New Carpets and Hard Flooring
- Beautiful Refitted Bathroom
- New Downstairs Washroom