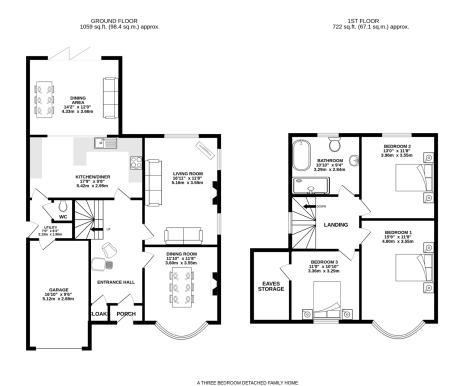

ESTATE AGENTS

www.sterling-homes.co.uk

## Birmingham Road, Marlbrook, Bromsgrove, B61 0HL

£460,000 **4** 3 **4** 2 **4** 2

















- Warm and inviting atmosphere upon entering.
- Extended kitchen diner with modern fixtures and bi-folding doors to the rear garden.
- Direct access to the garage for added convenience.
- Thoughtfully refitted and remodelled family bathroom with modern fixtures.
- Covered patio area for al fresco dining and entertaining.

- Two spacious reception rooms exuding charm and character.
- Convenient utility room and downstairs WC.
- Three generously-sized double bedrooms offering tranquil retreats.
- Expansive outdoor space with landscaped garden.
- Convenient yet serene location near local amenities, schools, and transportation links.



Introducing a truly exceptional family residence, where tranquillity meets modern comfort. This delightful three-bedroom detached home sits gracefully on a generous plot, offering a picturesque escape from the hustle and bustle of everyday life. Recently refurbished, this property boasts a host of amenities designed to cater to your every need.

TOTAL FLOOR AREA: 1781 sq.ft. (165.5 sq.m.) appro-