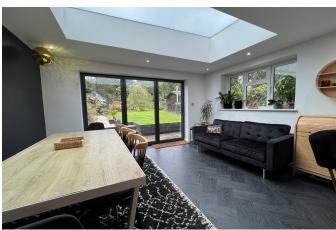

## Birmingham Road, Marlbrook, Bromsgrove, B61 0HL

£460,000 **4** 3 **4** 2 **4** 2

- Warm and inviting atmosphere upon entering.
- Extended kitchen diner with modern fixtures and bi-folding doors to the rear garden.
- Direct access to the garage for added convenience.
- Thoughtfully refitted and remodelled family bathroom with modern fixtures.
- Covered patio area for al fresco dining and entertaining.

Introducing a truly exceptional family residence, where tranquillity meets modern comfort. This delightful three-bedroom detached home sits gracefully on a generous plot, offering a picturesque escape from the hustle and bustle of everyday life. Recently refurbished, this property boasts a host of amenities designed to cater to your every need.