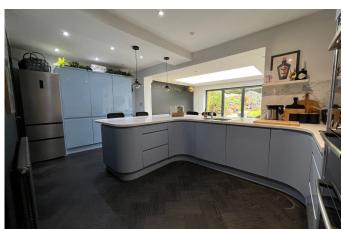

## Birmingham Road, Marlbrook, Bromsgrove, B61 0HL

£460,000 **4** 3 **4** 2 **4** 2

- Warm and inviting atmosphere upon entering.
- Extended kitchen diner with modern fixtures and bi-folding doors to the rear garden.
- Direct access to the garage for added convenience.
- Thoughtfully refitted and remodelled family bathroom with modern fixtures.
- Covered patio area for al fresco dining and entertaining.