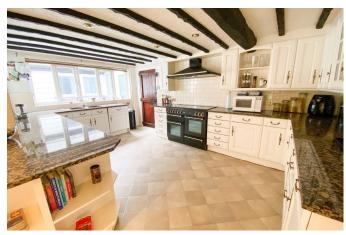

## Woodlawns, Wood Lane, Earlswood, Solihull, B94 5JL

£1,100,000

www.sterling-homes.co.uk

- Four/Six Bedroom Detached Home
- · Detached Double Garage
- · Large private Plot
- · Stunning Landscaped Gardens

- · Home Office and Cinema Room
- · Sunken Firepit with Seating
- · Swimming Pool
- Secure Automatic Entrance

•

DETACHED FAMILY HOME WITH TWO ANNEXES

TOTAL FLOOR AREA: 3539 sq.ft. (328.8 sq.m.) approx.

y attempt has been made to ensure the accuracy of the floorplan contained here, measure indows, rooms and any other items are approximate and no responsibility is taken for any