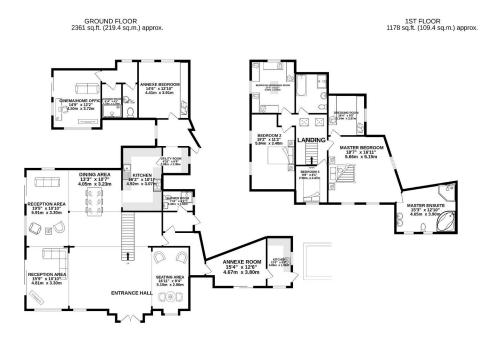

- · Home Office and Cinema Room
- · Sunken Firepit with Seating
- · Swimming Pool
- Secure Automatic Entrance

•

DETACHED FAMILY HOME WITH TWO ANNEXES

TOTAL FLOOR AREA: 3539 sq.ft. (328.8 sq.m.) approx.

y attempt has been made to ensure the accuracy of the floorplan contained here, measure indows, rooms and any other items are approximate and no responsibility is taken for any

wimss every attempt has open made to ensure in accuracy of the incorpain comaintee inter. Intessurements of doors, windows, comes and any other items are approximate and no responsibility is taken for any error, omission or mis-statement. This plan is for illustrative purposes only and should be used as such by any prospective purchaser. The services, systems and appliances shown have not been tested and no guarantee as to their operability or efficiency can be given.