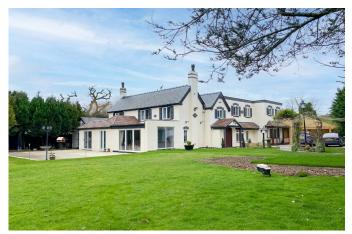

## Woodlawns, Wood Lane, Earlswood, Solihull, B94 5JL

£1,100,000

www.sterling-homes.co.uk

- Four/Six Bedroom Detached Home
- · Detached Double Garage
- · Large private Plot
- · Stunning Landscaped Gardens

- · Home Office and Cinema Room
- · Sunken Firepit with Seating
- · Swimming Pool
- Secure Automatic Entrance

•

DETACHED FAMILY HOME WITH TWO ANNEXES

TOTAL FLOOR AREA: 3539 sq.ft. (328.8 sq.m.) approx.

y attempt has been made to ensure the accuracy of the floorplan contained here, measure indows, rooms and any other items are approximate and no responsibility is taken for any

As to their operability or efficiency can be given.

Made with Methods with 2022.

This Earlswood family home is a 'stone's throw' away from the very popular Earlswood Lakes. The current owners have landscaped the south facing gardens to create beautiful private grounds.