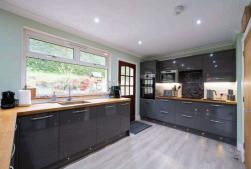

An extensive driveway leads to the property and provides ample private parking for several vehicles, along with a carport and garage for useful external storage. The main entrance extends to a generous hallway; leading on to the living room with patio doors out to a garden room at the side. A neighbouring kitchen/diner is spacious and the perfect space for entertaining family and friends. The family bathroom and three generous double bedrooms are accessed off the hallway with the master incorporating en-suite shower and built in storage.