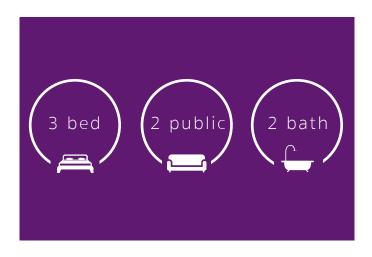

An extensive driveway leads to the property and provides ample private parking for several vehicles, along with a carport and garage for useful external storage. The main entrance extends to a generous hallway; leading on to the living room with patio doors out to a garden room at the side. A neighbouring kitchen/diner is spacious and the perfect space for entertaining family and friends. The family bathroom and three generous double bedrooms are accessed off the hallway with the master incorporating en-suite shower and built in storage.