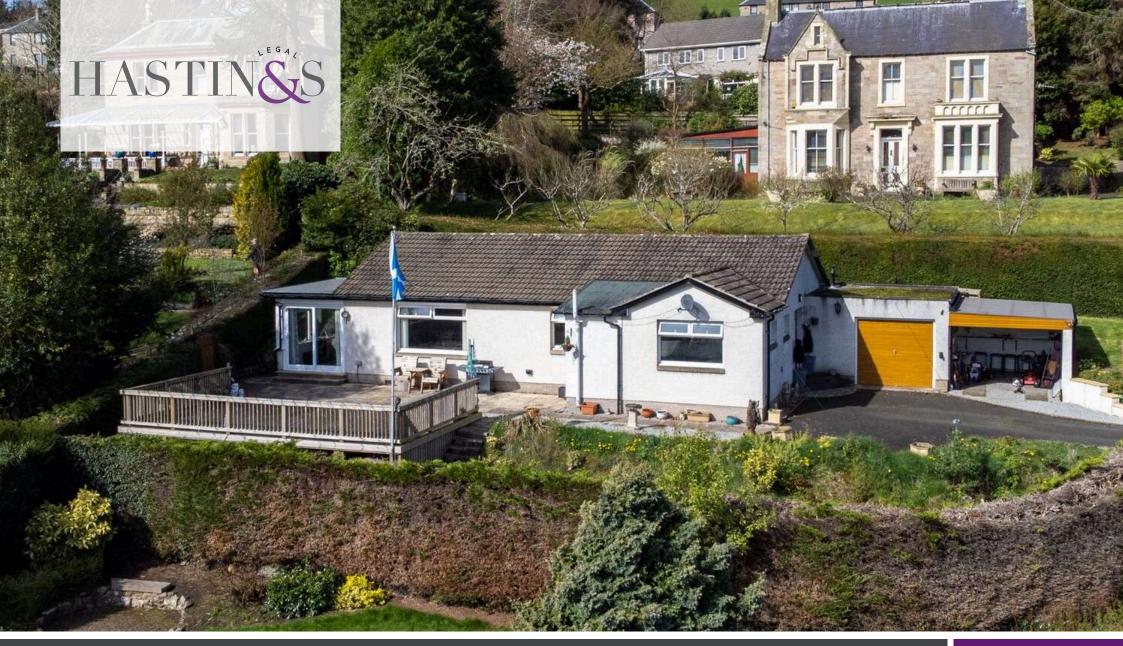

# Orchard Brae

Friars, Jedburgh, TD8 6BN

Detached family Bungalow in an elevated position on the popular Friars of Jedburgh, hosting generous accommodation with wonderful views over the town and beyond.

## **ORCHARD BRAE**

Perfect for modern family life, this detached bungalow offers great proportions and well planned accommodation with a gently elevated position providing wonderful outlooks over the town and beyond. The property would be ideal for family living or those seeking to downsize to one level living within a central position with good access to amenities and transport links.

An extensive driveway leads to the property and provides ample private parking for several vehicles, along with a carport and garage for useful external storage. The main entrance extends to a generous hallway; leading on to the living room with patio doors out to a garden room at the side. A neighbouring kitchen/diner is spacious and the perfect space for entertaining family and friends. The family bathroom and three generous double bedrooms are accessed off the hallway with the master incorporating en-suite shower and built in storage.

The extensive garden wraps around the property, with the frontage mainly grass with hedging and bordered with shrubbery. To the front, there is a seated area made up of patio and decking to enjoy the sunshine and views.

# **HIGHLIGHTS**

- Much sought after town central bungalow
- Well positioned for amenities
- Extensive driveway, garage & carport
- · Large wrap around garden with decked terrace