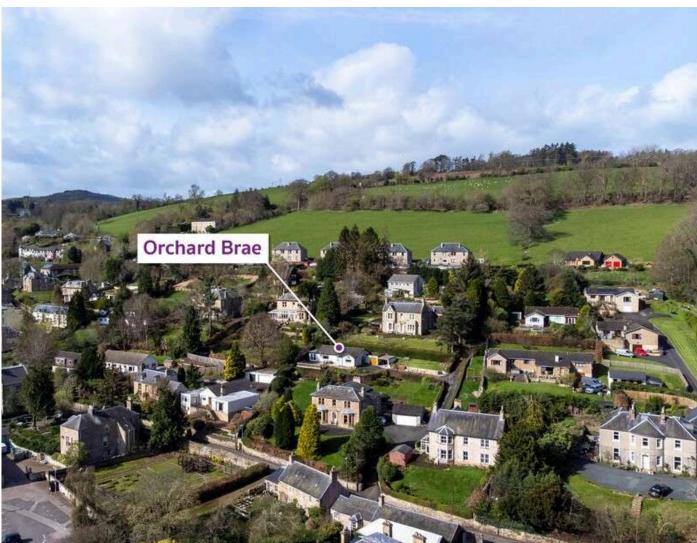

# **LOCATION**

The town of Jedburgh is justifiably known as the 'Jewel of the Borders' and has a great community spirit with a variety of well supported independent shops, restaurants, cafes, a swimming pool & fitness centre, Community & Arts Centre and a recently compete state-of-the-art education campus; incorporating nursery to secondary. The historical Royal Burgh of Jedburgh lies ten miles north of the border with England, and is well situated with swift road links to both major airports at Edinburgh and Newcastle. Ideal for a commuter lying just off the A68 providing easy travel to further Border towns and Borders railway station at Tweedbank.