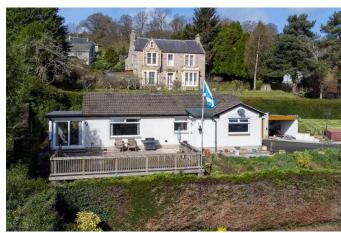

# Orchard Brae

Friars, Jedburgh, TD8 6BN

Detached family Bungalow in an elevated position on the popular Friars of Jedburgh, hosting generous accommodation with wonderful views over the town and beyond.

## **ORCHARD BRAE**

Perfect for modern family life, this detached bungalow offers great proportions and well planned accommodation with a gently elevated position providing wonderful outlooks over the town and beyond. The property would be ideal for family living or those seeking to downsize to one level living within a central position with good access to amenities and transport links.

The extensive garden wraps around the property, with the frontage mainly grass with hedging and bordered with shrubbery. To the front, there is a seated area made up of patio and decking to enjoy the sunshine and views.