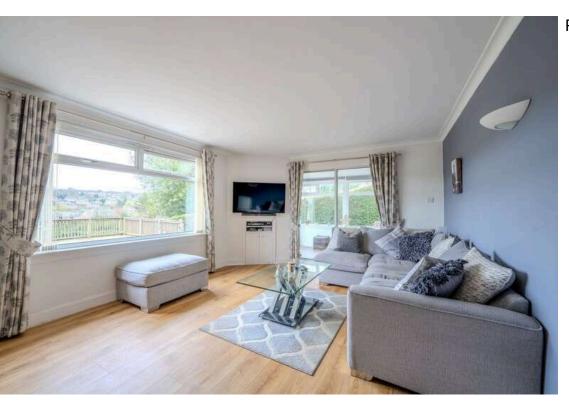

An extensive driveway leads to the property and provides ample private parking for several vehicles, along with a carport and garage for useful external storage. The main entrance extends to a generous hallway; leading on to the living room with patio doors out to a garden room at the side. A neighbouring kitchen/diner is spacious and the perfect space for entertaining family and friends. The family bathroom and three generous double bedrooms are accessed off the hallway with the master incorporating en-suite shower and built in storage.