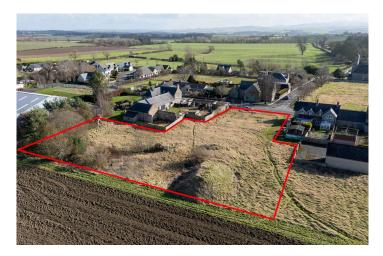

Extending to approximately 1.1 acres, this sizeable development site presents an excellent opportunity for a developer looking to take on a project within a peaceful village setting, yet retaining easy links to nearby towns and villages; Kelso, Coldstream and Duns are all within a few miles of Eccles

## **LOCATION**

Eccles is a small borders village approx six miles equi-distant from Kelso and Coldstream, with a church and village hall. The village is conveniently situated one mile from the A697 and within an hour of Edinburgh by car with the main east coast rail line at Berwick upon-Tweed, some 18 miles distant. The Border towns of Kelso, Coldstream and Duns are within easy reach where local facilities include primary & secondary schooling, local shopping, parks and various sporting opportunities including tennis courts, swimming pool, golf courses and the nearby Hirsel Estate.

# **HIGHLIGHTS**

- Sizeable development site
- Previous planning consent has been granted
- · Quaint rural setting

• Easy access to local towns and villages