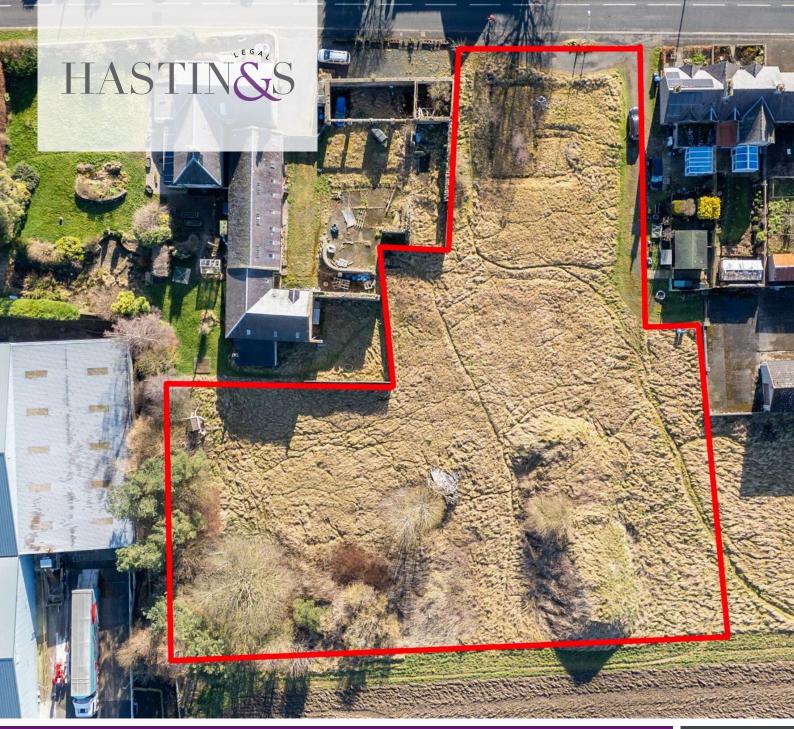

**Eccles Mains Development Site** 

Offers Over £140,000

Eccles, Near Kelso, TD5 7QP

This Sizeable Development Site Is Peacefully Set Within A Quaint Village Location Close To Kelso, Offering An Excellent Opportunity For A Developer To Submit Plans To Suit Their Own Build Specification

Extending to approximately 1.1 acres, this sizeable development site presents an excellent opportunity for a developer looking to take on a project within a peaceful village setting, yet retaining easy links to nearby towns and villages; Kelso, Coldstream and Duns are all within a few miles of Eccles

Located within the local development plan for the village, there is no current planning consent on the site, allowing a developer the freedom to submit plans to suit their own specification. Previous full planning consent had been granted in 2007 for the build of five detached executive homes; as such it is presumed that the local authority would look favourably at a similar style of development or for the development to consist of a higher number of smaller units. Mains water, electricity and drainage are available nearby.

# **HIGHLIGHTS**

- Sizeable development site
- Previous planning consent has been granted
- · Quaint rural setting

• Easy access to local towns and villages