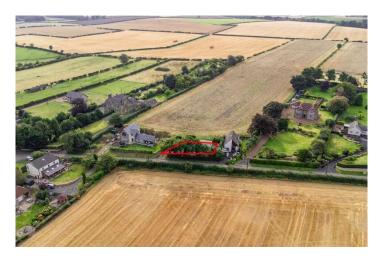

Located down a quiet country lane, this prime building plot enjoys plenty of peace and quiet, presenting the ideal opportunity for those seeking to complete a self-build project in this highly desirable Northumberland Village which lies on the banks of The River Tweed

Extending to approximately 0.16 acre, the building plot benefits from principle planning permission for the construction of one detached dwelling. The slightly elevated position of the plot commands a magnificent view towards Norham Bridge, which any property built on the site will take full advantage of.

### **LOCATION**

Norham is a delightful and highly desirable village situated in a most picturesque setting in a curve of the River Tweed and renowned for its magnificent 12th Century Castle, one of the strongest of the border castles. Situated on the English side of the border, this tranquil village, with a population of approximately 600, is well served with local amenities including butcher, baker, primary school, church and of course Tweed fishing. Both Edinburgh and Newcastle, with their International airports, are easily accessible in around an hour's drive, with Berwick upon Tweed and its intercity rail connection seven miles distant.