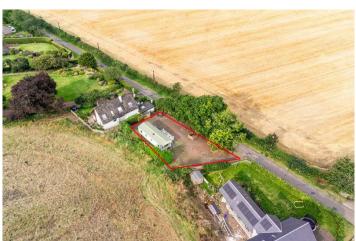

Extending to approximately 0.16 acre, the building plot benefits from principle planning permission for the construction of one detached dwelling. The slightly elevated position of the plot commands a magnificent view towards Norham Bridge, which any property built on the site will take full advantage of.

There is currently a static caravan located on the site which may be useful whilst the site is being developed and could form part of the sale and, subject to negotiations.