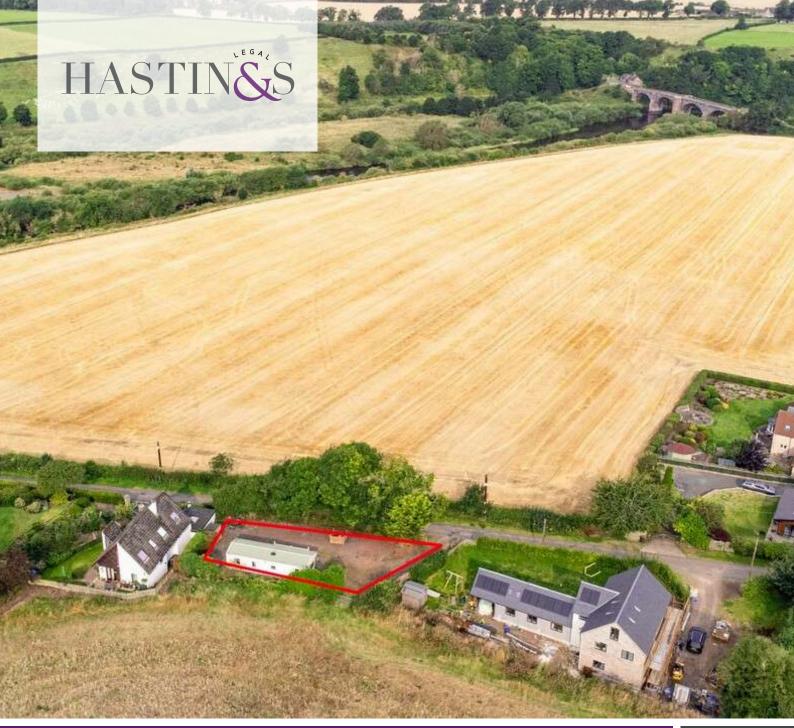

Building Plot, Boathouse Lane

Offers Over £115,000

Norham, TD15 2JZ

An Exceptional Building Plot In A Tranquil And Rarely Available Position Boasting Views To Norham Bridge. Planning Permission In Principle Granted.

Located down a quiet country lane, this prime building plot enjoys plenty of peace and quiet, presenting the ideal opportunity for those seeking to complete a self-build project in this highly desirable Northumberland Village which lies on the banks of The River Tweed

Extending to approximately 0.16 acre, the building plot benefits from principle planning permission for the construction of one detached dwelling. The slightly elevated position of the plot commands a magnificent view towards Norham Bridge, which any property built on the site will take full advantage of.

There is currently a static caravan located on the site which may be useful whilst the site is being developed and could form part of the sale and, subject to negotiations.