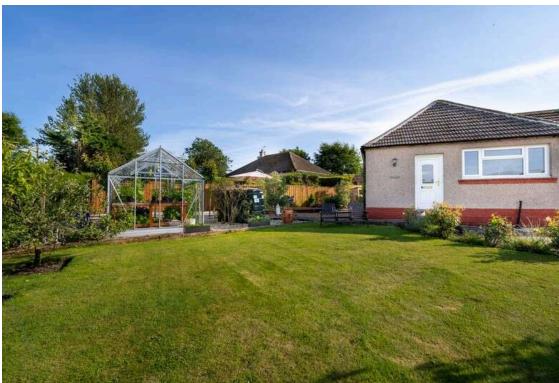

#### **EXTERNAL**

Extending around the bungalow on all sides and having ben lovingly landscaped, the gardens are beautifully presented and provide a great family environment as well as a fantastic opportunity for a keen gardener. The decked BBQ terrace to the rear provides the perfect spot for sheltered alfresco dining, whilst the gardens beyond incorporate neat areas of lawn, a selection of fruit trees and an established rose garden, not to mention the highly productive vegetable plot. Off street parking is available to the rear of the property and whilst not current used, there is gated access to provide private parking within the garden grounds.