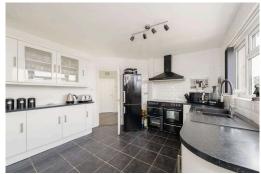

#### **ACCOMMODATION**

All rooms within this fabulous bungalow boast a lovely aspect over the gardens which extend around. The lounge is a very well-proportioned

room, a peaceful and relaxing space with triple windows and a cosy log burning stove. The hub of this home is the contemporary dining kitchen which enjoys a lovely connection to the outside areas via patio doors at the rear. Having been fitted with an excellent range of high gloss units complete with fitted breakfasting bar, whilst the adjoining utility area provides a useful facility with provision for washing machine