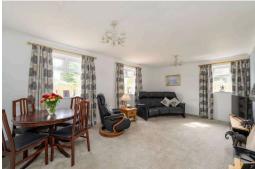

#### **ACCOMMODATION**

All rooms within this fabulous bungalow boast a lovely aspect over the gardens which extend around. The lounge is a very well-proportioned

room, a peaceful and relaxing space with triple windows and a cosy log burning stove. The hub of this home is the contemporary dining kitchen which enjoys a lovely connection to the outside areas via patio doors at the rear. Having been fitted with an excellent range of high gloss units complete with fitted breakfasting bar, whilst the adjoining utility area provides a useful facility with provision for washing machine