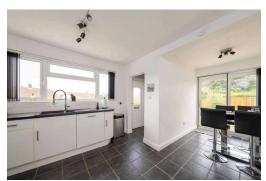

#### **ACCOMMODATION**

All rooms within this fabulous bungalow boast a lovely aspect over the gardens which extend around. The lounge is a very well-proportioned

room, a peaceful and relaxing space with triple windows and a cosy log burning stove. The hub of this home is the contemporary dining kitchen which enjoys a lovely connection to the outside areas via patio doors at the rear. Having been fitted with an excellent range of high gloss units complete with fitted breakfasting bar, whilst the adjoining utility area provides a useful facility with provision for washing machine