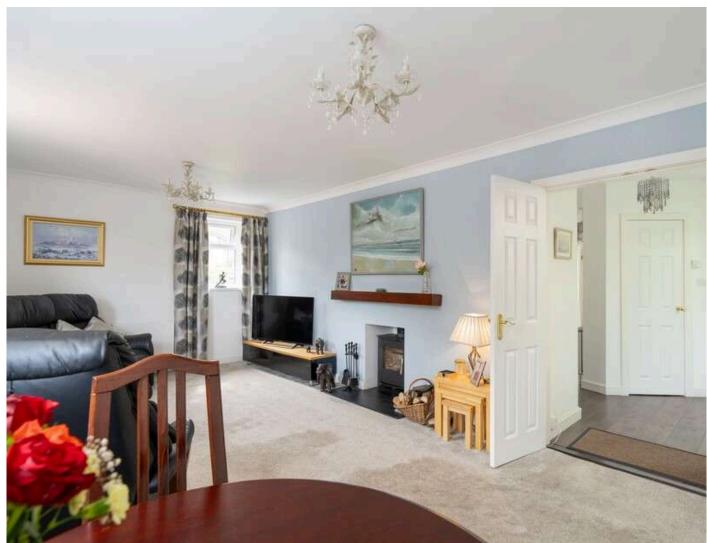

#### **ACCOMMODATION**

All rooms within this fabulous bungalow boast a lovely aspect over the gardens which extend around. The lounge is a very well-proportioned

room, a peaceful and relaxing space with triple windows and a cosy log burning stove. The hub of this home is the contemporary dining kitchen which enjoys a lovely connection to the outside areas via patio doors at the rear. Having been fitted with an excellent range of high gloss units complete with fitted breakfasting bar, whilst the adjoining utility area provides a useful facility with provision for washing machine