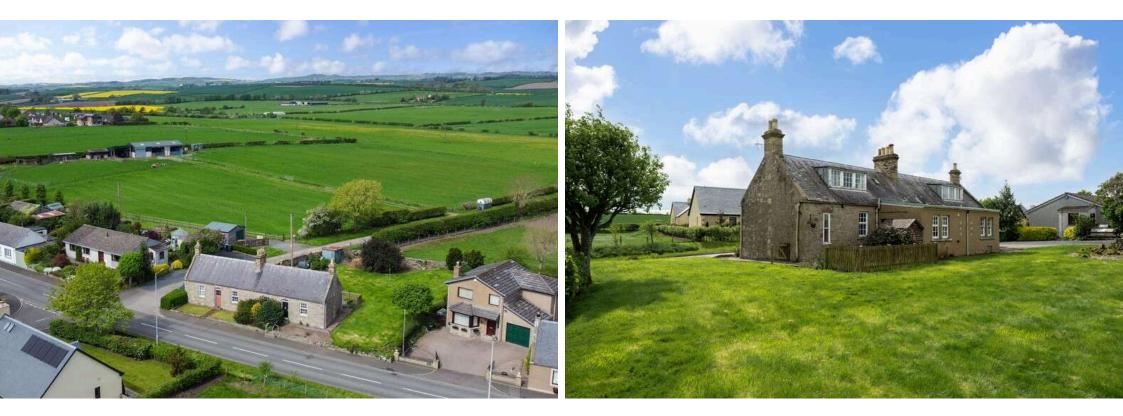

H

Birgham, TD12 4NF

A pair of semi detached stone built cottages in a pleasant village setting, sitting on a large plot.

Available as a whole or as two lots, the cottages offer an exciting development and renovation project with so much potential

Located within the desirable village of Birgham which sits on the banks of the River Tweed mid way between Coldstream and Kelso, I & 2 Bigham Haugh Cottages offer an exciting development and renovation project. Currently comprising of two semi detached stone built cottages which occupy a sizeable plot with a large area of garden extending to the rear.

The cottages are available for purchase individually or as one lot. Having been vacant for some time, the cottages now present an opportunity for further development, Each cottage currently offers accommodation over two floors, both with three bedrooms.

To the rear of the cottages lies an extensive area of garden which is currently laid to grass. If developed individually, each would benefit from its own private area of ground together with designated parking spaces. There are various opportunities for each individual cottage to be extended further and the current vendors have had architect plans drawn to demonstrate some options of how this could be done.