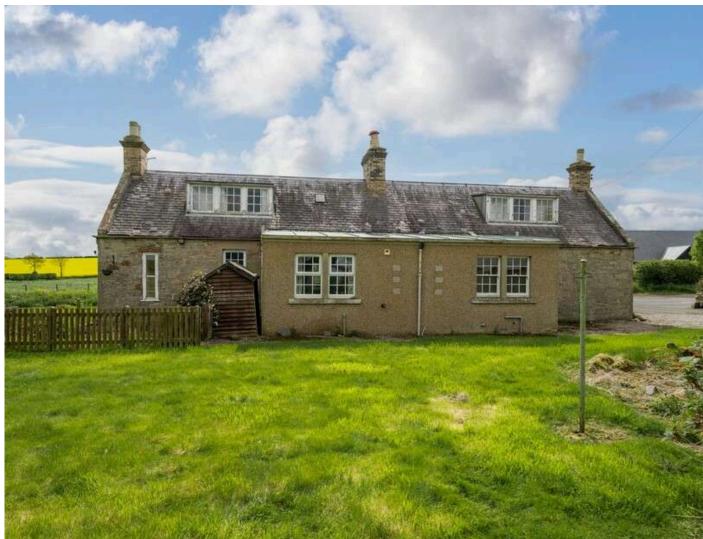

H

Birgham, TD12 4NF

A pair of semi detached stone built cottages in a pleasant village setting, sitting on a large plot.

Available as a whole or as two lots, the cottages offer an exciting development and renovation project with so much potential

Located within the desirable village of Birgham which sits on the banks of the River Tweed mid way between Coldstream and Kelso, I & 2 Bigham Haugh Cottages offer an exciting development and renovation project. Currently comprising of two semi detached stone built cottages which occupy a sizeable plot with a large area of garden extending to the rear.

The cottages are available for purchase individually or as one lot. Having been vacant for some time, the cottages now present an opportunity for further development, Each cottage currently offers accommodation over two floors, both with three bedrooms.

To the rear of the cottages lies an extensive area of garden which is currently laid to grass. If developed individually, each would benefit from its own private area of ground together with designated parking spaces. There are various opportunities for each individual cottage to be extended further and the current vendors have had architect plans drawn to demonstrate some options of how this could be done.