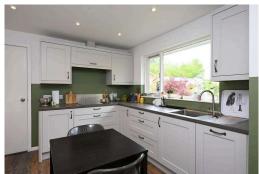

#### **ACCOMMODATION**

The bright and welcoming entrance hall sets the tone for this bungalow with a light and airy ambience throughout. With large windows overlooking the entrance plus patio doors connecting directly to the rear gardens, the lounge is a sizeable room with a dedicated dining area towards the rear connecting to the gardens via patio doors- a lovely sociable space for family gatherings. Extending off the dining area is the particularly smart and very well appointed kitchen; plenty big enough for informal dining and fitted with a great range of contemporary grey units. Windows overlook the rear garden and an external door gives direct access.