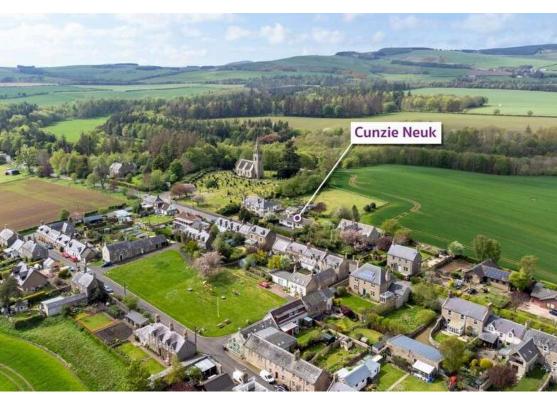

# Cunzie Neuk

Gavinton, TD11 3QT

Cunzie Neuk is a
beautifully positioned
four bedroom detached
bungalow which
occupies a particularly
private plot within this
desirable Berwickshire
Village close to Duns

Beautifully positioned within this desirable Berwickshire village, close to Duns and all local amenities, Cunzie Neuk is a particularly smart four bedroom detached bungalow. Occupying a lovely private plot with the Langton Church as a backdrop, Cunzie Neuk enjoys lots of privacy with wrap around gardens and a multi car driveway to the front. Having been extended to provide the current level of accommodation, the interior is particularly smart with a sleek, contemporary finish and clean, crisp decor throughout which further emphasises the feeling of space. With Duns located just two miles distant, Gavinton is a popular choice for those seeking a peaceful village setting whilst remaining within easy reach of local schools and amenities. The village has an active community with a well-used village hall and a central village green which now also incorporates a recently upgraded children's play park

#### **LOCATION**

Gavinton has its own distinct character with real village charm and community spirit with the modern village hall a focus for village activities. Set back from the main Duns to Greenlaw road which skirts round the village benefiting from a quiet location against the backdrop of the Lammermuir Hills and wooded countryside and within two miles of the beautiful Borders market town of Duns with its quality shops and other facilities including the state of the art Berwickshire High School, Primary School, Swimming Pool, 18 hole Golf Course, Duns Castle Estate and Country Park. The Berwickshire coastline and the mainline station at Berwick upon Tweed is some 15 miles distant and Edinburgh within an hour by car.