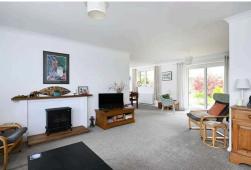

#### **ACCOMMODATION**

The bright and welcoming entrance hall sets the tone for this bungalow with a light and airy ambience throughout. With large windows overlooking the entrance plus patio doors connecting directly to the rear gardens, the lounge is a sizeable room with a dedicated dining area towards the rear connecting to the gardens via patio doors- a lovely sociable space for family gatherings. Extending off the dining area is the particularly smart and very well appointed kitchen; plenty big enough for informal dining and fitted with a great range of contemporary grey units. Windows overlook the rear garden and an external door gives direct access.