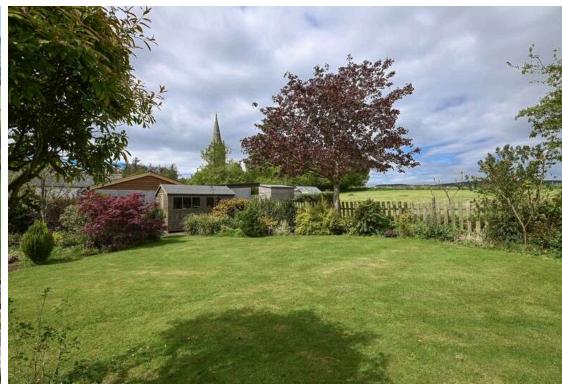

#### **EXTERNAL**

The bungalow sits centrally within the plot with garden grounds extending to three sides and a multi car driveway to the front. Having been beautifully landscaped and presented, the gardens are well established with a great level of colour and interest. Enjoying excellent privacy and sun throughout the day with the further benefit of a timber shed/workshop complete with light and power.