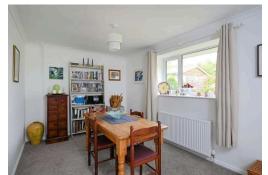

#### **ACCOMMODATION**

The bright and welcoming entrance hall sets the tone for this bungalow with a light and airy ambience throughout. With large windows overlooking the entrance plus patio doors connecting directly to the rear gardens, the lounge is a sizeable room with a dedicated dining area towards the rear connecting to the gardens via patio doors- a lovely sociable space for family gatherings. Extending off the dining area is the particularly smart and very well appointed kitchen; plenty big enough for informal dining and fitted with a great range of contemporary grey units. Windows overlook the rear garden and an external door gives direct access.