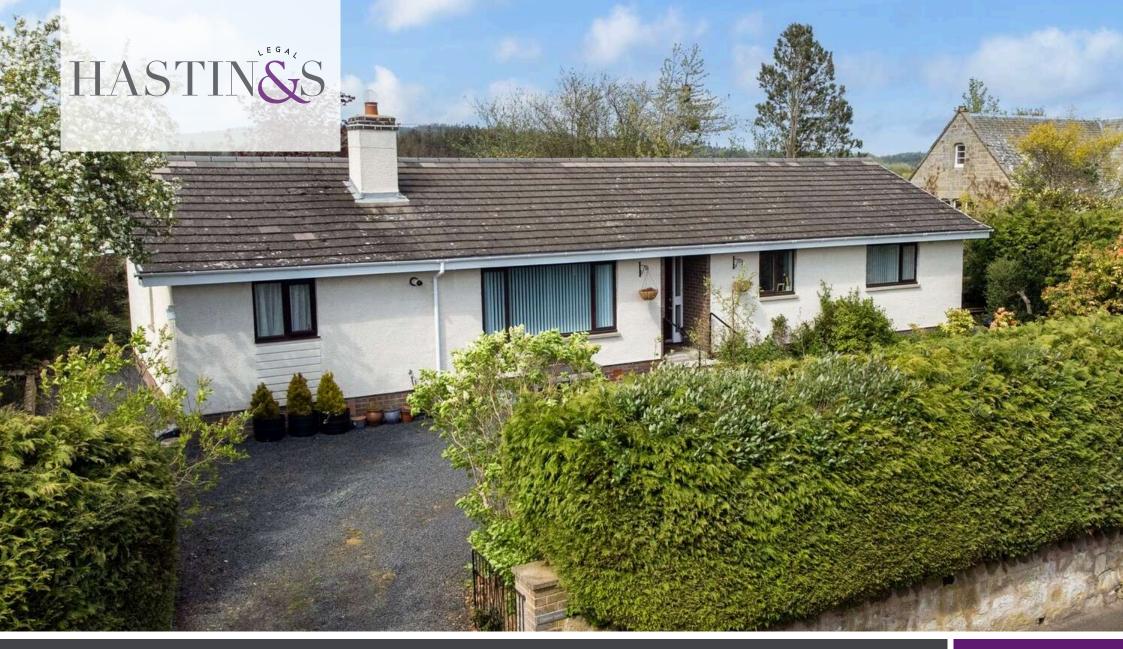

# Cunzie Neuk

Gavinton, TD11 3QT

Cunzie Neuk is a
beautifully positioned
four bedroom detached
bungalow which
occupies a particularly
private plot within this
desirable Berwickshire
Village close to Duns

Beautifully positioned within this desirable Berwickshire village, close to Duns and all local amenities, Cunzie Neuk is a particularly smart four bedroom detached bungalow. Occupying a lovely private plot with the Langton Church as a backdrop, Cunzie Neuk enjoys lots of privacy with wrap around gardens and a multi car driveway to the front. Having been extended to provide the current level of accommodation, the interior is particularly smart with a sleek, contemporary finish and clean, crisp decor throughout which further emphasises the feeling of space. With Duns located just two miles distant, Gavinton is a popular choice for those seeking a peaceful village setting whilst remaining within easy reach of local schools and amenities. The village has an active community with a well-used village hall and a central village green which now also incorporates a recently upgraded children's play park

#### **EXTERNAL**

The bungalow sits centrally within the plot with garden grounds extending to three sides and a multi car driveway to the front. Having been beautifully landscaped and presented, the gardens are well established with a great level of colour and interest. Enjoying excellent privacy and sun throughout the day with the further benefit of a timber shed/workshop complete with light and power.