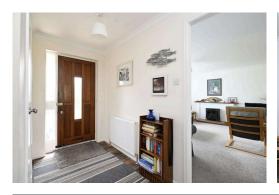

#### **ACCOMMODATION**

The bright and welcoming entrance hall sets the tone for this bungalow with a light and airy ambience throughout. With large windows overlooking the entrance plus patio doors connecting directly to the rear gardens, the lounge is a sizeable room with a dedicated dining area towards the rear connecting to the gardens via patio doors- a lovely sociable space for family gatherings. Extending off the dining area is the particularly smart and very well appointed kitchen; plenty big enough for informal dining and fitted with a great range of contemporary grey units. Windows overlook the rear garden and an external door gives direct access.