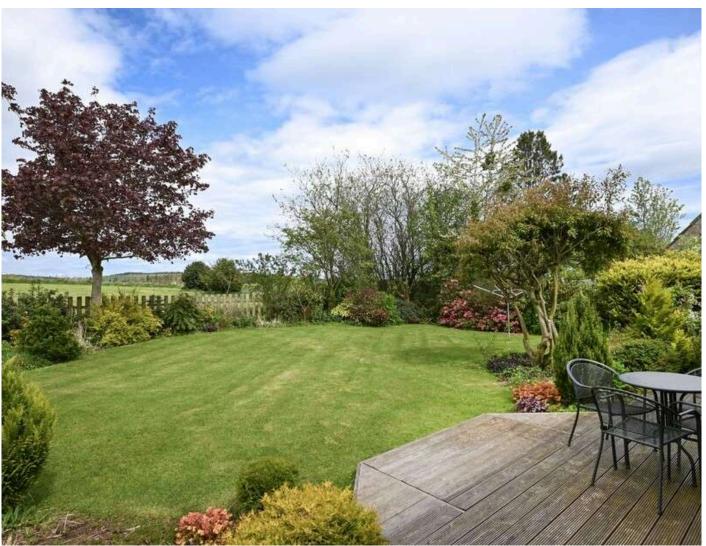

#### **EXTERNAL**

The bungalow sits centrally within the plot with garden grounds extending to three sides and a multi car driveway to the front. Having been beautifully landscaped and presented, the gardens are well established with a great level of colour and interest. Enjoying excellent privacy and sun throughout the day with the further benefit of a timber shed/workshop complete with light and power.