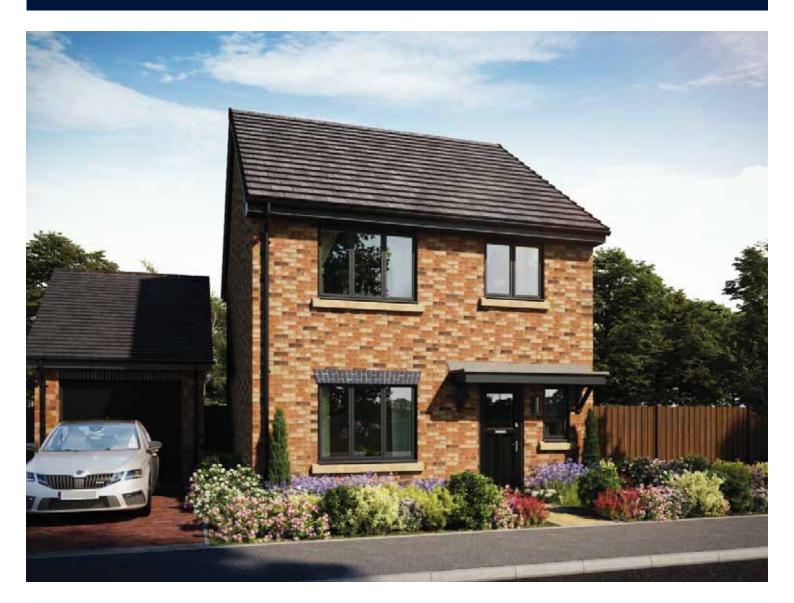

## The Mason

THREE BEDROOM HOME





bellway.co.uk

## The Mason



## First Floor

| Bedroom 1          | 3.44m x 3.93m | 11'3" x 12'11"<br>(max) |
|--------------------|---------------|-------------------------|
| Bedroom 1 En Suite | 1.98m x 1.46m | 6'6" x 4'9"             |
| Bedroom 2          | 2.81m x 4.09m | 9'3" x 13'5"            |
| Bedroom 3          | 2.74m x 2.74m | 9'0" x 9'0"             |
| Bathroom           | 2.11m x 1.91m | 6'11" x 6'3"            |



## Ground Floor

| Kitchen/Family/Dining | 5.64m x 6.05m | 18'6" x 19'10" |
|-----------------------|---------------|----------------|
| Living Room           | 3.42m x 3.71m | 11'3" x 12'2"  |
| Utility               | 1.78m x 1.66m | 5'10" x 5'5"   |
| Cloakroom             | 0.96m x 1.91m | 3'2" x 6'3"    |

Clks - Cloakroom WS - Wardrobe Space (sugge