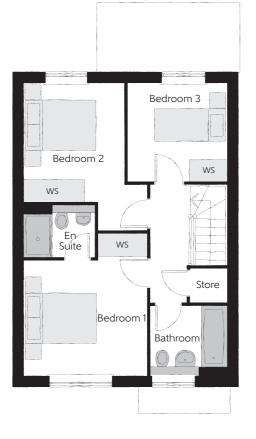

## First Floor

| Bedroom 1          | 3.44m x 3.93m | 11'3" x 12'11"<br>(max) |
|--------------------|---------------|-------------------------|
| Bedroom 1 En Suite | 1.98m x 1.46m | 6'6" x 4'9"             |
| Bedroom 2          | 2.81m x 4.09m | 9'3" x 13'5"            |
| Bedroom 3          | 2.74m x 2.74m | 9'0" x 9'0"             |
| Bathroom           | 2.11m x 1.91m | 6'11" x 6'3"            |

Clks - Cloakroom WS - Wardrobe Space (suggestion only, wardrobe not included)

Furniture arrangements are for illustrative purposes only. Items are not included, nor to scale.

The items shown in this key may be subject to change, and positions could vary from those indicated on this floorplan. Please refer to Sales Advisor for details of your selected plot. Computer generated image shown overleaf. External finishes, landscaping and configuration may vary from plot to plot. Please refer to Sales Advisor for further details. All dimensions are approximate and should not be used for carpet sizes, appliance spaces or furniture. We operate a policy of continuous improvement and individual features such as kitchen and bathroom layouts, doors, windows, garages and elevational treatments may vary from time to time. Consequently these particulars should be treated as general guidance only and do not constitute a contract, part of a contract or a warranty. MA/CB/500/S00/D/01/Q. 04530-06/06/23