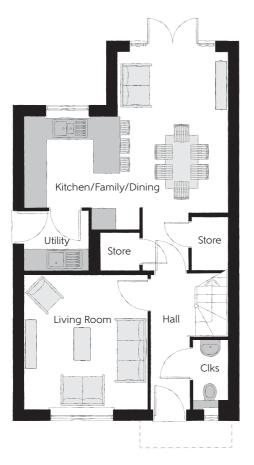

## Ground Floor

| Kitchen/Family/Dining | 5.64m x 6.05m | 18'6" x 19'10" |
|-----------------------|---------------|----------------|
| Living Room           | 3.42m x 3.71m | 11'3" x 12'2"  |
| Utility               | 1.78m x 1.66m | 5'10" x 5'5"   |
| Cloakroom             | 0.96m x 1.91m | 3'2" x 6'3"    |

Clks - Cloakroom WS - Wardrobe Space (suggestion only, wardrobe not included)

Furniture arrangements are for illustrative purposes only. Items are not included, nor to scale.

The items shown in this key may be subject to change, and positions could vary from those indicated on this floorplan. Please refer to Sales Advisor for details of your selected plot. Computer generated image shown overleaf. External finishes, landscaping and configuration may vary from plot to plot. Please refer to Sales Advisor for further details. All dimensions are approximate and should not be used for carpet sizes, appliance spaces or furniture. We operate a policy of continuous improvement and individual features such as kitchen and bathroom layouts, doors, windows, garages and elevational treatments may vary from time to time. Consequently these particulars should be treated as general guidance only and do not constitute a contract, part of a contract or a warranty. MA/CB/500/S00/D/01/Q. 04530-06/06/23