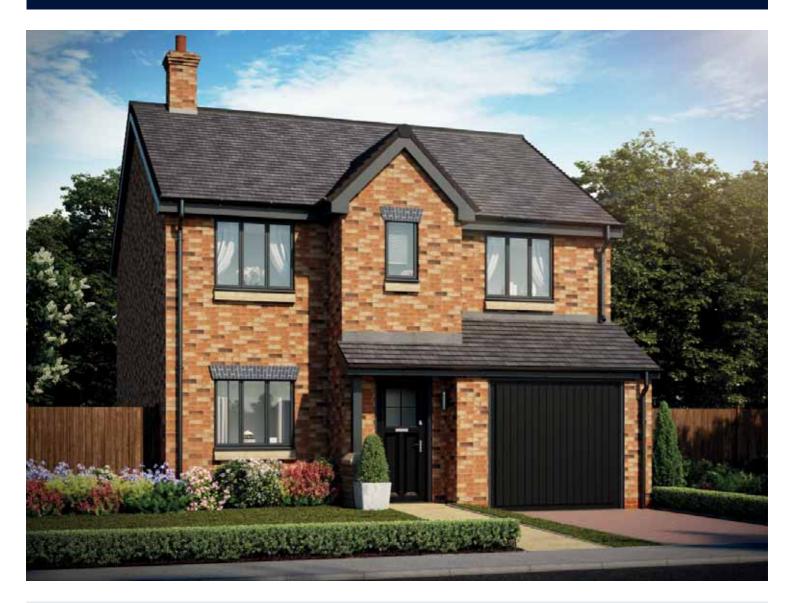

## The Mercer

FOUR BEDROOM HOME





bellway.co.uk



## First Floor

| Bedroom 1          | 4.38m x 3.04m          | 14'5" x 9'11"         |
|--------------------|------------------------|-----------------------|
| Bedroom 1 En Suite | 2.51m x 1.61m          | 8'3" x 5'3"           |
| Bedroom 2          | 4.23m x 3.27m          | 13'11" x 10'9"        |
| Bedroom 3          | 3.41m x 3.01m          | 11'2" x 9'11"         |
| Bedroom 4          | 3.56m x 2.16m          | 11'8" x 7'1"          |
| Bathroom           | 2.46m x 2.08m<br>(max) | 8'1" x 6'10"<br>(max) |



## Ground Floor

| Kitchen     | 3.28m x 2.80m | 10'9" x 9'2"  |
|-------------|---------------|---------------|
| Dining      | 3.34m x 2.48m | 10'11" x 8'1" |
| Living Room | 4.40m x 3.27m | 14'5" x 10'9" |
| Utility     | 2.07m x 1.76m | 6'10" x 5'9"  |