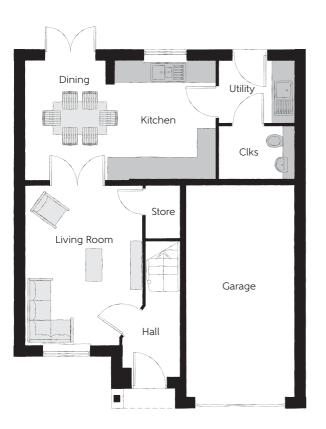

## Ground Floor

| Kitchen     | 3.28m x 2.80m | 10'9" x 9'2"  |
|-------------|---------------|---------------|
| Dining      | 3.34m x 2.48m | 10'11" x 8'1" |
| Living Room | 4.40m x 3.27m | 14'5" x 10'9" |
| Utility     | 2.07m x 1.76m | 6'10" x 5'9"  |
| Cloakroom   | 2.07m x 1.43m | 6'10" x 4'8"  |
| Garage      | 6.00m x 2.96m | 19'8" x 9'9"  |

Clks - Cloakroom WS - Wardrobe Space (suggestion only, wardrobe not included)

Furniture arrangements are for illustrative purposes only. Items are not included, nor to scale.

The items shown in this key may be subject to change, and positions could vary from those indicated on this floorplan. Please refer to Sales Advisor for details of your selected plot. Computer generated image shown overleaf. External finishes, landscaping and configuration may vary from plot to plot. Please refer to Sales Advisor for further details. All dimensions are approximate and should not be used for carpet sizes, appliance spaces or furniture. We operate a policy of continuous improvement and individual features such as kitchen and bathroom layouts, doors, windows, garages and elevational treatments may vary from time to time. Consequently these particulars should be treated as general guidance only and on ot constitute a contract, part of a contract or a warranty. ME/CB/500/S00/D/01/B. 02217-01/06/22