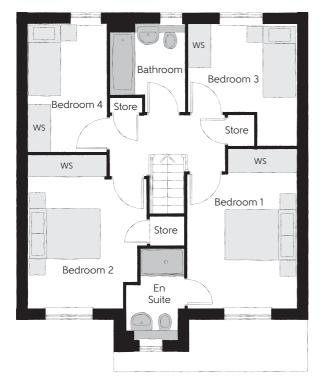

## First Floor

| Bedroom 1          | 4.38m x 3.04m          | 14'5" x 9'11"         |
|--------------------|------------------------|-----------------------|
| Bedroom 1 En Suite | 2.51m x 1.61m          | 8'3" x 5'3"           |
| Bedroom 2          | 4.23m x 3.27m          | 13'11" x 10'9"        |
| Bedroom 3          | 3.41m x 3.01m          | 11'2" x 9'11"         |
| Bedroom 4          | 3.56m x 2.16m          | 11'8" x 7'1"          |
| Bathroom           | 2.46m x 2.08m<br>(max) | 8'1" x 6'10"<br>(max) |

Clks - Cloakroom WS - Wardrobe Space (suggestion only, wardrobe not included)

Furniture arrangements are for illustrative purposes only. Items are not included, nor to scale.

The items shown in this key may be subject to change, and positions could vary from those indicated on this floorplan. Please refer to Sales Advisor for details of your selected plot. Computer generated image shown overleaf. External finishes, landscaping and configuration may vary from plot to plot. Please refer to Sales Advisor for further details. All dimensions are approximate and should not be used for carpet sizes, appliance spaces or furniture. We operate a policy of continuous improvement and individual features such as kitchen and bathroom layouts, doors, windows, garages and elevational treatments may vary from time to time. Consequently these particulars should be treated as general guidance only and on ot constitute a contract, part of a contract or a warranty. ME/CB/500/S00/D/01/B. 02217-01/06/22