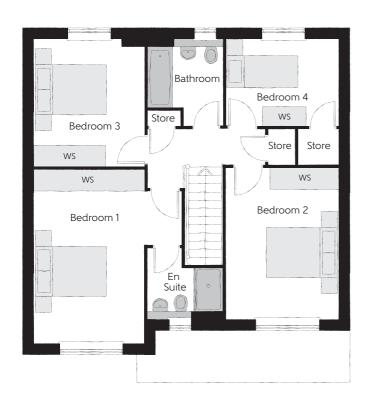

## First Floor

| Bedroom 1          | 4.83m x 4.10m | 15′10" x 13′5" |
|--------------------|---------------|----------------|
| Bedroom 1 En Suite | 2.10m x 1.95m | 6′11" x 6′5"   |
| Bedroom 2          | 4.21m x 3.12m | 13′10″ x 10′3″ |
| Bedroom 3          | 3.53m x 3.05m | 11′7" x 10′0"  |
| Bedroom 4          | 3.16m x 2.40m | 10'4" x 7'10"  |
| Bathroom           | 2.40m x 2.07m | 7′10" x 6′9"   |

Clks - Cloakroom WS - Wardrobe Space (suggestion only, wardrobe not included)

## $Furniture\ arrangements\ are\ for\ illustrative\ purposes\ only.\ Items\ are\ not\ included,\ nor\ to\ scale.$

The items shown in this key may be subject to change, and positions could vary from those indicated on this floorplan. Please refer to Sales Advisor for details of your selected plot. Computer generated image shown overleaf. External finishes, landscaping and configuration may vary from plot to plot. Please refer to Sales Advisor for further details. All dimensions are approximate and should not be used for carpet sizes, appliance spaces or furniture. We operate a policy of continuous improvement and individual features such as kitchen and bathroom layouts, doors, windows, garages and elevational treatments may vary from time to time. Consequently these particulars should be treated as general guidance only and do not constitute a contract, part of a contract or a warranty. CU/CB/500/S00/D/01/D.