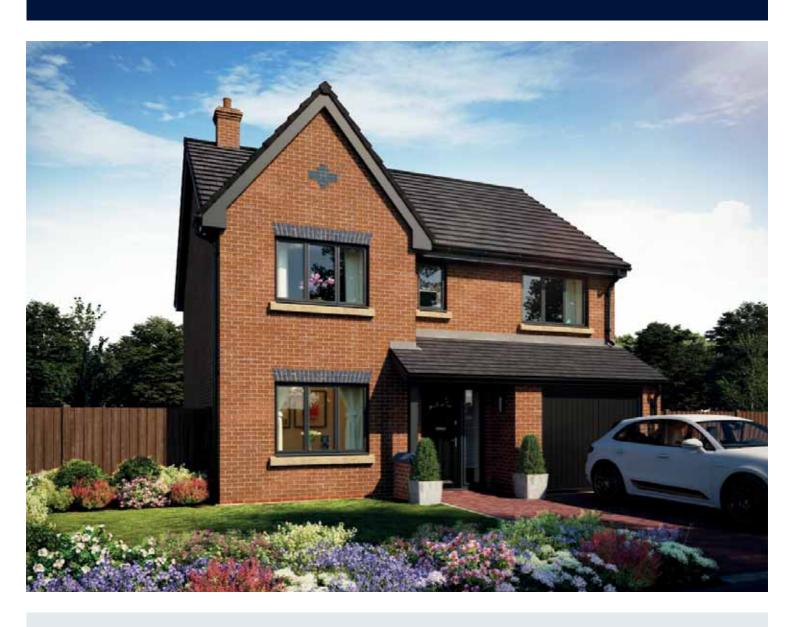

## The Cutler

FOUR BEDROOM HOME







## First Floor

| Bedroom 1          | 4.83m x 4.10m | 15′10" x 13′5" |
|--------------------|---------------|----------------|
| Bedroom 1 En Suite | 2.10m x 1.95m | 6′11" x 6′5"   |
| Bedroom 2          | 4.21m x 3.12m | 13′10″ x 10′3″ |
| Bedroom 3          | 3.53m x 3.05m | 11′7" x 10′0"  |
| Bedroom 4          | 3.16m x 2.40m | 10'4" x 7'10"  |
| Bathroom           | 2.40m x 2.07m | 7′10" x 6′9"   |

## Ground Floor

| Kitchen/Dining | 5.33m x 3.45m | 17'6" x 11'4"  |
|----------------|---------------|----------------|
| Family         | 3.12m x 3.11m | 10'3" x 10'3"  |
| Living Room    | 4.85m x 3.05m | 15′11" x 10′0" |
| Cloakroom      | 1.63m x 0.90m | 5'4" x 3'0"    |
| Garage         | 6.05m x 3.07m | 19'10" x 10'1" |



Clks - Cloakroom WS - Wardrobe Space (suggestion only