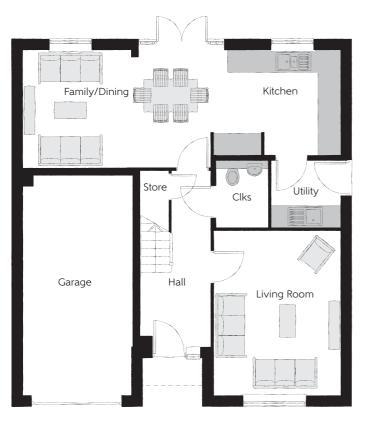

## Ground Floor

| Kitchen       | 3.65m x 2.92m | 12'0" x 9'7"   |
|---------------|---------------|----------------|
| Family/Dining | 5.14m x 3.28m | 16′10″ x 10′9″ |
| Living Room   | 4.38m x 3.50m | 14′5″ x 11′6″  |
| Utility       | 2.04m x 1.91m | 6′8″ x 6′3″    |
| Cloakroom     | 2.04m x 1.50m | 6′8″ x 4′11″   |
| Garage        | 6.11m x 3.07m | 20'0" x 10'1"  |

Clks - Cloakroom WS - Wardrobe Space (suggestion only, wardrobe not included)

## $Furniture\ arrangements\ are\ for\ illustrative\ purposes\ only.\ Items\ are\ not\ included,\ nor\ to\ scale.$

The items shown in this key may be subject to change, and positions could vary from those indicated on this floorplan. Please refer to Sales Advisor for details of your selected plot. Computer generated image shown overleaf. External finishes, landscaping and configuration may vary from plot to plot. Please refer to Sales Advisor for further details. All dimensions are approximate and should not be used for carpet sizes, appliance spaces or furniture. We operate a policy of continuous improvement and individual features such as kitchen and bathroom layouts, doors, windows, garages and elevational treatments may vary from time to time. Consequently these particulars should be treated as general guidance only and do not constitute a contract, part of a contract or a warranty. LO/CB/500/S00/D0/ID.