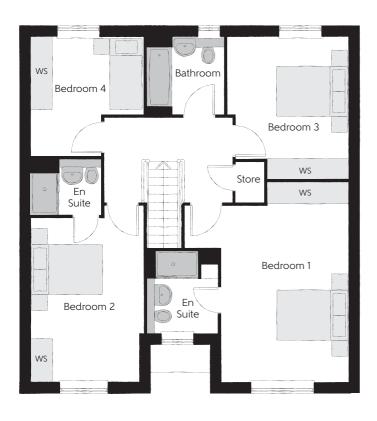

## First Floor

| Bedroom 1          | 5.46m x 4.52m | 17'11" x 14'10" |
|--------------------|---------------|-----------------|
| Bedroom 1 En Suite | 2.26m x 1.98m | 7′5″ x 6′6″     |
| Bedroom 2          | 4.83m x 3.14m | 15'10" x 10'4'  |
| Bedroom 2 En Suite | 1.99m x 1.41m | 6'6" x 4'8"     |
| Bedroom 3          | 4.02m x 3.33m | 13'2" x 10'11"  |
| Bedroom 4          | 3.46m x 3.12m | 11'4" x 10'3"   |
| Bathroom           | 2.16m x 2.15m | 7'1" × 7'1"     |

Clks - Cloakroom WS - Wardrobe Space (suggestion only, wardrobe not included)

## $Furniture\ arrangements\ are\ for\ illustrative\ purposes\ only.\ Items\ are\ not\ included,\ nor\ to\ scale.$

The items shown in this key may be subject to change, and positions could vary from those indicated on this floorplan. Please refer to Sales Advisor for details of your selected plot. Computer generated image shown overleaf. External finishes, landscaping and configuration may vary from plot to plot. Please refer to Sales Advisor for further details. All dimensions are approximate and should not be used for carpet sizes, appliance spaces or furniture. We operate a policy of continuous improvement and individual features such as kitchen and bathroom layouts, doors, windows, garages and elevational treatments may vary from time to time. Consequently these particulars should be treated as general guidance only and do not constitute a contract, part of a contract or a warranty. LO/CB/500/S00/D0/ID.