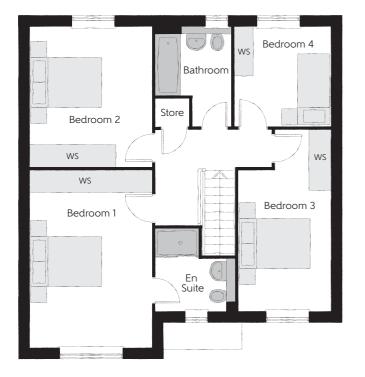

## First Floor

| Bedroom 1          | 4.92m x 3.39m | 16'2" x 11'1" |
|--------------------|---------------|---------------|
| Bedroom 1 En Suite | 2.27m x 2.23m | 7′5″ x 7′3″   |
| Bedroom 2          | 3.89m x 3.39m | 12'9" x 11'1" |
| Bedroom 3          | 5.04m x 2.55m | 16'6" x 8'4"  |
| Bedroom 4          | 2.76m x 2.75m | 9'0" x 9'0"   |
| Bathroom           | 2.76m x 2.03m | 9′0″ x 6′7″   |

Clks - Cloakroom WS - Wardrobe Space (suggestion only, wardrobe not included)

## Furniture arrangements are for illustrative purposes only. Items are not included, nor to scale.

The items shown in this key may be subject to change, and positions could vary from those indicated on this floorplan. Please refer to Sales Advisor for details of your selected plot. Computer generated image shown overleaf. External finishes, landscaping and configuration may vary from plot to plot. Please refer to Sales Advisor for further details. All dimensions are approximate and should not be used for carpet sizes, appliance spaces or furniture. We operate a policy of continuous improvement and individual features such as kitchen and bathroom layouts, doors, windows, garages and elevational treatments may vary from time to time. Consequently these particulars should be treated as general guidance only and ho to constitute a contract, part of a contract or a warranty. PH/CB/500/S00/D/02/D. 00129-02/01/2022