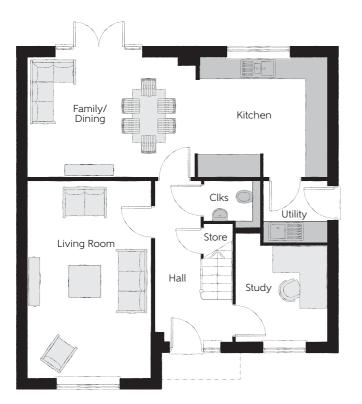

## Ground Floor

| 3.71m x 3.30m | 12'2" x 10'10"                                                   |
|---------------|------------------------------------------------------------------|
| 4.63m x 3.30m | 15'2" x 10'10"                                                   |
| 5.45m x 3.39m | 17'11" x 11'1"                                                   |
| 3.04m x 2.55m | 10'11" x 8'4"                                                    |
| 1.78m x 1.71m | 5'10" x 5'7"                                                     |
| 1.57m x 1.32m | 5'2" x 4'3"                                                      |
|               | 4.63m x 3.30m<br>5.45m x 3.39m<br>3.04m x 2.55m<br>1.78m x 1.71m |

Clks - Cloakroom WS - Wardrobe Space (suggestion only, wardrobe not included)

## Furniture arrangements are for illustrative purposes only. Items are not included, nor to scale.

The items shown in this key may be subject to change, and positions could vary from those indicated on this floorplan. Please refer to Sales Advisor for details of your selected plot. Computer generated image shown overleaf. External finishes, landscaping and configuration may vary from plot to plot. Please refer to Sales Advisor for further details. All dimensions are approximate and should not be used for carpet sizes, appliance spaces or furniture. We operate a policy of continuous improvement and individual features such as kitchen and bathroom layouts, doors, windows, garages and elevational treatments may vary from time to time. Consequently these particulars should be treated as general guidance only and ho to constitute a contract, part of a contract or a warranty. PH/CB/500/S00/D/02/D. 00129-02/01/2022