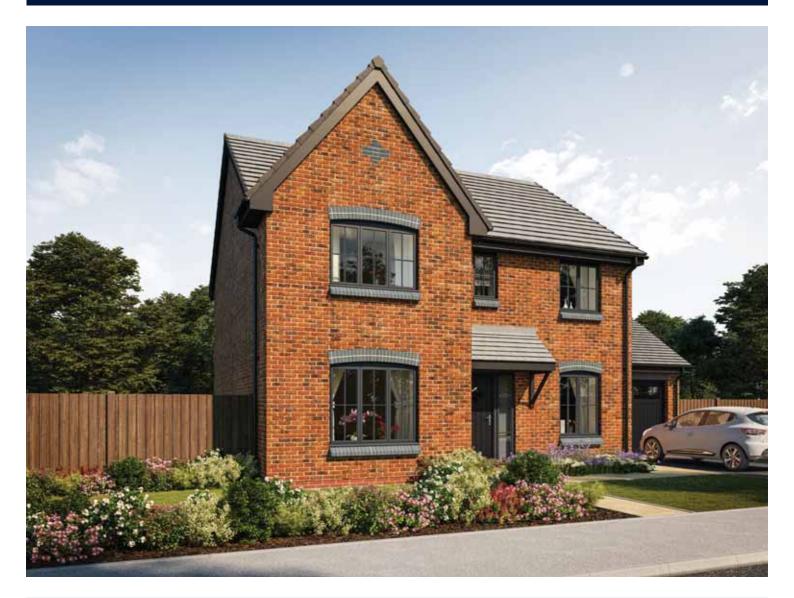

## The Philosopher

FOUR BEDROOM HOME





bellway.co.uk



## First Floor

| Bedroom 1          | 4.92m x 3.39m | 16'2" x 11'1" |
|--------------------|---------------|---------------|
| Bedroom 1 En Suite | 2.27m x 2.23m | 7′5″ x 7′3″   |
| Bedroom 2          | 3.89m x 3.39m | 12'9" x 11'1" |
| Bedroom 3          | 5.04m x 2.55m | 16'6" x 8'4"  |
| Bedroom 4          | 2.76m x 2.75m | 9'0" x 9'0"   |
| Bathroom           | 2.76m x 2.03m | 9′0″ x 6′7″   |



## Ground Floor

| 3.71m x 3.30m | 12'2" x 10'10"                                                   |
|---------------|------------------------------------------------------------------|
| 4.63m x 3.30m | 15'2" x 10'10"                                                   |
| 5.45m x 3.39m | 17'11" x 11'1"                                                   |
| 3.04m x 2.55m |