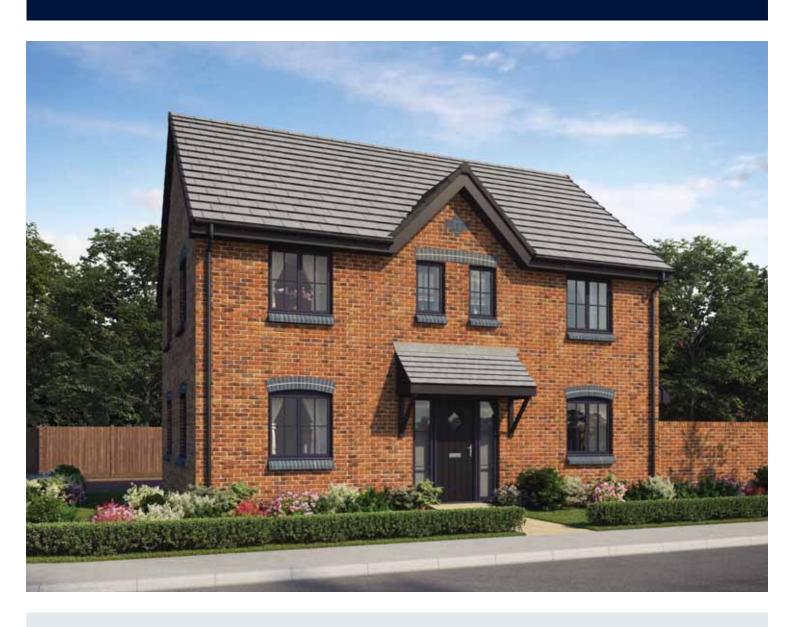

## The Bowyer

FOUR BEDROOM HOME







## First Floor

| Bedroom 1          | 4.29m x 3.66m | 14'1" x 12'0"                   |
|--------------------|---------------|---------------------------------|
| Bedroom 1 En Suite | 2.25m x 1.44m | 7'5" x 4'9"                     |
| Bedroom 2          | 3.53m x 3.27m | 11'7" x 10'9"                   |
| Bedroom 3          | 3.53m x 3.18m | 11'7" x 10'5"                   |
| Bedroom 4          | 2.93m x 2.58m | 9'7" x 8'6"                     |
| Bathroom           | 2.35m x 2.25m | 7′9″ x 7′5″<br><sub>(max)</sub> |



## **Ground Floor**

| Kitchen       | 3.60m x 3.04m | 11'10" x 10'0" |
|---------------|---------------|----------------|
| Family/Dining | 4.39m x 3.50m | 14'5" x 11'6"  |
| Living Room   | 6.54m x 3.42m | 21′5″ x 11′3″  |
| Utility       | 2.03m x 1.87m | 6′8″