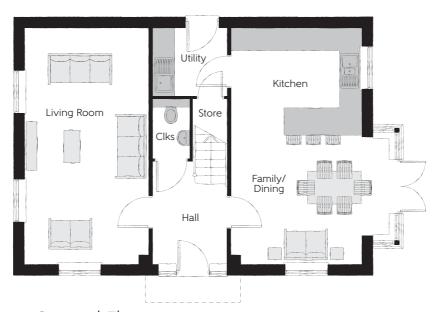

## **Ground Floor**

| Kitchen       | 3.60m x 3.04m | 11'10" x 10'0" |
|---------------|---------------|----------------|
| Family/Dining | 4.39m x 3.50m | 14'5" x 11'6"  |
| Living Room   | 6.54m x 3.42m | 21′5″ x 11′3″  |
| Utility       | 2.03m x 1.87m | 6′8″ x 6′2″    |
| Cloakroom     | 1.65m x 1.02m | 5′5″ x 3′4″    |

Clks - Cloakroom WS - Wardrobe Space (suggestion only, wardrobe not included)