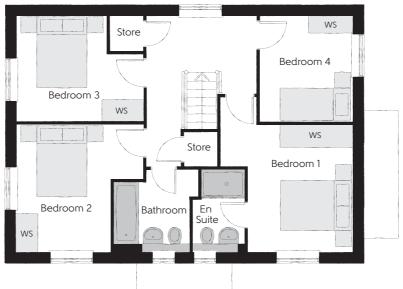

## First Floor

| Bedroom 1          | 4.29m x 3.66m | 14'1" x 12'0"                   |
|--------------------|---------------|---------------------------------|
| Bedroom 1 En Suite | 2.25m x 1.44m | 7'5" x 4'9"                     |
| Bedroom 2          | 3.53m x 3.27m | 11'7" x 10'9"                   |
| Bedroom 3          | 3.53m x 3.18m | 11'7" x 10'5"                   |
| Bedroom 4          | 2.93m x 2.58m | 9'7" x 8'6"                     |
| Bathroom           | 2.35m x 2.25m | 7′9″ x 7′5″<br><sub>(max)</sub> |

Clks - Cloakroom WS - Wardrobe Space (suggestion only, wardrobe not included)