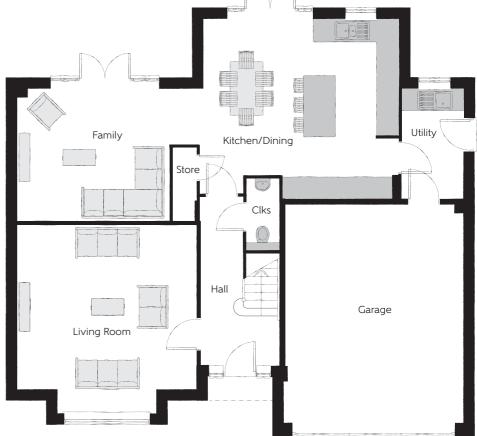

## Ground Floor

Kitchen/Dining  $4.94m \times 3.24m$ 16'2" x 10'7" (max) (max) 16'11" x 11'11" 5.16m x 3.64m Family 17'2" x 16'3" (inc. bay) 5.23m x 4.96m Living Room Utility 9'11" x 5'7" 3.02m x 1.71m 6'6" x 2'11" Cloakroom 1.98m x 0.90m 6.05m x 4.97m 19'10" x 16'3" Garage

Clks - Cloakroom WS - Wardrobe Space (suggestion only, wardrobe not included) W - Fitted Wardrobe

## $Furniture\ arrangements\ are\ for\ illustrative\ purposes\ only.\ Items\ are\ not\ included,\ nor\ to\ scale.$

The items shown in this key may be subject to change, and positions could vary from those indicated on this floorplan. Please refer to Sales Advisor for details of your selected plot. Computer generated image shown overleaf. External finishes, landscaping and configuration may vary from plot to plot. Please refer to Sales Advisor for further details. All dimensions are approximate and should not be used for carpet sizes, appliance spaces or furniture. We operate a policy of continuous improvement and individual features such as kitchen and bathroom layouts, doors, windows, garages and elevational treatments may vary from time to time. Consequently these particulars should be treated as general guidance only and do not constitute a contract, part of a contract or a warranty. DR/CB/500/S00/D/01/A.