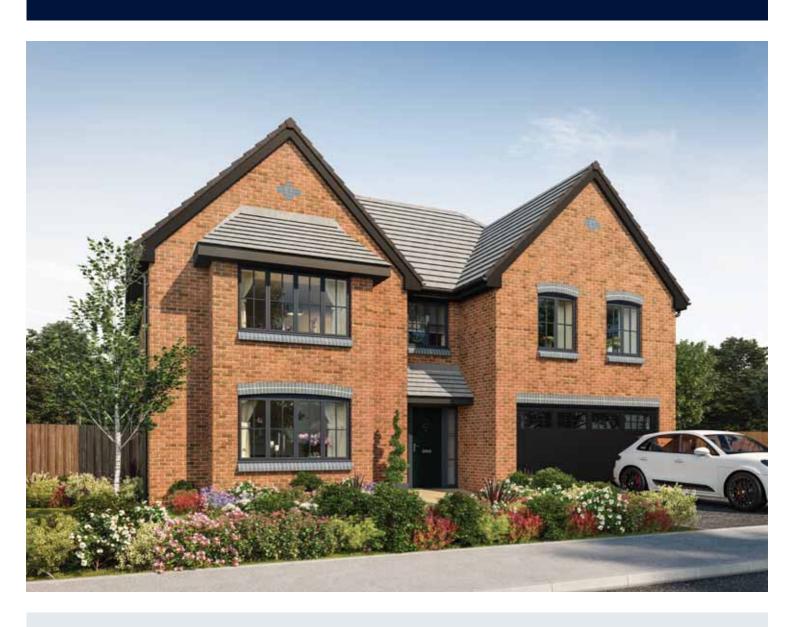

## The Draper

FIVE BEDROOM HOME





## First Floor

| Bedroom 1             | 4.96m x 4.44m | 16'3" x 14'7" (inc. bay)     |
|-----------------------|---------------|------------------------------|
| Dressing              | 2.49m x 2.46m | 8'2" x 8'1"                  |
| Bedroom 1<br>En Suite | 2.47m x 1.91m | 8′1″ x 6′3″                  |
| Bedroom 2             | 5.04m x 4.08m | 16'6" x 13'4"                |
| Bedroom 2<br>En Suite | 2.46m x 1.95m | 8′1″ x 6′5″                  |
| Bedroom 3             | 3.71m x 3.63m | 12'2" x 11'11"               |
| Bedroom 3<br>En Suite | 2.28m x 1.61m | 7'6" x 5'3"                  |
| Bedroom 4             | 3.95m x 3.42m | 13'0" x 11'3"<br>(max) (max) |
| Bedroom 5             | 3.50m x 2.41m | 11'6" x 7'11"                |
| Bathroom              | 2.46m x 1.92m | 8′1″ x 6