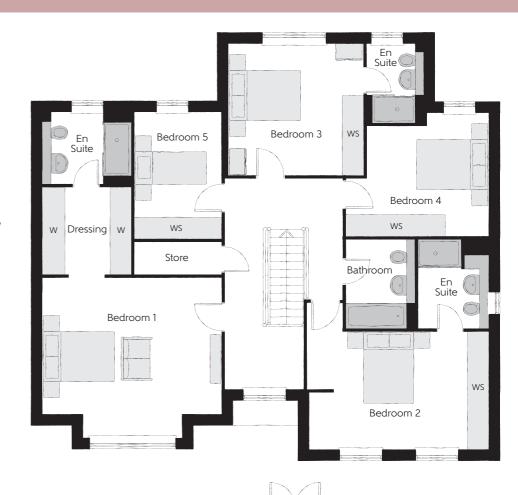

## First Floor

| Bedroom 1             | 4.96m x 4.44m | 16'3" x 14'7" (inc. bay)     |
|-----------------------|---------------|------------------------------|
| Dressing              | 2.49m x 2.46m | 8'2" x 8'1"                  |
| Bedroom 1<br>En Suite | 2.47m x 1.91m | 8′1″ x 6′3″                  |
| Bedroom 2             | 5.04m x 4.08m | 16'6" x 13'4"                |
| Bedroom 2<br>En Suite | 2.46m x 1.95m | 8′1″ x 6′5″                  |
| Bedroom 3             | 3.71m x 3.63m | 12'2" x 11'11"               |
| Bedroom 3<br>En Suite | 2.28m x 1.61m | 7'6" x 5'3"                  |
| Bedroom 4             | 3.95m x 3.42m | 13'0" x 11'3"<br>(max) (max) |
| Bedroom 5             | 3.50m x 2.41m | 11'6" x 7'11"                |
| Bathroom              | 2.46m x 1.92m | 8′1″ x 6′4″                  |

Clks - Cloakroom WS - Wardrobe Space (suggestion only, wardrobe not included) W - Fitted Wardrobe

## $Furniture\ arrangements\ are\ for\ illustrative\ purposes\ only.\ Items\ are\ not\ included,\ nor\ to\ scale.$

The items shown in this key may be subject to change, and positions could vary from those indicated on this floorplan. Please refer to Sales Advisor for details of your selected plot. Computer generated image shown overleaf. External finishes, landscaping and configuration may vary from plot to plot. Please refer to Sales Advisor for further details. All dimensions are approximate and should not be used for carpet sizes, appliance spaces or furniture. We operate a policy of continuous improvement and individual features such as kitchen and bathroom layouts, doors, windows, garages and elevational treatments may vary from time to time. Consequently these particulars should be treated as general guidance only and do not constitute a contract, part of a contract or a warranty. DR/CB/500/S00/D/01/A.