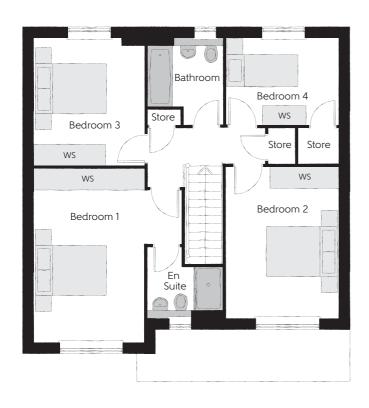

## First Floor

| Bedroom 1          | 4.83m x 4.10m | 15′10″ x 13′5″ |
|--------------------|---------------|----------------|
| Bedroom 1 En Suite | 2.10m x 1.95m | 6′11″ x 6′5″   |
| Bedroom 2          | 4.21m x 3.12m | 13′10″ x 10′3″ |
| Bedroom 3          | 3.53m x 3.05m | 11′7" x 10′0"  |
| Bedroom 4          | 3.16m x 2.40m | 10'4" x 7'10"  |
| Bathroom           | 2.40m x 2.07m | 7′10" x 6′9"   |

Clks - Cloakroom WS - Wardrobe Space (suggestion only, wardrobe not included)