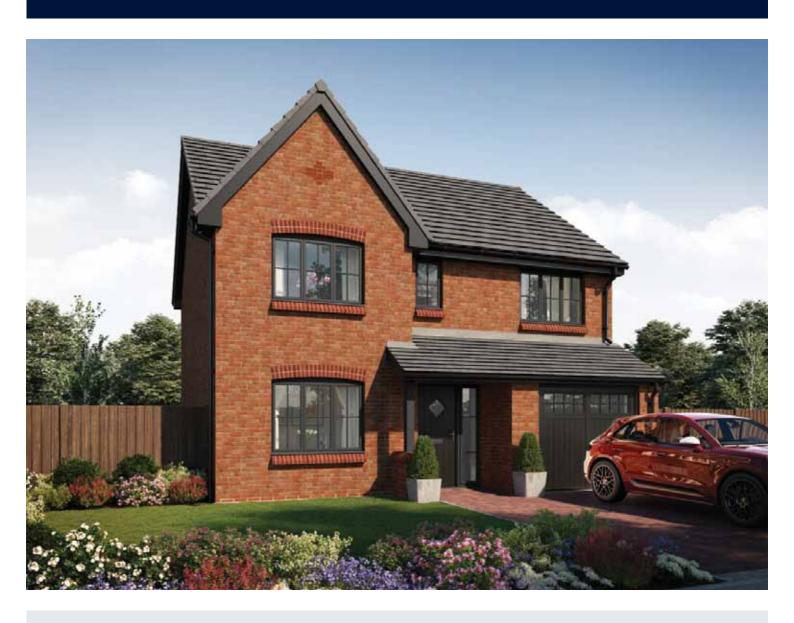

## The Cutler

FOUR BEDROOM HOME







## First Floor

| Bedroom 1          | 4.83m x 4.10m | 15′10″ x 13′5″ |
|--------------------|---------------|----------------|
| Bedroom 1 En Suite | 2.10m x 1.95m | 6′11″ x 6′5″   |
| Bedroom 2          | 4.21m x 3.12m | 13′10″ x 10′3″ |
| Bedroom 3          | 3.53m x 3.05m | 11′7" x 10′0"  |
| Bedroom 4          | 3.16m x 2.40m | 10'4" x 7'10"  |
| Bathroom           | 2.40m x 2.07m | 7′10" x 6′9"   |

## **Ground Floor**

| Kitchen/Dining | 5.33m x 3.45m | 17'6" x 11'4"  |
|----------------|---------------|----------------|
| Family         | 3.12m x 3.11m | 10'3" x 10'3"  |
| Living Room    | 4.85m x 3.05m | 15′11" x 10′0" |
| Cloakroom      | 1.63m x 0.90m | 5'4" x 3'0"    |
| Garage         | 6.05m x 3.07m | 19'10" x 10'1" |



Clks - Cloakroom WS - Wardrobe Space (suggestion