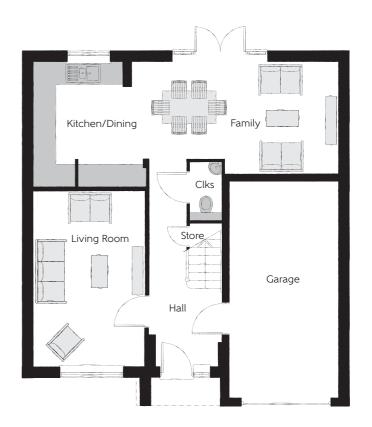

## **Ground Floor**

| Kitchen/Dining | 5.33m x 3.45m | 17'6" x 11'4"  |
|----------------|---------------|----------------|
| Family         | 3.12m x 3.11m | 10'3" x 10'3"  |
| Living Room    | 4.85m x 3.05m | 15′11" x 10′0" |
| Cloakroom      | 1.63m x 0.90m | 5'4" x 3'0"    |
| Garage         | 6.05m x 3.07m | 19'10" x 10'1" |

Clks - Cloakroom WS - Wardrobe Space (suggestion only, wardrobe not included)