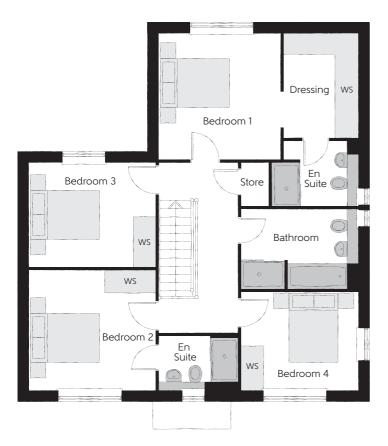

## First Floor

| Bedroom 1          | 3.50m x 3.43m | 11'6" x 11'3"      |
|--------------------|---------------|--------------------|
| Dressing           | 2.91m x 2.01m | 9'7" x 6'7"        |
| Bedroom 1 En Suite | 2.36m x 1.91m | 7′9″ x 6′3″        |
| Bedroom 2          | 3.51m x 3.31m | 11'6" x 10'10'     |
| Bedroom 2 En Suite | 2.24m x 1.40m | $7'4''\times4'7''$ |
| Bedroom 3          | 3.51m x 2.91m | 11'6" x 9'7"       |
| Bedroom 4          | 3.20m x 2.73m | 10'6" x 8'11"      |
| Bathroom           | 3.20m x 2.10m | 10'6" x 6'11"      |
|                    |               |                    |

Clks - Cloakroom WS - Wardrobe Space (suggestion only, wardrobe not included)