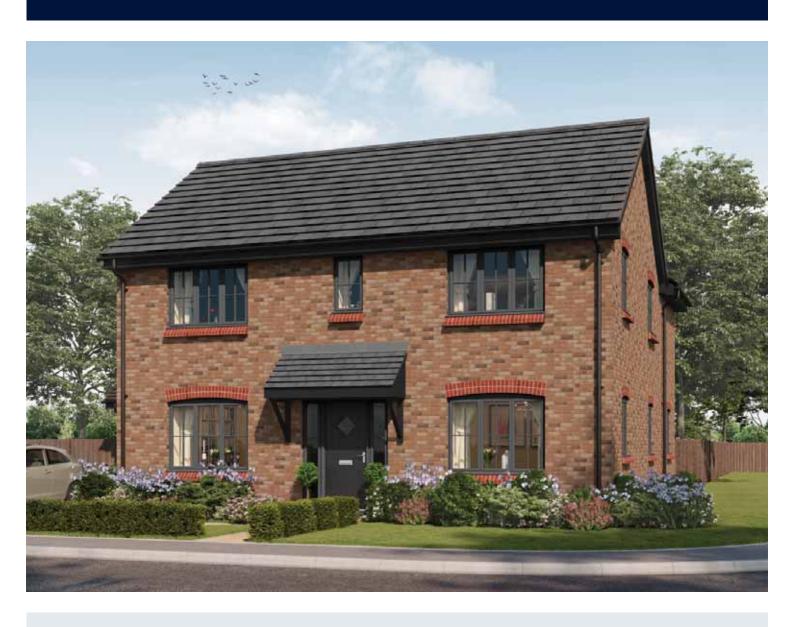

## The Weaver

FOUR BEDROOM HOME







## First Floor

| Bedroom 1          | 3.50m x 3.43m | 11'6" x 11'3"      |
|--------------------|---------------|--------------------|
| Dressing           | 2.91m x 2.01m | 9'7" x 6'7"        |
| Bedroom 1 En Suite | 2.36m x 1.91m | 7′9″ x 6′3″        |
| Bedroom 2          | 3.51m x 3.31m | 11'6" x 10'10'     |
| Bedroom 2 En Suite | 2.24m x 1.40m | $7'4''\times4'7''$ |
| Bedroom 3          | 3.51m x 2.91m | 11'6" x 9'7"       |
| Bedroom 4          | 3.20m x 2.73m | 10'6" x 8'11"      |
| Bathroom           | 3.20m x 2.10m | 10'6" x 6'11"      |
|                    |               |                    |

## Ground Floor

| Kitchen     | 4.38m x 2.72m | 14'4" x 8'11" |
|-------------|---------------|---------------|
| Dining      | 3.52m x 3.45m | 11′7" x 11′4" |
| Family      |