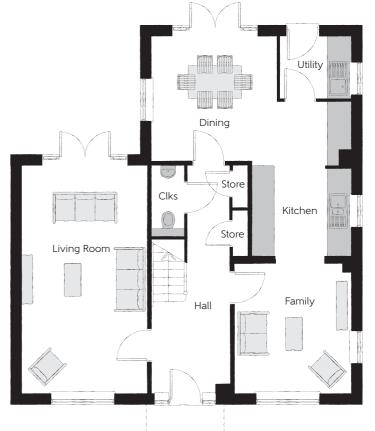

## Ground Floor

| Kitchen     | 4.38m x 2.72m | 14'4" x 8'11" |
|-------------|---------------|---------------|
| Dining      | 3.52m x 3.45m | 11′7" x 11′4" |
| Family      | 3.59m x 3.21m | 11'9" x 10'6" |
| Living Room | 6.31m x 3.45m | 20'8" x 11'4" |
| Utility     | 1.91m x 1.71m | 6′3″ x 5′7″   |
| Cloakroom   | 1.94m x 0.90m | 6'4" x 3'0"   |

Clks - Cloakroom WS - Wardrobe Space (suggestion only, wardrobe not included)