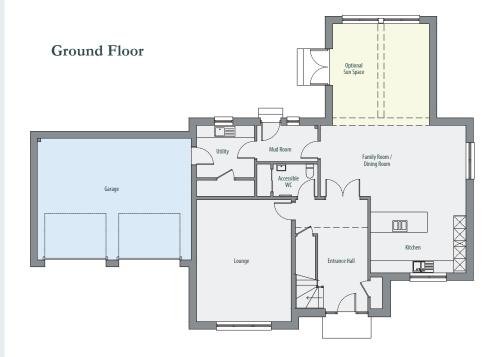

Beyond the kitchen/family room is a practical mud room with access into the garden, utility room and integral double garage. A spacious lounge is located at the front of the property. Upstairs, the stunning master bedroom has a luxurious en-suite and walk in wardrobe. The four other generous sized bedrooms are well placed beside the large family bathroom.

## **Ground Floor Plan**

Indicative Room Dimensions

| Lounge             | 4.64m x 6.04m |
|--------------------|---------------|
| Kitchen Area       | 3.76m x 4.68m |
| Family/Dining Area | 3.48m x 7.16m |
| Mud Room           | 1.76m x 3.00m |
| Utility            | 2.56m x 2.84m |
| W.C.               | 1.60m x 2.20m |
| Garage             | 6.00m x 7.46m |
| Optional Sunroom   | 4.74m x 5.00m |