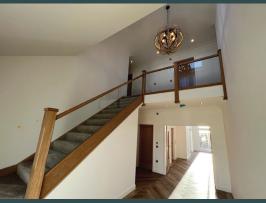

### DESCRIPTION

The Aberlour is a stunning 5 bedroom home, ideally suited for modern family living. The impressive vaulted entrance hall leads into an open plan family room, kitchen and dining area to the rear of the property. This home also comes with the option of extending the family room to create a larger open plan space with the signature Snowdrop glazed gable and vaulted ceiling design.

#### Please Note

Information is for guidance only and is subject to change.

THE ABERLOUR- FRONT EXTERIOR

THE ABERLOUR- ENTRANCE HALL

THE ABERLOUR- KITCHEN AND DINING AREA

07976 896 494 info@snowdropdevelopments.co.ul