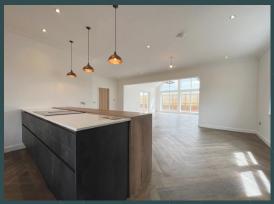

### DESCRIPTION

The Aberlour is a stunning 5 bedroom home, ideally suited for modern family living. The impressive vaulted entrance hall leads into an open plan family room, kitchen and dining area to the rear of the property. This home also comes with the option of extending the family room to create a larger open plan space with the signature Snowdrop glazed gable and vaulted ceiling design.

#### Please Note

Information is for guidance only and is subject to change.

THE ABERLOUR- FRONT EXTERIOR

THE ABERLOUR- ENTRANCE HALL

THE ABERLOUR- KITCHEN AND DINING AREA

07976 896 494 info@snowdropdevelopments.co.ul