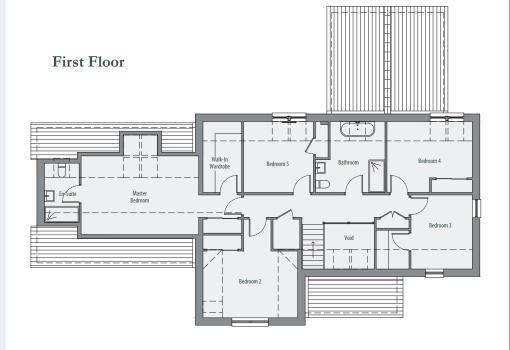

Beyond the kitchen/family room is a practical mud room with access into the garden, utility room and integral double garage. A spacious lounge is located at the front of the property. Upstairs, the stunning master bedroom has a luxurious en-suite and walk in wardrobe. The four other generous sized bedrooms are well placed beside the large family bathroom.

### First Floor Plan

Indicative Room Dimensions

| Master Suite    | 3.51m x 5.78m |
|-----------------|---------------|
| Master En-Suite | 1.70m x 2.91m |
| Bedroom 2       | 4.66m x 3.31m |
| Bedroom 3       | 3.02m x 3.64m |
| Bedroom 4       | 3.49m x 4.20m |
| Bedroom 5       | 3.49m x 3.28m |
| Bathroom        | 2.86m x 3.49m |