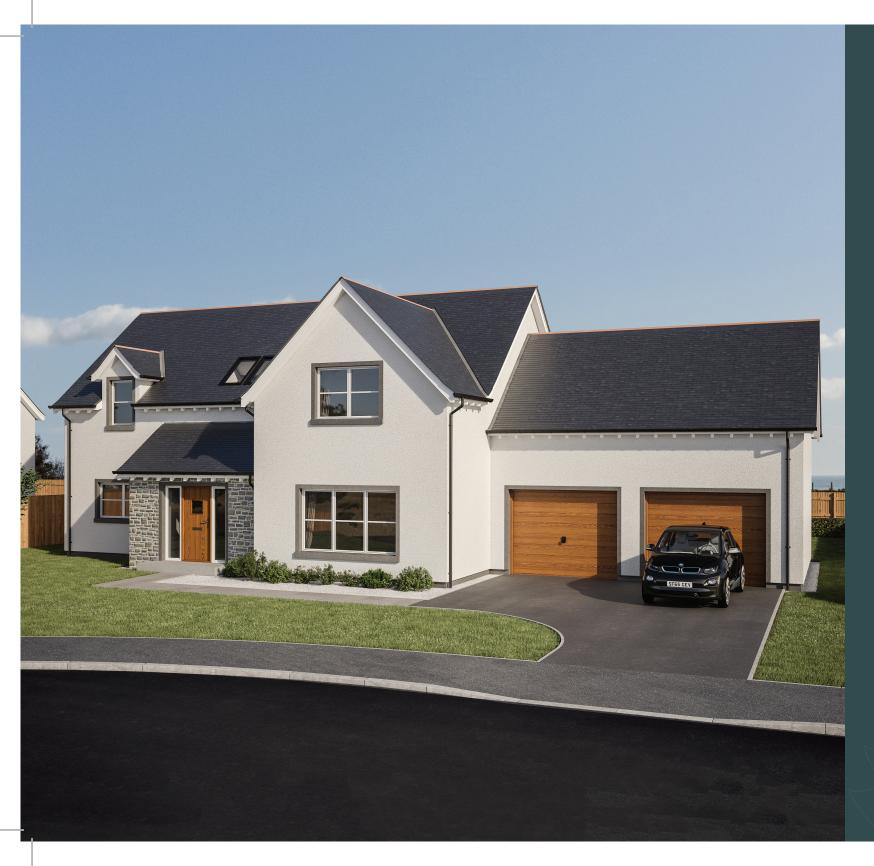

# The Aberlour

5 Bedroom Home

### DESCRIPTION

The Aberlour is a stunning 5 bedroom home, ideally suited for modern family living. The impressive vaulted entrance hall leads into an open plan family room, kitchen and dining area to the rear of the property. This home also comes with the option of extending the family room to create a larger open plan space with the signature Snowdrop glazed gable and vaulted ceiling design.

#### Please Note

Information is for guidance only and is subject to change.

THE ABERLOUR- FRONT EXTERIOR

THE ABERLOUR- ENTRANCE HALL

THE ABERLOUR- KITCHEN AND DINING AREA

07976 896 494 info@snowdropdevelopments.co.ul