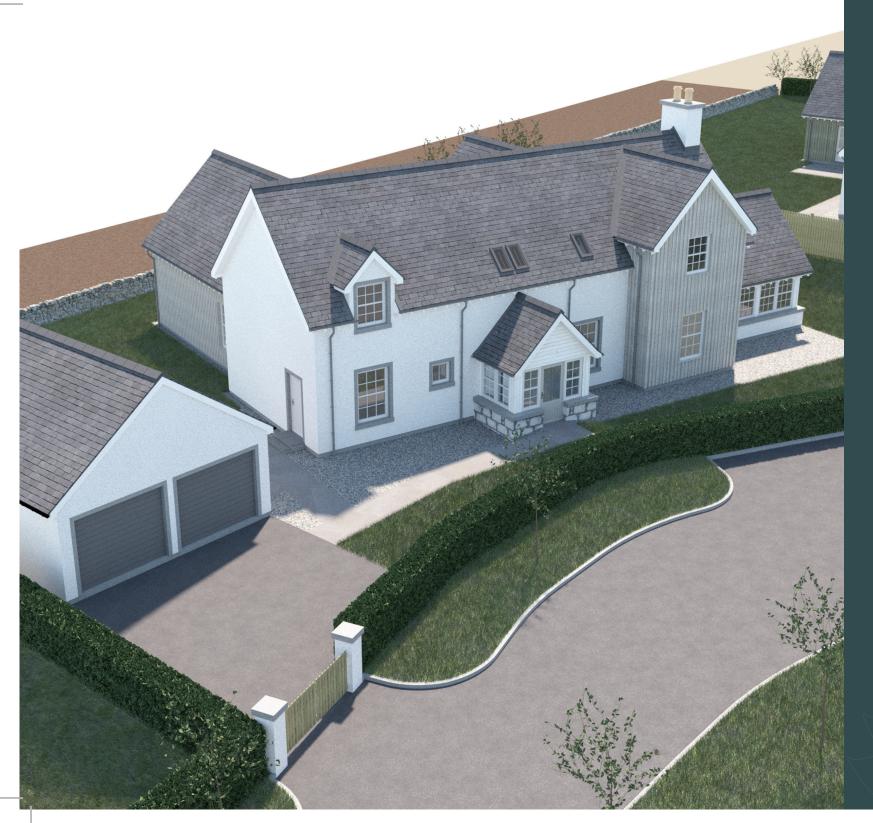

## The Coleburn

5 Bedroom Home

## **DESCRIPTION**

The Coleburn house type is an impressive 5 bedroom home, ideally suited for modern family living. The stunning vaulted entrance hall leads into a vast open plan kitchen, dining area and family room with the signature Snowdrop glazed gable and vaulted ceiling design at the rear of the property. There is also a large formal dual aspect lounge, with French doors leading on to an expansive patio area at the rear of the property.

This home also comes with the possibility of adding a sun room extension off the lounge to create the perfect space for relaxing in the summer months. The generous sized master bedroom also features a vaulted ceiling as well as a large dressing room and en-suite. There are three other large bedrooms on the first floor, one of which is en-suite. The fifth bedroom is located on the ground floor and is ideal for use as a guest bedroom or home office. An accessible shower room is also situated off the entrance hall. Beyond the kitchen/dining area is a handy utility room, with access into the garden and leading to the large detached double garage.