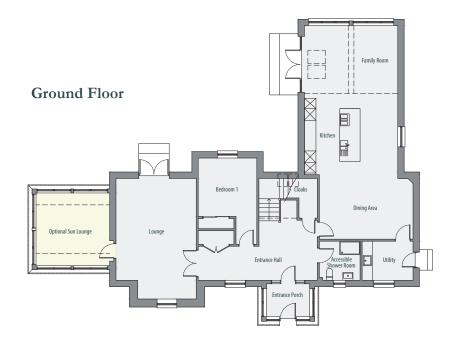

## **Ground Floor Plan**

Indicative Room Dimensions

| Lounge                 | 4.73m x 5.96m |
|------------------------|---------------|
| Kitchen / Dining       | 5.46m x 8.51m |
| Family Room            | 4.04m x 5.46m |
| Bedroom 1              | 3.41m x 3.42m |
| Accessible Shower Room | 2.28m x 2.41m |
| Utility Room           | 2.28m x 2.98m |
| Entrance Porch         | 2.60m x 1.93m |
| Optional Sun Lounge    | 4.19m x 4.28m |