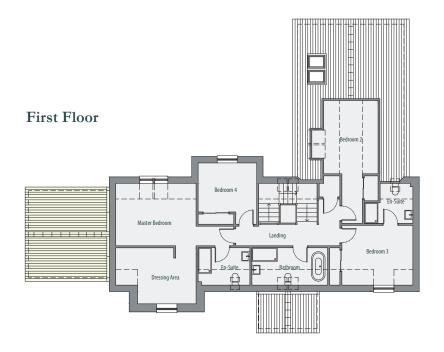

## First Floor Plan

Indicative Room Dimensions

| Bathroom             | 2.18m x 4.45m |
|----------------------|---------------|
| Bedroom 2            | 3.20m x 4.19m |
| Bedroom 3            | 4.16m x 3.52m |
| Bedroom 3 En-Suite   | 1.91m x 2.34m |
| Bedroom 4            | 2.87m x 3.41m |
| Master Bedroom       | 3.67m x 4.73m |
| Master En-Suite      | 2.18m x 3.05m |
| Master Dressing Room | 3.38m x 4.73m |