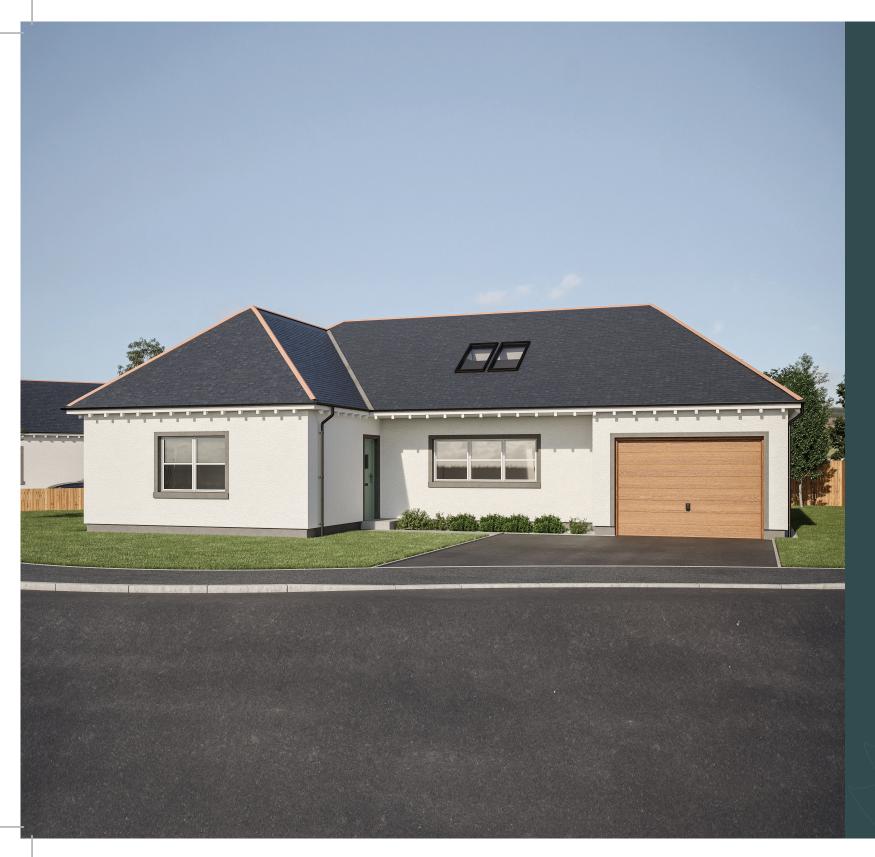

# The Glenisla

3 Bedroom Home

### DESCRIPTION

The Glenisla house type is a stunning 3 bedroom detached bungalow with an open plan kitchen / living area in the centre. This home also comes with the possibility of adding a sun space extension to the rear of the property, which helps add an extra wow factor to the living space, with the signature Snowdrop glazed gable and vaulted ceiling design. The generous sized master bedroom features an en-suite and walk-in wardrobe space. The main family bathroom is ideally placed to serve the remaining two bedrooms and guests. At the opposite side of the house is a practical mud room with access into the garden, utility room and integral garage.