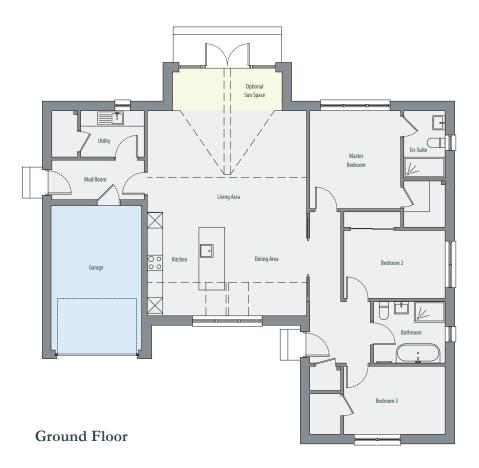

## Ground Floor Plan

### Indicative Room Dimensions

| Lounge              | 3.37m x 6.00m |
|---------------------|---------------|
| Kitchen/Dining Area | 4.58m x 6.00m |
| Mud Room            | 1.45m x 3.75m |
| Utility Room        | 1.80m x 2.63m |
| Master Suite        | 3.52m x 3.80m |
| Master En-Suite     | 2.59m x 1.60m |
| Bedroom 2           | 2.64m x 3.92m |
| Bedroom 3           | 2.70m x 3.92m |
| Bathroom            | 2.32m x 2.73m |
| Bathroom            | 2.32m x 2.73m |
| Garage              | 3.50m x 5.50m |
| Optional Sunroom    | 1.50m x 4.24m |