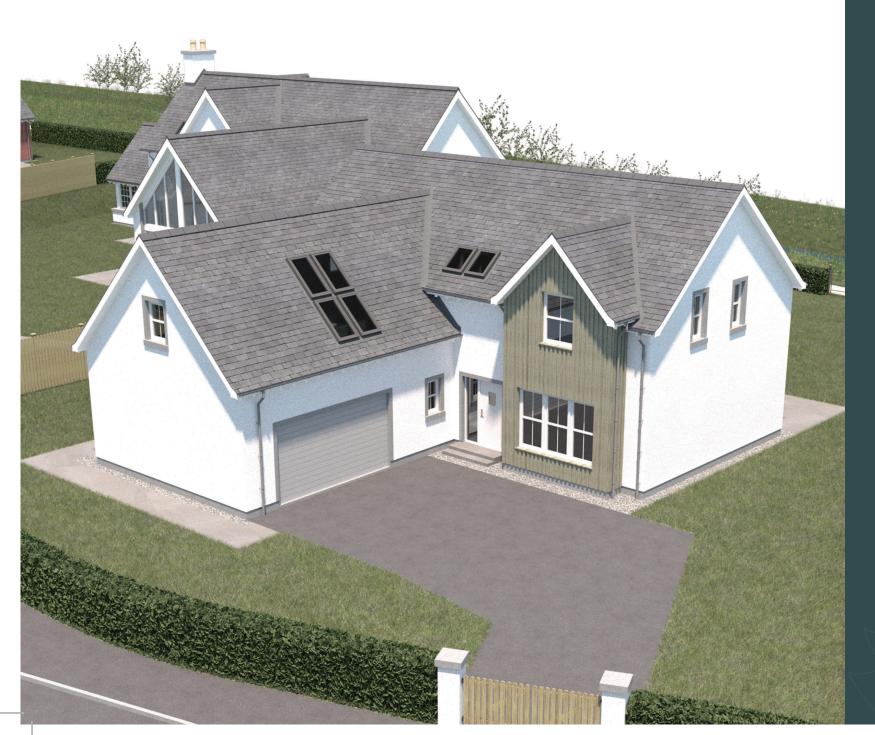

## The Jura

5 Bedroom Home

## **DESCRIPTION**

The Jura house type is a stunning 5 bedroom home, ideally suited for modern family living. The impressive vaulted entrance hall leads into an open plan family room, kitchen and dining area to the rear of the property and a large formal lounge spanning the full depth of the house. This home also comes with the possibility of extending the family room to create a larger open plan space with the signature Snowdrop glazed gable and vaulted ceiling design.

The generous sized master bedroom also features a vaulted ceiling with large Velux windows and includes an en-suite and walk-in wardrobe space. The vast first floor landing leads round the vaulted entrance hall to the remaining four bedrooms and family bathroom. At the front of the property is a practical mud room with access into the garden, utility room and integral double garage.

Information is for guidance only and is subject to change.

THE JURA - FRONT EXTERIOR

THE JURA - FAMILY ROOM

THE IURA - REAR EXTERIO

07976 896 494 info@snowdropdevelopments.co.ul

www.snowdropdevelopments.co.uk