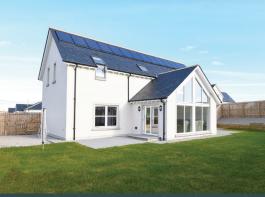

## **DESCRIPTION**

The Jura house type is a stunning 5 bedroom home, ideally suited for modern family living. The impressive vaulted entrance hall leads into an open plan family room, kitchen and dining area to the rear of the property and a large formal lounge spanning the full depth of the house. This home also comes with the possibility of extending the family room to create a larger open plan space with the signature Snowdrop glazed gable and vaulted ceiling design.

Information is for guidance only and is subject to change.

THE JURA - FRONT EXTERIOR

THE JURA - FAMILY ROOM

THE IURA - REAR EXTERIO

07976 896 494 info@snowdropdevelopments.co.ul

www.snowdropdevelopments.co.uk