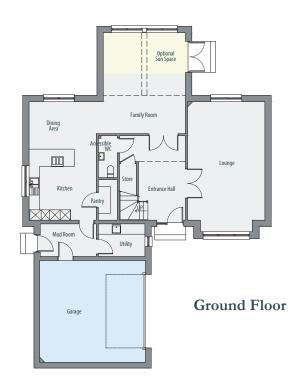

## **Ground Floor Plan**

Indicative Room Dimensions

| Lounge              | 6.81m x 4.48m |
|---------------------|---------------|
| Kitchen/Dining Area | 6.81m x 3.86m |
| Family Room         | 4.00m x 4.71m |
| Mud Room            | 1.89m x 3.19m |
| Utility             | 1.89m x 2.70m |
| W.C.                | 1.10m x 2.20m |
| Garage              | 5.90m x 6.13m |