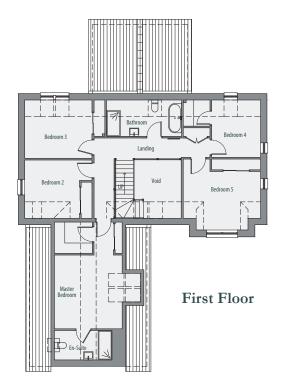

## First Floor Plan

Indicative Room Dimensions

| Master Suite    | 4.27m x 3.92m |
|-----------------|---------------|
| Master En-Suite | 1.71m x 3.33m |
| Bedroom 2       | 3.35m x 3.14m |
| Bedroom 3       | 3.35m x 3.86m |
| Bedroom 4       | 2.81m x 3.30m |
| Bedroom 5       | 2.69m x 4.45m |
| Bathroom        | 2.08m x 4.35m |