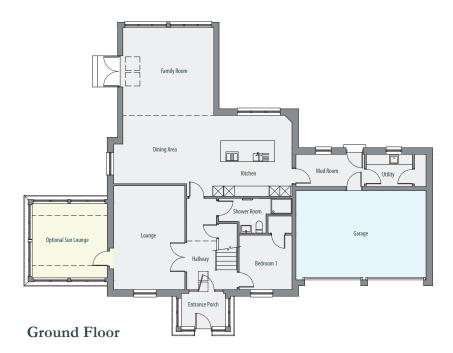

### **Ground Floor Plan**

Indicative Room Dimensions

| Entrance Porch         | 1.93m X 2.60m |
|------------------------|---------------|
| Lounge                 | 4.06m X 5.97m |
| Kitchen / Dining       | 4.66m X 9.73m |
| Family Room            | 5.07m X 5.21m |
| Bedroom 1              | 3.01m X 3.13m |
| Accessible Shower Room | 1.98m X 2.64m |
| Mud Room               | 1.84m X 3.95m |
| Utility Room           | 1.84m X 2.65m |
| Garage                 | 5.16m X 7.55m |
| Optional Sun Lounge    | 4.20m X 4.28m |