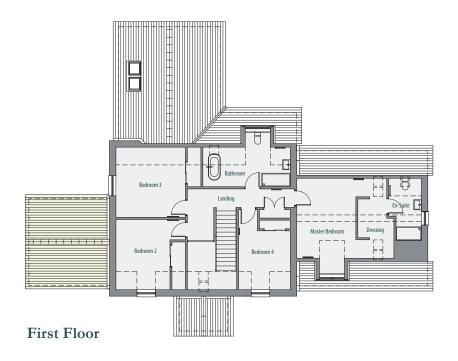

## First Floor Plan

Indicative Room Dimensions

| Bedroom 2            | 3.17m X 4.15m |
|----------------------|---------------|
| Bedroom 3            | 4.09m X 4.12m |
| Bedroom 4            | 3.01m X 3.53m |
| Master Bedroom       | 3.51m X 4.72m |
| Master Dressing Room | 2.15m X 4.72m |
| Master En-Suite      | 1.96m X 3.66m |
| Bathroom             | 5.15m X 2.31m |