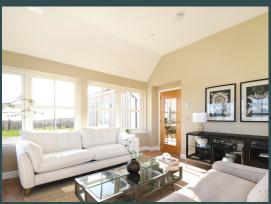

#### **DESCRIPTION**

The popular MacAllan house type design is a blend of traditional and modern architecture, ideally suited for family living. The impressive vaulted entrance hall leads you into an open plan kitchen / dining area and family room to the rear of the property, with the signature Snowdrop glazed gable and vaulted ceiling design. At the front of the property is a large formal lounge. This home also comes with the possibility of adding a sun room extension off the lounge or dining area, to create the perfect space for relaxing in the summer months.

#### Please Note

Information is for guidance only and is subject to change.

THE MACALLAN - FAMILY ROOM

THE MACALLAN - OPTIONAL SUN LOUNGE

HE MACALLAN - REAR EXTERIOR

07976 896 494 info@snowdropdevelopments.co.uk