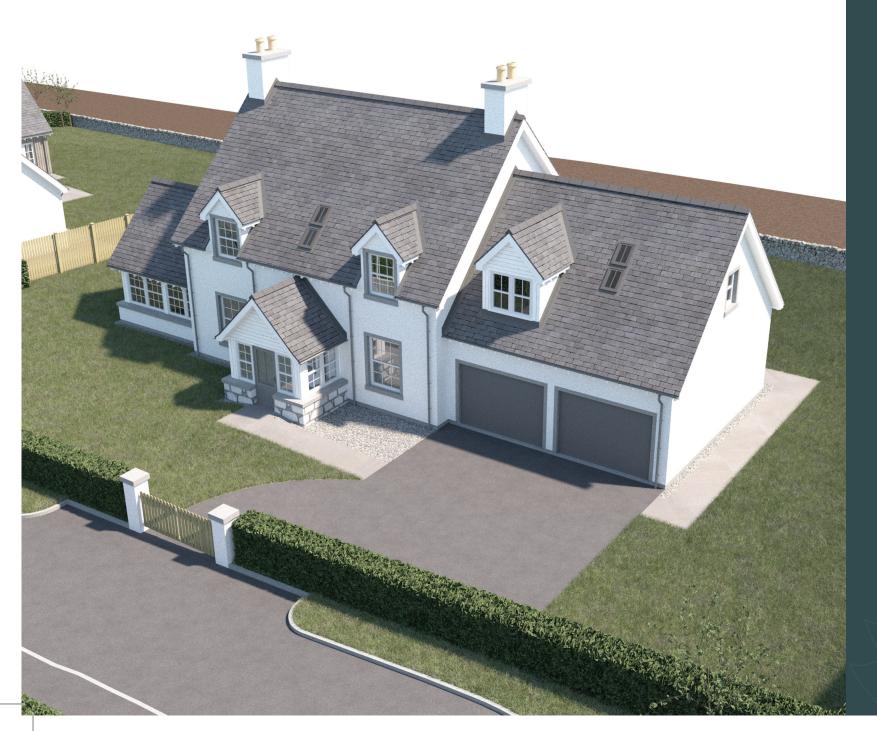

# The MacAllan

5 Bedroom Home

#### **DESCRIPTION**

The popular MacAllan house type design is a blend of traditional and modern architecture, ideally suited for family living. The impressive vaulted entrance hall leads you into an open plan kitchen / dining area and family room to the rear of the property, with the signature Snowdrop glazed gable and vaulted ceiling design. At the front of the property is a large formal lounge. This home also comes with the possibility of adding a sun room extension off the lounge or dining area, to create the perfect space for relaxing in the summer months.

The generous sized master bedroom also features a vaulted ceiling as well as a large walk-in wardrobe space and en-suite. There are three other bedrooms on the first floor situated near the large family bathroom. The fifth bedroom is located on the ground floor and is ideal for use as a guest bedroom or home office. An accessible shower room is situated next to the fifth bedroom. Beyond the kitchen is a practical mud room with access into the garden, utility room and integral double garage.