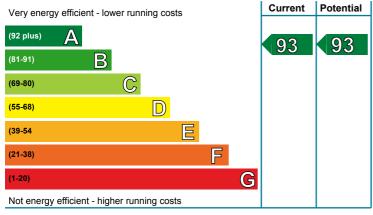

### 2.6 ENERGY REPORT

A section is included that makes provision for an Energy Report, relative to the property. The Surveyor will collect physical data from the property and provide such data in a format required by an accredited Energy Company. The Surveyor cannot of course accept liability for any advice given by the Energy Company.