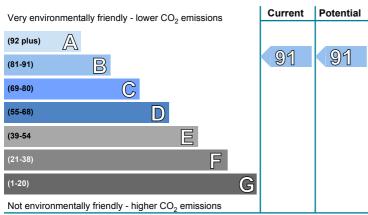

### 2.6 ENERGY REPORT

A section is included that makes provision for an Energy Report, relative to the property. The Surveyor will collect physical data from the property and provide such data in a format required by an accredited Energy Company. The Surveyor cannot of course accept liability for any advice given by the Energy Company.