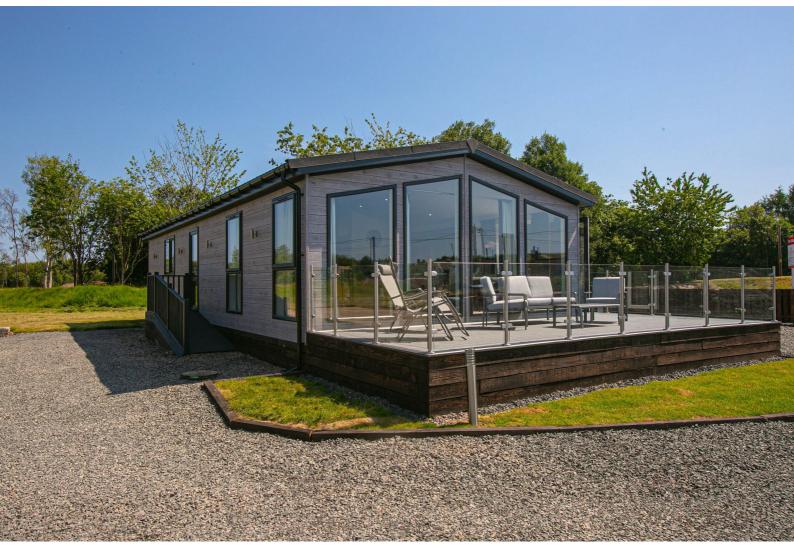

These country house chalets are superb buy to let investments and are exempt from the additional taxes on bricks and mortar buy to lets.

The country house chalets are spread over one level and consist of a spacious living area with fantastic peaked windows, an open plan kitchen with all the built in appliances included and a wine cooler.

A separate utility room with sink and storage and a laundry room with integrated washing machine and tumble dryer are also included.

The country house challet is complemented with a composite deck with glass balustrades and external lighting giving a fantastic outdoor area leading to a lawn where a hot tub can be added, as well as car parking to the side of the property.

They are bespoke timber frame, hand-built properties built to building control specifications with a 10 year structural warranty, they are exceptionally well appointed and finished to the highest spec. They are furnished by Gillies of Broughty ferry and ready to move in or let straight away.