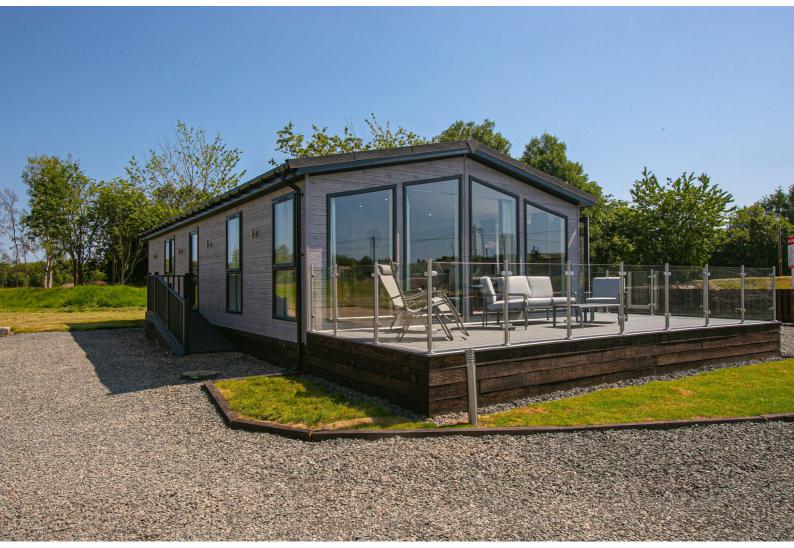

# Silverwood Merlin

Errol, Perth, PH2 7RB

# Offers over £189,000

Rosie Fraser Real Estate is delighted to bring to market this excellent opportunity to own a newly developed country house chalet on the latest paddock development within the impressive semi-rural Silverwood resort.

Rosie Fraser Real Estate is delighted to bring to market this excellent opportunity to own a newly developed country house chalet on the latest paddock development within the impressive semi-rural Silverwood resort.

The new paddock development overlooks the neighbouring equestrian centre in a countryside setting with fantastic facilities on site. Silverwood resort site is licensed for full 12month residency although many current owners live in their country house chalet over the winter and the site owners manage the rental over the summer for them while many travel and tour.

A separate utility room with sink and storage and a laundry room with integrated washing machine and tumble dryer are also included.

The country house challet is complemented with a composite deck with glass balustrades and external lighting giving a fantastic outdoor area leading to a lawn where a hot tub can be added, as well as car parking to the side of the property.