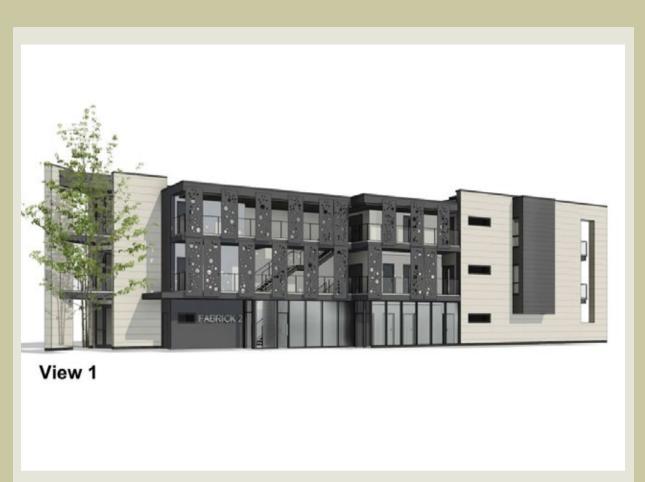

#### **DESCRIPTION**

This outstanding development opportunity is going to be of interest to those seeking a site with a planning permission which is ready to progress, and which offers an exciting chance to create a new landmark building of great style.

The new building will be arranged across three storeys and has a cutting design and features nine luxury apartments and the current drawings show a large array of solar panels on the roof in addition to a sedum living garden.

All of the ground floor apartments have access directly on their own private terrace, whilst on the first and second floors, all of the properties feature at least one balcony, all facing southeast.

There are private gardens for some of the ground floor units, and there a passenger lift with access to all floors.

There will be allocated parking for one vehicle per apartment.

The property will attract those purchasers not wishing to be constantly dependent upon a car day to day and is close to all of the varied facilities available with Cheadle Hulme.