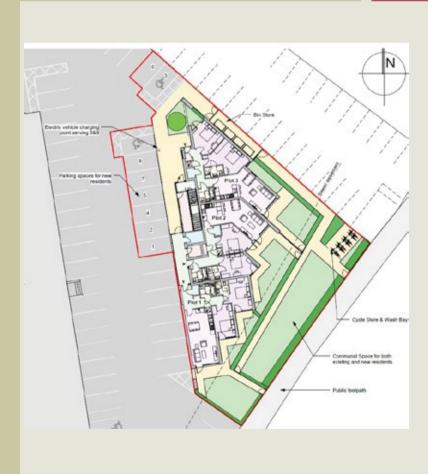

#### **PLANNING**

Detailed planning permission was granted on 4th November 2022 under reference DC/083939 BY Stockport Borough Council for the erection of a block of nine apartments across three floors.

The architects area schedule shows a total GIA of approximately 829.6 m2 (8926 sq ft)

Various reports are available for transmission to seriously interested parties.

When viewing the site, it should be noted that the new apartment block will be sited within part of the existing Fabrik car park. The new building is shaped as per the drawings and will extend (approximately) from parking bay No 33, and running from left to right into the hatched area and up to the existing boundary fence. The new building will then take a right angle and run along the boundary fence with the public footpath to the rear, down to (approximately) parking bay 116.

The new building will be arranged across three storeys and has a cutting design and features nine luxury apartments and the current drawings show a large array of solar panels on the roof in addition to a sedum living garden.

All of the ground floor apartments have access directly on their own private terrace, whilst on the first and second floors, all of the properties feature at least one balcony, all facing southeast.

There are private gardens for some of the ground floor units, and there a passenger lift with access to all floors.

There will be allocated parking for one vehicle per apartment.

The property will attract those purchasers not wishing to be constantly dependent upon a car day to day and is close to all of the varied facilities available with Cheadle Hulme.