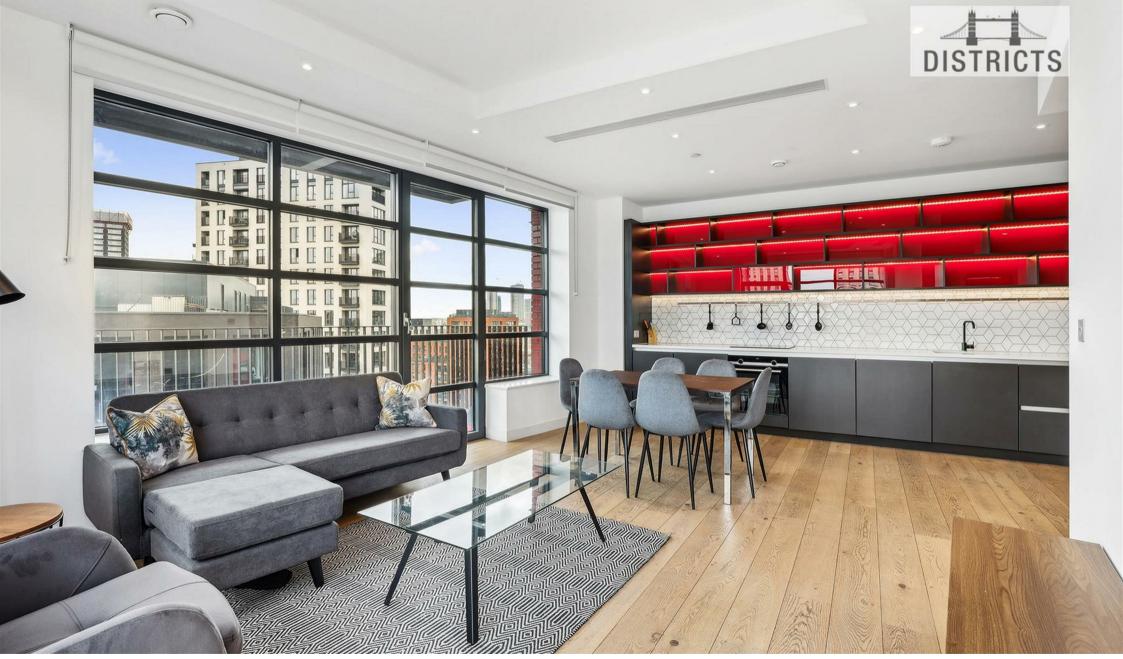

## 123 City Island Way, London, E14 oTW €750 Per week

\*Video viewing also available\*

3 Double Bedrooms & 2 Luxury Bathrooms (1 En-Suite) | Large Private Terrace | Spectacular Views | Residents' Lounge, 939 sq.ft | Exclusive Development | Gymnasium, Swimming Pool, Spa & Treatment rooms, Jacuzzi, Sauna, Clubhouse, On-Site Grocers, Screening Room, Gardens | 24-hour concierge.

### **Key Information**

- 3 Beautiful Bedrooms with 2 luxurious Bathrooms (1 En-Suite)
- 939 sq. ft
- Transport links include the DLR, Jubilee Line and local bus routes all within easy reach.
- Private Terrace
- · High Specification Integrated Kitchen
- · Open plan reception with Private Terrace
- 24-hour concierge
- Gymnasium, Swimming Pool, Spa & Treatment rooms, Jacuzzi, Sauna, Clubhouse, On-Site Grocers, Screening Room, Gardens.