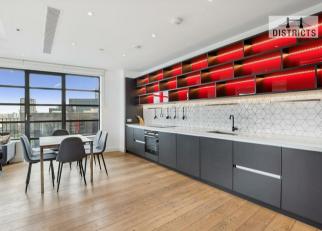

## 123 City Island Way, London, E14 oTW €750 Per week

\*Video viewing also available\*

3 Double Bedrooms & 2 Luxury Bathrooms (1 En-Suite) | Large Private Terrace | Spectacular Views | Residents' Lounge, 939 sq.ft | Exclusive Development | Gymnasium, Swimming Pool, Spa & Treatment rooms, Jacuzzi, Sauna, Clubhouse, On-Site Grocers, Screening Room, Gardens | 24-hour concierge.

### **Key Information**

- 3 Beautiful Bedrooms with 2 luxurious Bathrooms (1 En-Suite)
- 939 sq. ft
- Transport links include the DLR, Jubilee Line and local bus routes all within easy reach.
- Private Terrace
- · High Specification Integrated Kitchen
- · Open plan reception with Private Terrace
- 24-hour concierge
- Gymnasium, Swimming Pool, Spa & Treatment rooms, Jacuzzi, Sauna, Clubhouse, On-Site Grocers, Screening Room, Gardens.