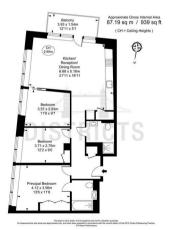

3

2





## £750 Per week

Apartment - Furnished Size - 939.00 sq ft Deposit - £3,750 Let Agreed - 22nd March 2024 Council Tax Band - G



## 123 City Island Way, London, E14 oTW €750 Per week

\*Video viewing also available\*

3 Double Bedrooms & 2 Luxury Bathrooms (1 En-Suite) | Large Private Terrace | Spectacular Views | Residents' Lounge, 939 sq.ft | Exclusive Development | Gymnasium, Swimming Pool, Spa & Treatment rooms, Jacuzzi, Sauna, Clubhouse, On-Site Grocers, Screening Room, Gardens | 24-hour concierge.

Photos of the bedrooms have been digitally dressed.

Minimum contract: 6 months

Council tax band: Tower Hamlets - G Change of contract fee: £50 including VAT Security Deposit: £3,750 (5 weeks rent) Holding Deposit: £750 (1 weeks rent)

Available Now / Furnished

### Floorplan



### **Key Information**

- 3 Beautiful Bedrooms with 2 luxurious Bathrooms (1 En-Suite)
- 939 sq. ft
- Transport links include the DLR, Jubilee Line and local bus routes all within easy reach.
- Private Terrace
- · High Specification Integrated Kitchen
- · Open plan reception with Private Terrace
- 24-hour concierge
- Gymnasium, Swimming Pool, Spa & Treatment rooms, Jacuzzi, Sauna, Clubhouse, On-Site Grocers, Screening Room, Gardens.

#### **EPC CERTIFICATE**