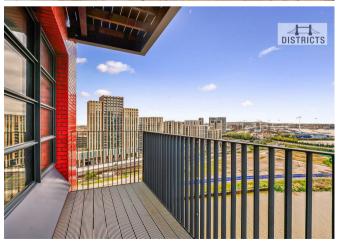

## 123 City Island Way, London, E14 oTW €750 Per week

\*Video viewing also available\*

3 Double Bedrooms & 2 Luxury Bathrooms (1 En-Suite) | Large Private Terrace | Spectacular Views | Residents' Lounge, 939 sq.ft | Exclusive Development | Gymnasium, Swimming Pool, Spa & Treatment rooms, Jacuzzi, Sauna, Clubhouse, On-Site Grocers, Screening Room, Gardens | 24-hour concierge.

### **Key Information**

- 3 Beautiful Bedrooms with 2 luxurious Bathrooms (1 En-Suite)
- 939 sq. ft
- Transport links include the DLR, Jubilee Line and local bus routes all within easy reach.
- Private Terrace
- · High Specification Integrated Kitchen
- · Open plan reception with Private Terrace
- 24-hour concierge
- Gymnasium, Swimming Pool, Spa & Treatment rooms, Jacuzzi, Sauna, Clubhouse, On-Site Grocers, Screening Room, Gardens.