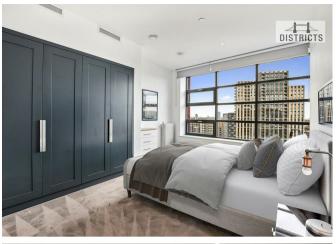

## 123 City Island Way, London, E14 oTW €750 Per week

\*Video viewing also available\*

3 Double Bedrooms & 2 Luxury Bathrooms (1 En-Suite) | Large Private Terrace | Spectacular Views | Residents' Lounge, 939 sq.ft | Exclusive Development | Gymnasium, Swimming Pool, Spa & Treatment rooms, Jacuzzi, Sauna, Clubhouse, On-Site Grocers, Screening Room, Gardens | 24-hour concierge.

Photos of the bedrooms have been digitally dressed.

Minimum contract: 6 months

Council tax band: Tower Hamlets - G Change of contract fee: £50 including VAT Security Deposit: £3,750 (5 weeks rent) Holding Deposit: £750 (1 weeks rent)

### **Key Information**

- 3 Beautiful Bedrooms with 2 luxurious Bathrooms (1 En-Suite)
- 939 sq. ft
- Transport links include the DLR, Jubilee Line and local bus routes all within easy reach.
- Private Terrace
- · High Specification Integrated Kitchen
- · Open plan reception with Private Terrace
- 24-hour concierge
- Gymnasium, Swimming Pool, Spa & Treatment rooms, Jacuzzi, Sauna, Clubhouse, On-Site Grocers, Screening Room, Gardens.