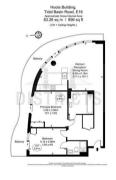

e station, Canary Wharf, the A12 and A13 motorways.

\*\*The bedroom photos have been digitally dressed for marketing purposes.

Furnished, Available 10th June 2025

Minimum contract: 12 months
Change of contract fee: £50 including VAT
Council tax band: D - Newham
Lift access | Cladding: EWS1 Certificate available
Holding Deposit - £545 (1 weeks rent, subject to agreed offer)

Electricity supply - Mains | Cold Water supply - Mains | Sewerage - Mains | Hot water, hot water - Mains | Internet: FTTP

#### **Key Information**

- · 2 Bedrooms, 2 Bathrooms
- 911 sq.ft Living Space
- · High Floor
- Next to Royal Victoria DLR station, 10 mins walk to Elizabeth line
- · Under-floor heating
- Comfort cooling
- · 24 Hour Concierge Service
- · Residents Gymnasium
- · Resident's Lounge

### Floorplan



#### **EPC CERTIFICATE**