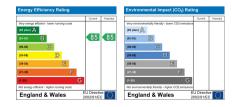

A12 and A13 motorways.

\*\*The bedroom photos have been digitally dressed for marketing purposes.

Furnished, Available 10th June 2025

Minimum contract: 12 months
Change of contract fee: £50 including VAT
Council tax band: D - Newham
Lift access | Cladding: EWS1 Certificate available
Holding Deposit - £545 (1 weeks rent, subject to agreed offer)

Electricity supply - Mains | Cold Water supply - Mains | Sewerage - Mains | Hot water, hot water - Mains | Internet: FTTP

#### **Key Information**

- · 2 Bedrooms, 2 Bathrooms
- 911 sq.ft Living Space
- · High Floor
- Next to Royal Victoria DLR station, 10 mins walk to Elizabeth line
- · Under-floor heating
- Comfort cooling
- · 24 Hour Concierge Service
- · Residents Gymnasium
- · Resident's Lounge

### Floorplan



#### **EPC CERTIFICATE**