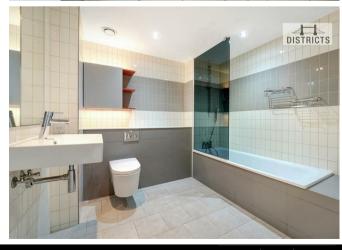

### 1 Tidal Basin Road, London, E16 1US £545 Per week

Premium apartment situated on a high floor and offering spectacular views. The apartment comprises two spacious bedrooms, two bathrooms, a large open plan reception with floor to ceiling windows framing spectacular views across London, a modern integrated kitchen and large private balcony. The apartment benefits from underfloor heating & comfort cooling and furthermore residents enjoy the exclusive state-of-theart gym, residents lounge and 24-hour concierge service. Located just a few moments from the heart of London's fastest growing business district, Hoola Building is incredibly well connected to Royal Victoria DLR station, Custom House Elizabeth Line and within close proximity of Canning Town tube station, Canary Wharf, the A12 and A13 motorways.