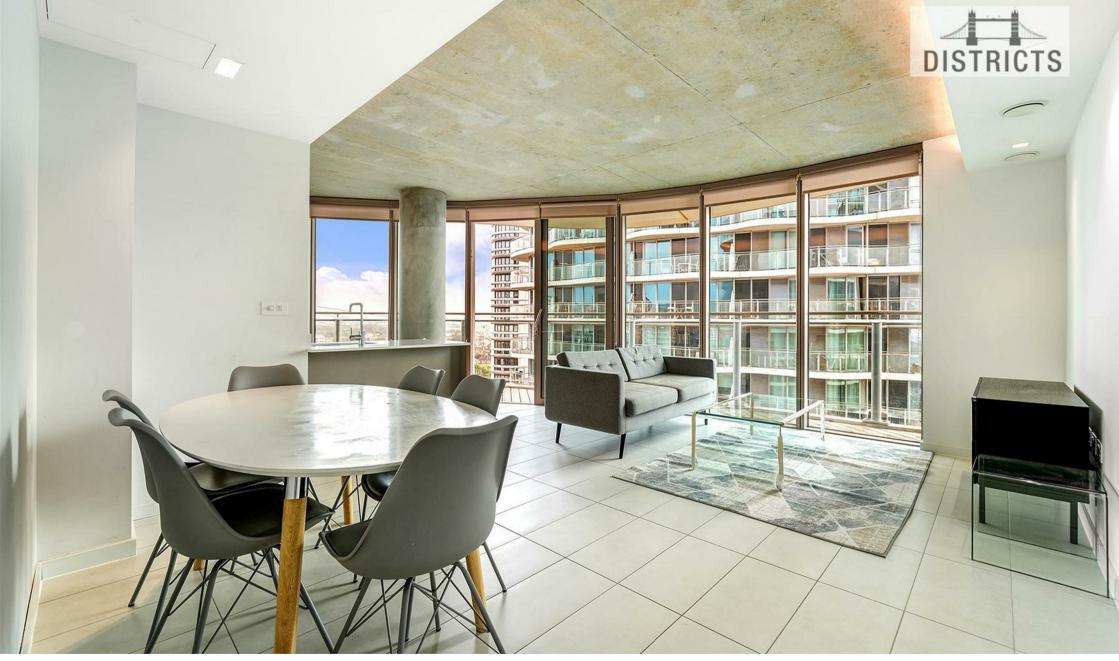

### 1 Tidal Basin Road, London, E16 1US £545 Per week

Premium apartment situated on a high floor and offering spectacular views. The apartment comprises two spacious bedrooms, two bathrooms, a large open plan reception with floor to ceiling windows framing spectacular views across London, a modern integrated kitchen and large private balcony. The apartment benefits from underfloor heating & comfort cooling and furthermore residents enjoy the exclusive state-of-theart gym, residents lounge and 24-hour concierge service. Located just a few moments from the heart of London's fastest growing business district, Hoola Building is incredibly well connected to Royal Victoria DLR station, Custom House Elizabeth Line and within close proximity of Canning Town tube station, Canary Wharf, the A12 and A13 motorways.

#### **Key Information**

- · 2 Bedrooms, 2 Bathrooms
- 911 sq.ft Living Space
- · High Floor
- Next to Royal Victoria DLR station, 10 mins walk to Elizabeth line
- · Under-floor heating
- Comfort cooling
- · 24 Hour Concierge Service
- · Residents Gymnasium
- · Resident's Lounge