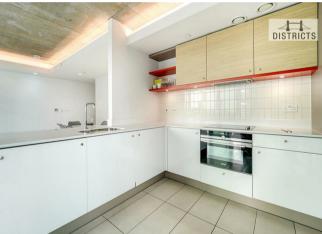

### 1 Tidal Basin Road, London, E16 1US £545 Per week

Premium apartment situated on a high floor and offering spectacular views. The apartment comprises two spacious bedrooms, two bathrooms, a large open plan reception with floor to ceiling windows framing spectacular views across London, a modern integrated kitchen and large private balcony. The apartment benefits from underfloor heating & comfort cooling and furthermore residents enjoy the exclusive state-of-theart gym, residents lounge and 24-hour concierge service. Located just a few moments from the heart of London's fastest growing business district, Hoola Building is incredibly well connected to Royal Victoria DLR station, Custom House Elizabeth Line and within close proximity of Canning Town tube station, Canary Wharf, the A12 and A13 motorways.