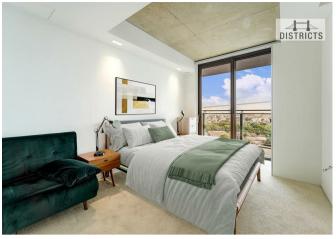

### 1 Tidal Basin Road, London, E16 1US £545 Per week

Premium apartment situated on a high floor and offering spectacular views. The apartment comprises two spacious bedrooms, two bathrooms, a large open plan reception with floor to ceiling windows framing spectacular views across London, a modern integrated kitchen and large private balcony. The apartment benefits from underfloor heating & comfort cooling and furthermore residents enjoy the exclusive state-of-theart gym, residents lounge and 24-hour concierge service. Located just a few moments from the heart of London's fastest growing business district, Hoola Building is incredibly well connected to Royal Victoria DLR station, Custom House Elizabeth Line and within close proximity of Canning Town tube station, Canary Wharf, the A12 and A13 motorways.

\*\*The bedroom photos have been digitally dressed for marketing purposes.

Furnished, Available 10th June 2025

Minimum contract: 12 months
Change of contract fee: £50 including VAT
Council tax band: D - Newham
Lift access | Cladding: EWS1 Certificate available
Holding Deposit - £545 (1 weeks rent, subject to agreed offer)