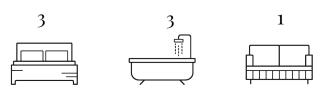

## Juniper Drive, London, SW18 1AY Asking price £3,940,000

A spectacular penthouse apartment occupying the entire 14th floor (2,886sq.ft), offering panoramic views over London. The apartment comprises 3 spacious double bedrooms, 3 bathrooms (all en-suite), guest WC, secure parking, 6 private balconies, including a large private terrace directly on the Riverside. Furthermore, this stunning penthouse includes an open plan reception room, a smart integrated kitchen with Siemens appliances including a coffee machine and wine cooler, wood flooring & fantastic storage. Great location with easy access to Chelsea, Kensington and Sloane Square. Residents benefit from a 24-hour concierge, private gym and a host of further on-site amenities including shops, restaurants and coffee shops.

## **Key Information**

- Sub-Penthouse
- · 2867sq.ft (266sq.m) (Entire Floor)
- · Three Double Bedrooms
- · Panoramic Views Across London
- · Open Plan Reception
- Secure Parking
- 6 Balconies
- Sunset Views
- · 24 Hour Concierge
- · Residents Gym