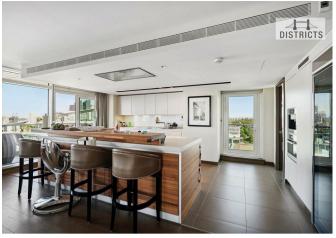

## Juniper Drive, London, SW18 1AY Asking price £3,940,000

A spectacular penthouse apartment occupying the entire 14th floor (2,886sq.ft), offering panoramic views over London. The apartment comprises 3 spacious double bedrooms, 3 bathrooms (all en-suite), guest WC, secure parking, 6 private balconies, including a large private terrace directly on the Riverside. Furthermore, this stunning penthouse includes an open plan reception room, a smart integrated kitchen with Siemens appliances including a coffee machine and wine cooler, wood flooring & fantastic storage. Great location with easy access to Chelsea, Kensington and Sloane Square. Residents benefit from a 24-hour concierge, private gym and a host of further on-site amenities including shops, restaurants and coffee shops.