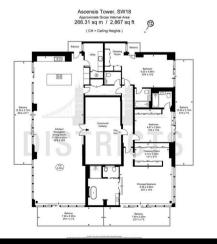

Leasehold: 999 Years from 1 November 2004 (981 Years Remaining)

Service Charge: Approx £18,000 per annum Ground Rent: Approx £650 per annum Wandsworth Council Tax: Band H

Floorplan

## **Key Information**

- Sub-Penthouse
- · 2867sq.ft (266sq.m) (Entire Floor)
- · Three Double Bedrooms
- · Panoramic Views Across London
- · Open Plan Reception
- Secure Parking
- 6 Balconies
- Sunset Views
- · 24 Hour Concierge
- · Residents Gym