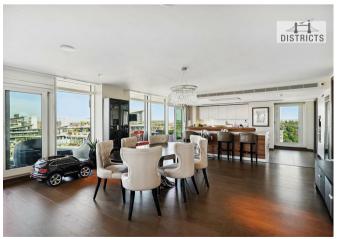

## Juniper Drive, London, SW18 1AY Asking price £3,940,000

A spectacular penthouse apartment occupying the entire 14th floor (2,886sq.ft), offering panoramic views over London. The apartment comprises 3 spacious double bedrooms, 3 bathrooms (all en-suite), guest WC, secure parking, 6 private balconies, including a large private terrace directly on the Riverside. Furthermore, this stunning penthouse includes an open plan reception room, a smart integrated kitchen with Siemens appliances including a coffee machine and wine cooler, wood flooring & fantastic storage. Great location with easy access to Chelsea, Kensington and Sloane Square. Residents benefit from a 24-hour concierge, private gym and a host of further on-site amenities including shops, restaurants and coffee shops.