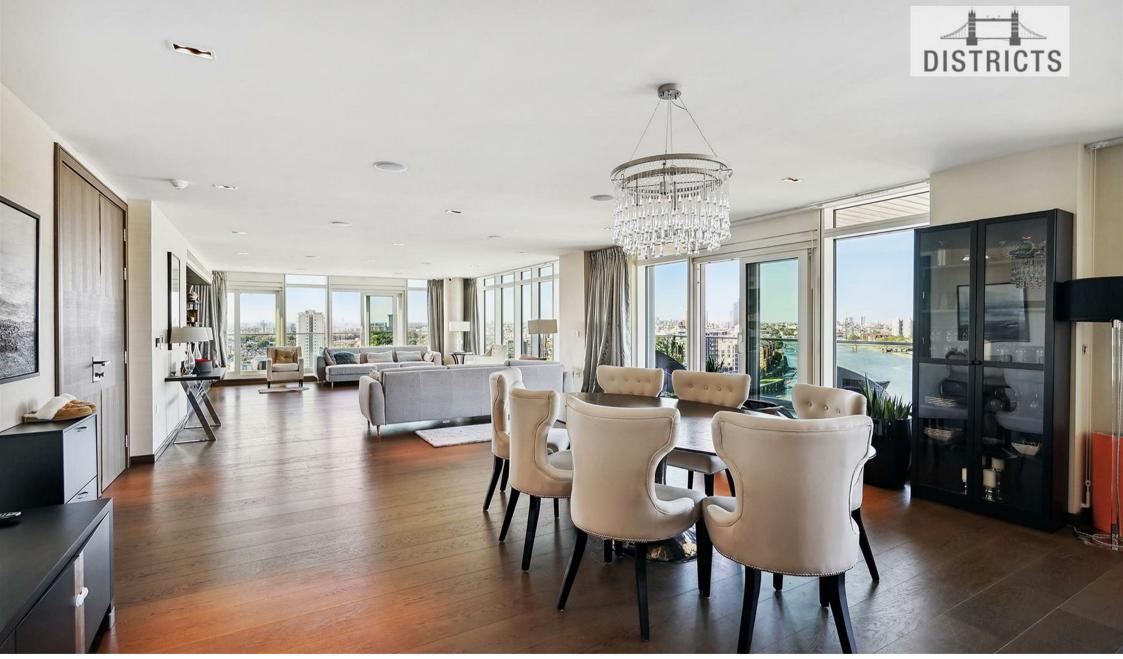

## Juniper Drive, London, SW18 1AY Asking price £3,940,000

A spectacular penthouse apartment occupying the entire 14th floor (2,886sq.ft), offering panoramic views over London. The apartment comprises 3 spacious double bedrooms, 3 bathrooms (all en-suite), guest WC, secure parking, 6 private balconies, including a large private terrace directly on the Riverside. Furthermore, this stunning penthouse includes an open plan reception room, a smart integrated kitchen with Siemens appliances including a coffee machine and wine cooler, wood flooring & fantastic storage. Great location with easy access to Chelsea, Kensington and Sloane Square. Residents benefit from a 24-hour concierge, private gym and a host of further on-site amenities including shops, restaurants and coffee shops.

## **Key Information**

- Sub-Penthouse
- · 2867sq.ft (266sq.m) (Entire Floor)
- · Three Double Bedrooms
- · Panoramic Views Across London
- · Open Plan Reception
- Secure Parking
- 6 Balconies
- Sunset Views
- · 24 Hour Concierge
- · Residents Gym