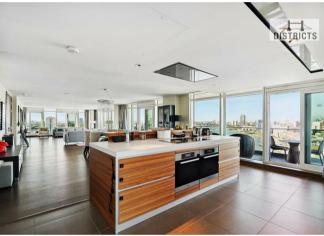

## Juniper Drive, London, SW18 1AY Asking price £3,940,000

A spectacular penthouse apartment occupying the entire 14th floor (2,886sq.ft), offering panoramic views over London. The apartment comprises 3 spacious double bedrooms, 3 bathrooms (all en-suite), guest WC, secure parking, 6 private balconies, including a large private terrace directly on the Riverside. Furthermore, this stunning penthouse includes an open plan reception room, a smart integrated kitchen with Siemens appliances including a coffee machine and wine cooler, wood flooring & fantastic storage. Great location with easy access to Chelsea, Kensington and Sloane Square. Residents benefit from a 24-hour concierge, private gym and a host of further on-site amenities including shops, restaurants and coffee shops.