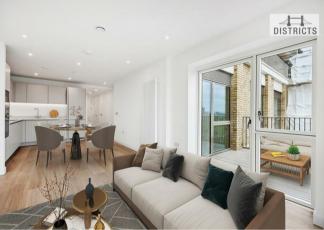

# Royal Eden Docks, London, E16 1DB £630,000

A spacious two-bedroom, two bathrooms located on the 11th floor at the all-new Royal Eden Docks development. Comprising high quality specifications throughout, including wood finish flooring, integrated kitchen appliances, luxury bathrooms and large balcony. The property further benefits from a 24hr concierge service and cycle storage. Photos have been digitally staged of a similar apartment.

#### **Key Information**

- · Luxury 2-bedroom, 2 Bathroom
- · High specification kitchen with integrated appliances
- Open Plan Spacious Reception with Large Balcony
- 24 hour concierge, Cycle Storage
- · Fully Furnished to High Standard
- Easy Access to Royal Docks, Canary Wharf and the City / DLR / Crossrail (Elizabeth Line)
- · Approx. 5 Minutes Walk from East India DLR
- · City of London is reachable by train within Approx. 35 minuets