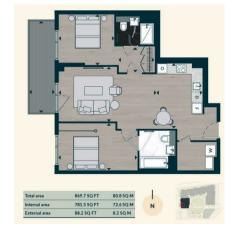

dband and mobile phone coverage visit https://www.ofcom.org.uk/phones-telecoms-and-internet/advice-for-consumers/advice/ofcom-checker
- EPC Rating: Off-plan
- · Council Tax: Newham
- Lift access |Cladding: EWS1 Off-plan Will be available once building completes

Service Charge: £4.95psf/pa Ground Rent: £475pa Lease: 182 Years remaining.

#### **Key Information**

- · Luxury 2-bedroom, 2 Bathroom
- · High specification kitchen with integrated appliances
- Open Plan Spacious Reception with Large Balcony
- 24 hour concierge, Cycle Storage
- · Fully Furnished to High Standard
- Easy Access to Royal Docks, Canary Wharf and the City / DLR / Crossrail (Elizabeth Line)
- · Approx. 5 Minutes Walk from East India DLR
- · City of London is reachable by train within Approx. 35 minuets

### Floorplan