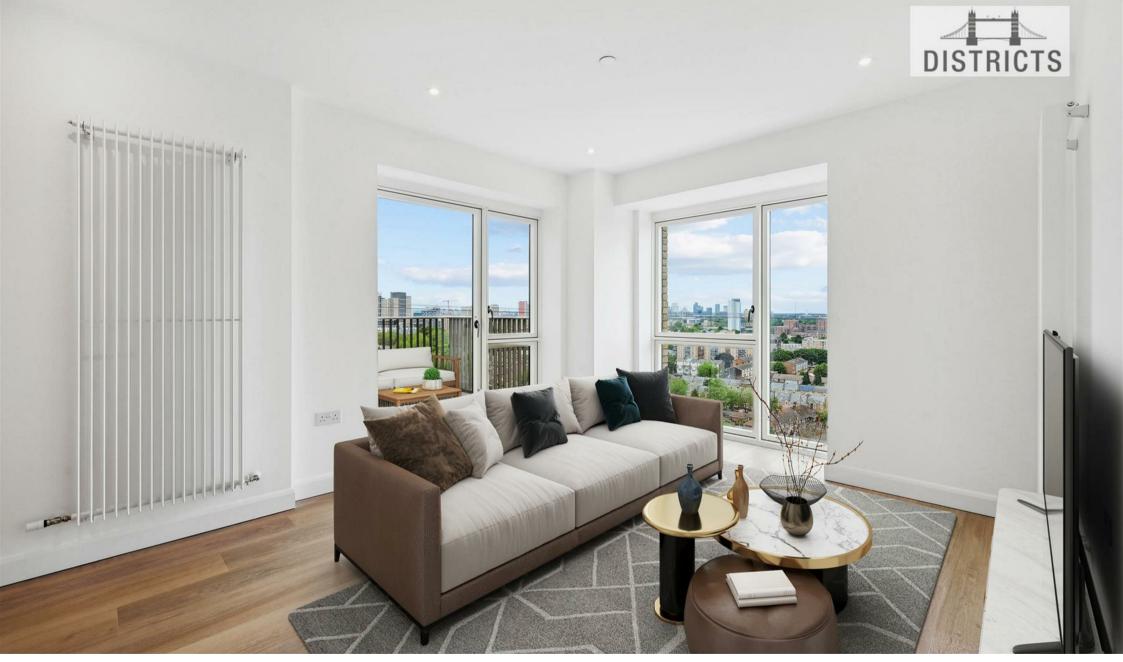

# Royal Eden Docks, London, E16 1DB £630,000

A spacious two-bedroom, two bathrooms located on the 11th floor at the all-new Royal Eden Docks development. Comprising high quality specifications throughout, including wood finish flooring, integrated kitchen appliances, luxury bathrooms and large balcony. The property further benefits from a 24hr concierge service and cycle storage. Photos have been digitally staged of a similar apartment.

#### **Key Information**

- · Luxury 2-bedroom, 2 Bathroom
- · High specification kitchen with integrated appliances
- Open Plan Spacious Reception with Large Balcony
- 24 hour concierge, Cycle Storage
- · Fully Furnished to High Standard
- Easy Access to Royal Docks, Canary Wharf and the City / DLR / Crossrail (Elizabeth Line)
- · Approx. 5 Minutes Walk from East India DLR
- · City of London is reachable by train within Approx. 35 minuets