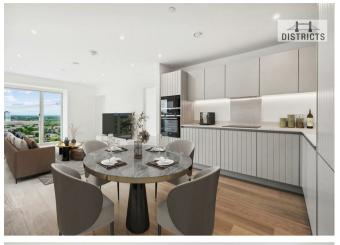

# Royal Eden Docks, London, E16 1DB £630,000

A spacious two-bedroom, two bathrooms located on the 11th floor at the all-new Royal Eden Docks development. Comprising high quality specifications throughout, including wood finish flooring, integrated kitchen appliances, luxury bathrooms and large balcony. The property further benefits from a 24hr concierge service and cycle storage. Photos have been digitally staged of a similar apartment.

#### **Key Information**

- · Luxury 2-bedroom, 2 Bathroom
- · High specification kitchen with integrated appliances
- Open Plan Spacious Reception with Large Balcony
- 24 hour concierge, Cycle Storage
- · Fully Furnished to High Standard
- Easy Access to Royal Docks, Canary Wharf and the City / DLR / Crossrail (Elizabeth Line)
- · Approx. 5 Minutes Walk from East India DLR
- · City of London is reachable by train within Approx. 35 minuets