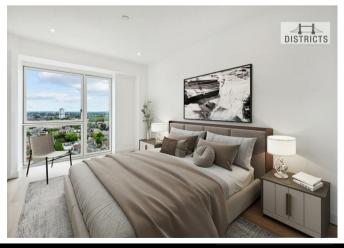

# Royal Eden Docks, London, E16 1DB £630,000

A spacious two-bedroom, two bathrooms located on the 11th floor at the all-new Royal Eden Docks development. Comprising high quality specifications throughout, including wood finish flooring, integrated kitchen appliances, luxury bathrooms and large balcony. The property further benefits from a 24hr concierge service and cycle storage. Photos have been digitally staged of a similar apartment.

#### **Key Information**

- · Luxury 2-bedroom, 2 Bathroom
- · High specification kitchen with integrated appliances
- Open Plan Spacious Reception with Large Balcony
- 24 hour concierge, Cycle Storage
- · Fully Furnished to High Standard
- Easy Access to Royal Docks, Canary Wharf and the City / DLR / Crossrail (Elizabeth Line)
- · Approx. 5 Minutes Walk from East India DLR
- · City of London is reachable by train within Approx. 35 minuets