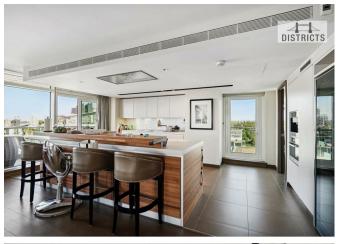

## Juniper Drive, London, SW18 1AY Asking price £4,200,000

A spectacular penthouse apartment occupying the entire 14th floor (2,886sq.ft), offering panoramic views over London. The apartment comprises 3 spacious double bedrooms, 3 bathrooms (all en-suite), guest WC, secure parking, 6 private balconies, including a large private terrace directly on the Riverside. Furthermore, this stunning penthouse includes an open plan reception room, a smart integrated kitchen with Siemens appliances including a coffee machine and wine cooler, wood flooring & fantastic storage. Great location with easy access to Chelsea, Kensington and Sloane Square. Residents benefit from a 24-hour concierge, private gym and a host of further on-site amenities including shops, restaurants and coffee shops.

## **Key Information**

- Sub-Penthouse
- · 2867sq.ft (266sq.m) (Entire Floor)
- · Three Double Bedrooms
- · Panoramic Views Across London
- · Open Plan Reception
- Secure Parking
- 6 Balconies
- Sunset Views
- · 24 Hour Concierge
- · Residents Gym