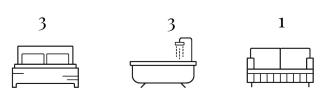

## Juniper Drive, London, SW18 1AY Asking price £4,200,000

A spectacular penthouse apartment occupying the entire 14th floor (2,886sq.ft), offering panoramic views over London. The apartment comprises 3 spacious double bedrooms, 3 bathrooms (all en-suite), guest WC, secure parking, 6 private balconies, including a large private terrace directly on the Riverside. Furthermore, this stunning penthouse includes an open plan reception room, a smart integrated kitchen with Siemens appliances including a coffee machine and wine cooler, wood flooring & fantastic storage. Great location with easy access to Chelsea, Kensington and Sloane Square. Residents benefit from a 24-hour concierge, private gym and a host of further on-site amenities including shops, restaurants and coffee shops.

## **Key Information**

- Sub-Penthouse
- · 2867sq.ft (266sq.m) (Entire Floor)
- · Three Double Bedrooms
- · Panoramic Views Across London
- · Open Plan Reception
- Secure Parking
- 6 Balconies
- Sunset Views
- · 24 Hour Concierge
- · Residents Gym