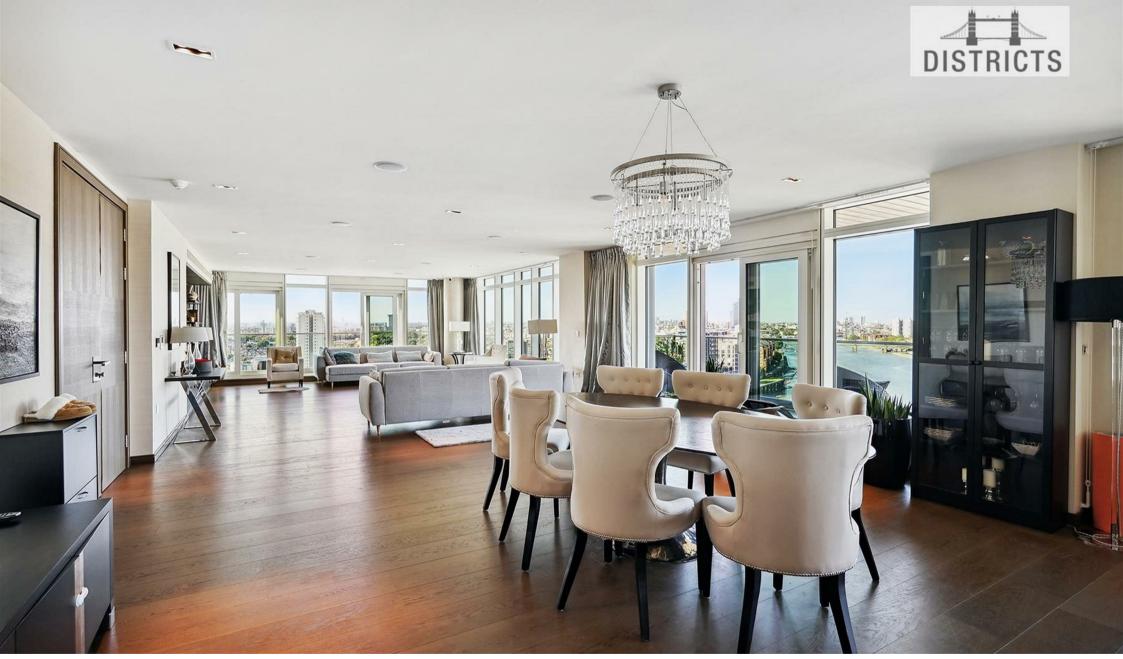

## Juniper Drive, London, SW18 1AY Asking price £4,200,000

A spectacular penthouse apartment occupying the entire 14th floor (2,886sq.ft), offering panoramic views over London. The apartment comprises 3 spacious double bedrooms, 3 bathrooms (all en-suite), guest WC, secure parking, 6 private balconies, including a large private terrace directly on the Riverside. Furthermore, this stunning penthouse includes an open plan reception room, a smart integrated kitchen with Siemens appliances including a coffee machine and wine cooler, wood flooring & fantastic storage. Great location with easy access to Chelsea, Kensington and Sloane Square. Residents benefit from a 24-hour concierge, private gym and a host of further on-site amenities including shops, restaurants and coffee shops.

## **Key Information**

- Sub-Penthouse
- · 2867sq.ft (266sq.m) (Entire Floor)
- · Three Double Bedrooms
- · Panoramic Views Across London
- · Open Plan Reception
- Secure Parking
- 6 Balconies
- Sunset Views
- · 24 Hour Concierge
- · Residents Gym