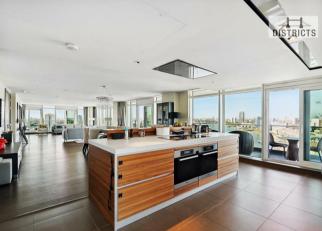

## Juniper Drive, London, SW18 1AY Asking price £4,200,000

A spectacular penthouse apartment occupying the entire 14th floor (2,886sq.ft), offering panoramic views over London. The apartment comprises 3 spacious double bedrooms, 3 bathrooms (all en-suite), guest WC, secure parking, 6 private balconies, including a large private terrace directly on the Riverside. Furthermore, this stunning penthouse includes an open plan reception room, a smart integrated kitchen with Siemens appliances including a coffee machine and wine cooler, wood flooring & fantastic storage. Great location with easy access to Chelsea, Kensington and Sloane Square. Residents benefit from a 24-hour concierge, private gym and a host of further on-site amenities including shops, restaurants and coffee shops.

## **Key Information**

- Sub-Penthouse
- · 2867sq.ft (266sq.m) (Entire Floor)
- · Three Double Bedrooms
- · Panoramic Views Across London
- · Open Plan Reception
- Secure Parking
- 6 Balconies
- Sunset Views
- · 24 Hour Concierge
- · Residents Gym