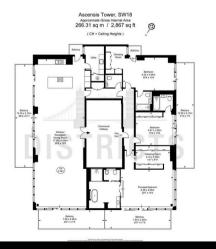

Leasehold: 999 Years from 1 November 2004 (981 Years Remaining)

Service Charge: Approx £18,000 per annum Ground Rent: Approx £650 per annum Wandsworth Council Tax: Band H

Floorplan

## **Key Information**

- Sub-Penthouse
- · 2867sq.ft (266sq.m) (Entire Floor)
- · Three Double Bedrooms
- · Panoramic Views Across London
- · Open Plan Reception
- Secure Parking
- 6 Balconies
- Sunset Views
- · 24 Hour Concierge
- · Residents Gym