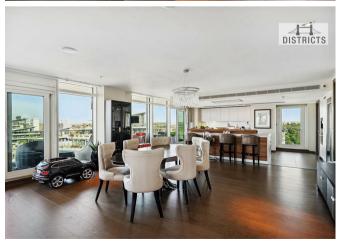

## Juniper Drive, London, SW18 1AY Asking price £4,200,000

A spectacular penthouse apartment occupying the entire 14th floor (2,886sq.ft), offering panoramic views over London. The apartment comprises 3 spacious double bedrooms, 3 bathrooms (all en-suite), guest WC, secure parking, 6 private balconies, including a large private terrace directly on the Riverside. Furthermore, this stunning penthouse includes an open plan reception room, a smart integrated kitchen with Siemens appliances including a coffee machine and wine cooler, wood flooring & fantastic storage. Great location with easy access to Chelsea, Kensington and Sloane Square. Residents benefit from a 24-hour concierge, private gym and a host of further on-site amenities including shops, restaurants and coffee shops.

## **Key Information**

- Sub-Penthouse
- · 2867sq.ft (266sq.m) (Entire Floor)
- · Three Double Bedrooms
- · Panoramic Views Across London
- · Open Plan Reception
- Secure Parking
- 6 Balconies
- Sunset Views
- · 24 Hour Concierge
- · Residents Gym