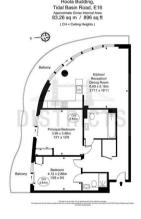

### Floorplan

## 1 Tidal Basin Road, London, E16 1US Asking price £620,000

Premium apartment situated on a high floor and offering spectacular views. The apartment comprises two spacious bedrooms, two bathrooms, a large open plan reception with floor to ceiling windows framing spectacular views across London, a modern integrated kitchen and large private balcony. The apartment benefits from underfloor heating & comfort cooling and furthermore residents enjoy the exclusive state-of-theart gym, residents lounge and 24-hour concierge service. Located just a few moments from the heart of London's fastest growing business district, Hoola Building is incredibly well connected to Royal Victoria DLR station, Custom House Elizabeth Line and within close proximity of Canning Town tube station, Canary Wharf, the A12 and A13 motorways. Photos have been digitally staged of a similar property.

#### **Key Information**

- 2 Bedrooms, 2 Bathrooms
- · 896 sq.ft Living Space
- · High Floor
- Next to Royal Victoria DLR station, 10 mins walk to Elizabeth line
- · Under-floor heating
- · Comfort cooling
- 24 Hour Concierge Service
- · Residents Gymnasium
- · Resident's Lounge