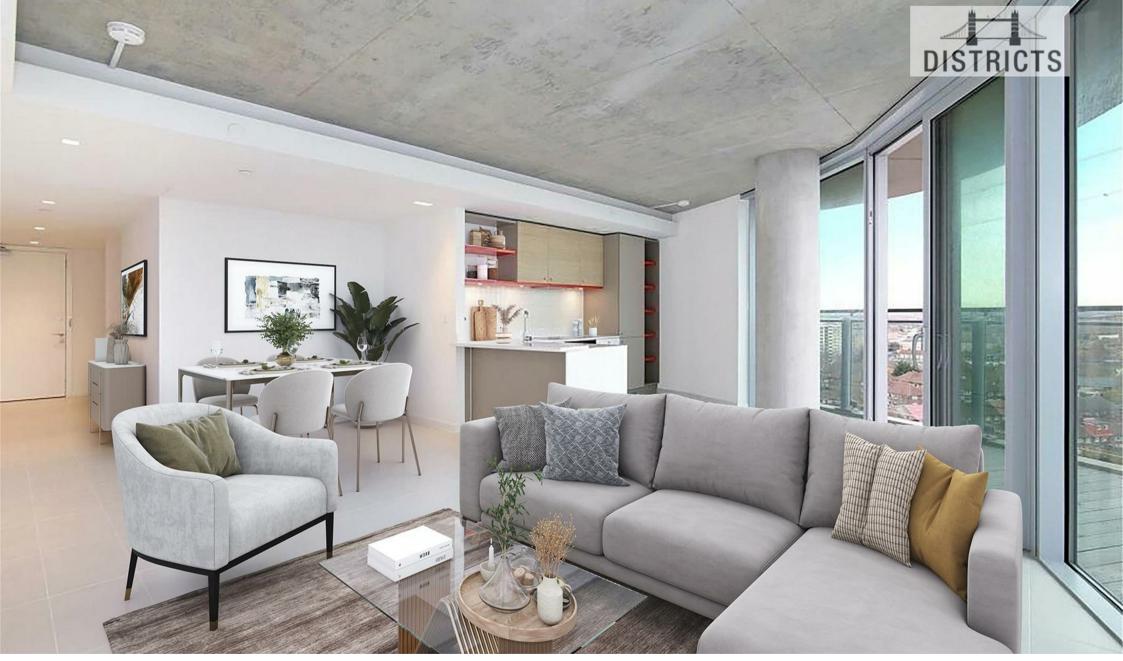

## 1 Tidal Basin Road, London, E16 1US Asking price £620,000

Premium apartment situated on a high floor and offering spectacular views. The apartment comprises two spacious bedrooms, two bathrooms, a large open plan reception with floor to ceiling windows framing spectacular views across London, a modern integrated kitchen and large private balcony. The apartment benefits from underfloor heating & comfort cooling and furthermore residents enjoy the exclusive state-of-theart gym, residents lounge and 24-hour concierge service. Located just a few moments from the heart of London's fastest growing business district, Hoola Building is incredibly well connected to Royal Victoria DLR station, Custom House Elizabeth Line and within close proximity of Canning Town tube station, Canary Wharf, the A12 and A13 motorways. Photos have been digitally staged of a similar property.