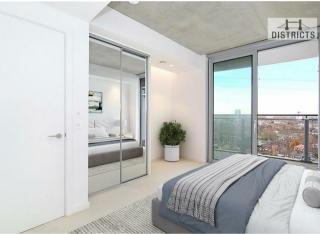

## 1 Tidal Basin Road, London, E16 1US Asking price £620,000

Premium apartment situated on a high floor and offering spectacular views. The apartment comprises two spacious bedrooms, two bathrooms, a large open plan reception with floor to ceiling windows framing spectacular views across London, a modern integrated kitchen and large private balcony. The apartment benefits from underfloor heating & comfort cooling and furthermore residents enjoy the exclusive state-of-theart gym, residents lounge and 24-hour concierge service. Located just a few moments from the heart of London's fastest growing business district, Hoola Building is incredibly well connected to Royal Victoria DLR station, Custom House Elizabeth Line and within close proximity of Canning Town tube station, Canary Wharf, the A12 and A13 motorways. Photos have been digitally staged of a similar property.