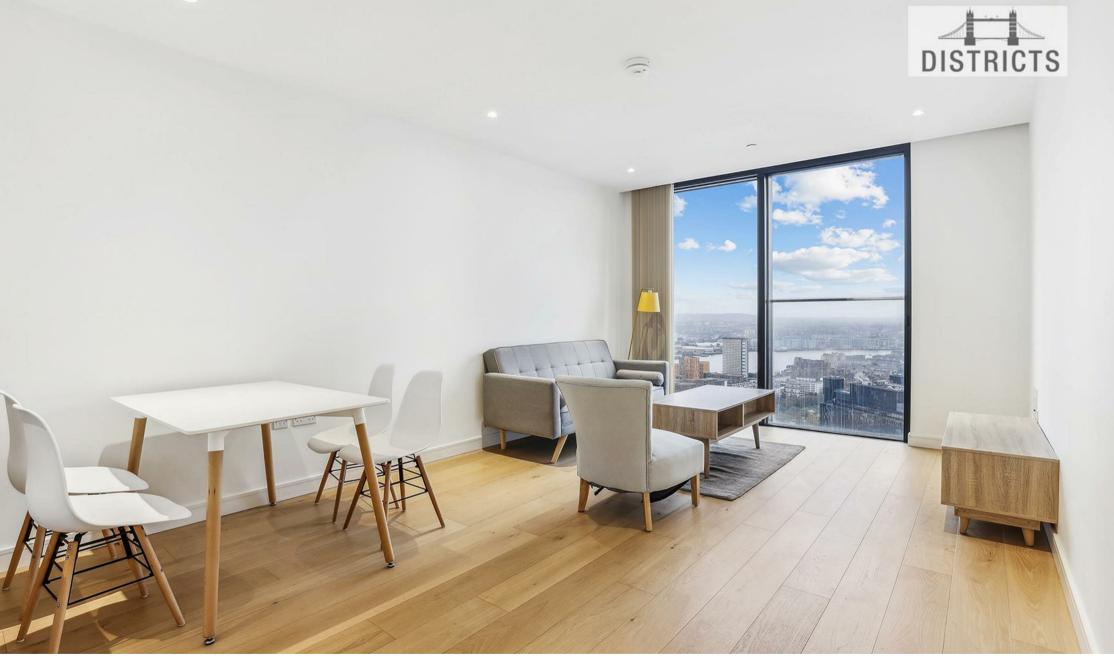

### Hampton Tower, London, E14 9RW £762 Per week

Luxury apartment comprising a spacious double bedroom (excellent storage), marble effect bathroom, an open-plan reception with modern kitchen designed with the highest specifications in mind. On-site amenities include a state-of-the-art gymnasium, a 20m swimming pool overlooking the South Dock, a business lounge, a screening room and private dining room as well as the stunning 56th floor bar lounge and terrace offering panoramic views of the London skyline.

### **Key Information**

- Beautiful One Bedroom with Fitted Wardrobes
- High Floor, High specification kitchen with marble detail
- · Amazing Views
- · Open plan reception
- 24 hour concierge
- Excellent location
- 5 min from Canary Wharf Underground & Crossrail (Elizabeth Line) / 1 min from DLR
- Gym, Spa, Swimming Pool, Cinema, 56th Floor Bar Lounge
- · Residents Cinema, Residents Lounge & Club Room