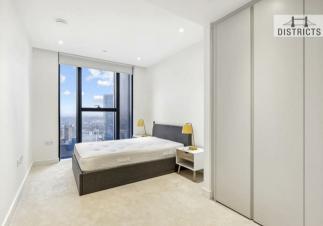

### Hampton Tower, London, E14 9RW £762 Per week

Luxury apartment comprising a spacious double bedroom (excellent storage), marble effect bathroom, an open-plan reception with modern kitchen designed with the highest specifications in mind. On-site amenities include a state-of-the-art gymnasium, a 20m swimming pool overlooking the South Dock, a business lounge, a screening room and private dining room as well as the stunning 56th floor bar lounge and terrace offering panoramic views of the London skyline.

### **Key Information**

- Beautiful One Bedroom with Fitted Wardrobes
- High Floor, High specification kitchen with marble detail
- · Amazing Views
- · Open plan reception
- 24 hour concierge
- Excellent location
- 5 min from Canary Wharf Underground & Crossrail (Elizabeth Line) / 1 min from DLR
- Gym, Spa, Swimming Pool, Cinema, 56th Floor Bar Lounge
- · Residents Cinema, Residents Lounge & Club Room