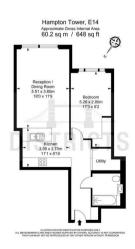

### Floorplan

# £762 Per week Apartment - Furnished

Apartment - Furnished Size - 648.00 sq ft Deposit - £3,810 Available - 19th September 2024 Council Tax Band - E