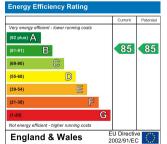

### **EPC CERTIFICATE**

### Available 19/09/2024 / Furnished

- Electricity supply Mains | Water supply Mains | Sewerage Mains | Heating Underfloor heating & Comfort cooling and heating.
- To check broadband and mobile phone coverage please visit Ofcom here https://www.ofcom.org.uk/phones-telecoms-and-internet/advice-for-consumers/advice/ofcom-checker
- Holding Deposit £762 (1 weeks rent ) | Deposit Payable £3,810 (5 weeks rent) | Minimum Term: 12 months | Rent must be paid monthly in advance
- EPC Rating: B
- · Council Tax Band: E, Tower Hamlets
- · Change of contract fee: £50 including VAT
- · Lift access | Cladding: EWS1 Certificate available