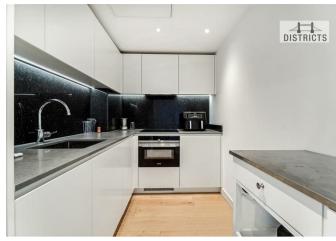

## 10 Marsh Wall, London, E14 9PG Asking price £700,000

A stunning one-bedroom apartment situated on a high floor offering views over Canary Wharf Dock. Comprising a double bedroom, bathroom and open-plan reception with modern integrated kitchen for entertaining all those important guests. Residents enjoy a 5-star experience with the following amenities available for the resident's exclusive use: 24-hour concierge, private gym, cinema, lounge and roof terrace. Ideally situated for access to Heron Quays and South Quay DLR stations, Canary Wharf Station for the Jubilee Line and Elizabeth Line and Canary Wharf Pier for the Thames Clipper.

Set against the iconic backdrop of the Canary Wharf peninsula, Landmark Pinnacle is the tallest residential address in Western Europe, soaring 239 metres into the sky above London's most affluent and dynamic business district. So if you're looking for luxury living in one of the most sought after residential developments around you've found it. Inside this high-spec Pinnacle Residence, you'll find engineeredtimber herringbone flooring throughout the living and dining areas, feature stone walls in the bath and shower rooms and brass tap-ware and brushed chrome ironmongery.