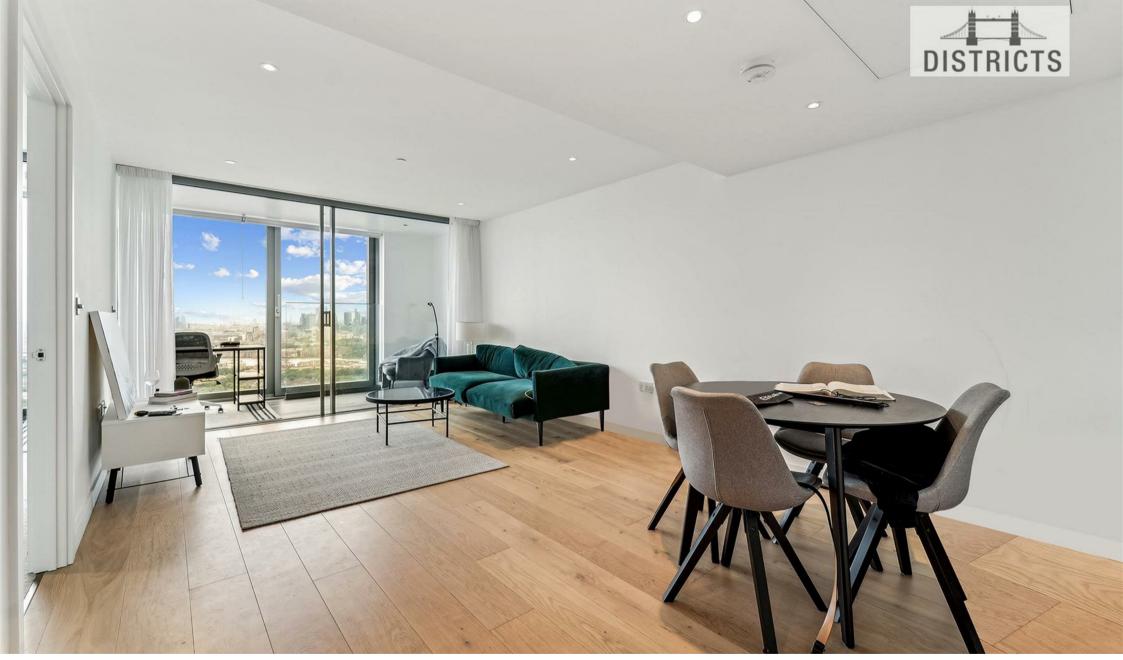

## 10 Marsh Wall, London, E14 9PG Asking price £700,000

A stunning one-bedroom apartment situated on a high floor offering views over Canary Wharf Dock. Comprising a double bedroom, bathroom and open-plan reception with modern integrated kitchen for entertaining all those important guests. Residents enjoy a 5-star experience with the following amenities available for the resident's exclusive use: 24-hour concierge, private gym, cinema, lounge and roof terrace. Ideally situated for access to Heron Quays and South Quay DLR stations, Canary Wharf Station for the Jubilee Line and Elizabeth Line and Canary Wharf Pier for the Thames Clipper.

## Key Information

- One Bedroom, One Bathroom
- Furnished
- 43rd Floor Apartment
- 24hr Concierge
- Private Residents Gym with stunning views
- State-of-the-Art Cinema
- 27th floor Garden and Park Space
- 56th floor Gym and Wellness centre
- 56th floor Private Dining Room and Club Lounge
- Heron Quays and South Quay DLR Station (1 min away) and Moments from Canary Wharf Underground for Jubilee and Elizabeth Line