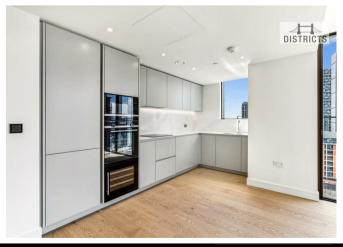

# 67 Marsh Wall, London, E14 9GS £946 Per week

Premium apartment situated on a high floor and offering spectacular views. The apartment comprises two spacious bedrooms, two luxury bathrooms, open plan reception with modern integrated kitchen, including Siemens appliances, reconstituted stone work surfaces, glass splash-backs and handle-free storage. The apartment further benefits from underfloor heating & comfort cooling. Residents enjoy a 5-star lifestyle as they become exclusive members of The Quay Club, providing fantastic facilities including a state-of-the-art gym, 20m swimming pool overlooking the South Dock, business lounge, screening room and private dining room as well as the stunning 56th floor bar and terrace, offering panoramic views of the London skyline. Located just a few moments from the heart of London's fastest growing business district, SQP is incredibly well connected with direct access to South Quay DLR station and less than 5 minutes to Canary Wharf underground station and the Elizabeth Line (Crossrail). Photos have been digitally staged.

## **Key Information**

- 2 Bedrooms, 2 Bathrooms, 1 WC
- 976 sq.ft Living Space
- Exclusive access to The Quay Club offers incredible resident facilities
- 56th floor Club Lounge, boasting panoramic views
- South Quay DLR Station (1 min away) and Moments from Canary Wharf Underground
- 24 Hour Concierge Service
- · High specification kitchen with marble detail
- Residents Cinema, Modern Work Space, Games Room, Karaoke Room
- Access Canary Wharf Underground & Crossrail (Elizabeth Line) / 1 min from DLR
- Gym, Spa, Swimming Pool, Cinema, Outdoor Hot Tubs