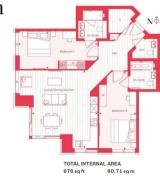

# Floorplan

## **Key Information**

- 2 Bedrooms, 2 Bathrooms, 1 WC
- 976 sq.ft Living Space
- Exclusive access to The Quay Club offers incredible resident facilities
- 56th floor Club Lounge, boasting panoramic views
- South Quay DLR Station (1 min away) and Moments from Canary Wharf Underground
- 24 Hour Concierge Service
- · High specification kitchen with marble detail
- Residents Cinema, Modern Work Space, Games Room, Karaoke Room
- Access Canary Wharf Underground & Crossrail (Elizabeth Line) / 1 min from DLR
- Gym, Spa, Swimming Pool, Cinema, Outdoor Hot Tubs