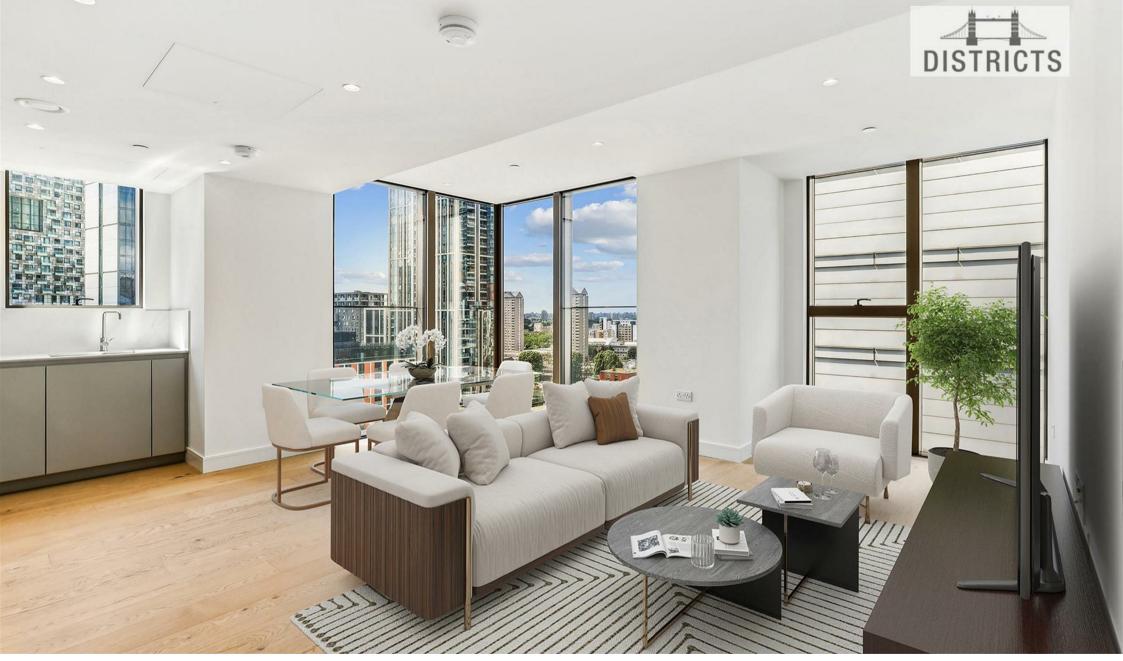

# 67 Marsh Wall, London, E14 9GS £946 Per week

Premium apartment situated on a high floor and offering spectacular views. The apartment comprises two spacious bedrooms, two luxury bathrooms, open plan reception with modern integrated kitchen, including Siemens appliances, reconstituted stone work surfaces, glass splash-backs and handle-free storage. The apartment further benefits from underfloor heating & comfort cooling. Residents enjoy a 5-star lifestyle as they become exclusive members of The Quay Club, providing fantastic facilities including a state-of-the-art gym, 20m swimming pool overlooking the South Dock, business lounge, screening room and private dining room as well as the stunning 56th floor bar and terrace, offering panoramic views of the London skyline. Located just a few moments from the heart of London's fastest growing business district, SQP is incredibly well connected with direct access to South Quay DLR station and less than 5 minutes to Canary Wharf underground station and the Elizabeth Line (Crossrail). Photos have been digitally staged.