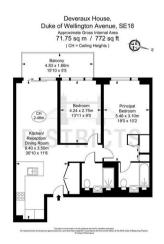

he on-site Elizabeth Line station, Royal Arsenal Pier (for Thames Clipper / Uber boat services), the nearby Woolwich Foot Tunnel, Woolwich Ferry, & Woolwich Arsenal mainline train & DLR stations.

Tenure: Leasehold
Approximately: 993 years remaining
Service Charge approximately: £3,400pa
Ground Rent approximately: £450pa
Council Tax Band: Greenwich D
EPC Rating: B
Electricity supply – Mains

Water supply - Mains

Sewerage - Mains Heating - Comfort heating

To check broadband and mobile phone coverage please visit Ofcom here https://www.ofcom.org.uk/phones-telecoms-and-internet/advice-for-

consumers/advice/ofcom-checker

Access: Lift Access

#### **Key Information**

- Two Bedrooms
- Two Bathrooms
- · Spacious
- Concierge
- Gym
- · Swimming Pool
- Cinema
- · On-site Shops

#### Floorplan



#### **EPC CERTIFICATE**