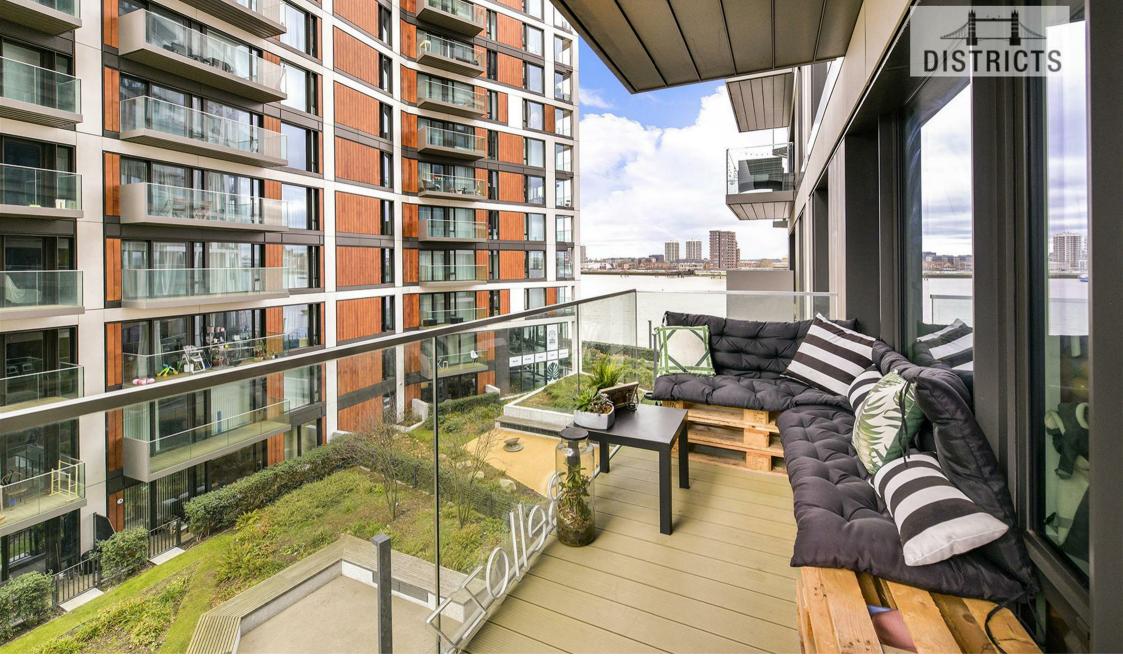

# Duke Of Wellington Avenue, London, SE18 6NP £565,000

Districts London is delighted to offer this 2 bedroom, 2 bathroom property located on the 3rd floor in Deveraux House, part of Berkeley Homes - Royal Arsenal Riverside. Residents enjoy the benefit of on-site facilities, including 24 hour concierge, & The Waterside Club: a residents only health & wellbeing centre featuring a sizeable & well-equipped gym, 20 metre swimming pool, & cinema room. There are a number of on-site shops, restaurants and amenities.

#### **Key Information**

- Two Bedrooms
- Two Bathrooms
- · Spacious
- Concierge
- Gym
- · Swimming Pool
- Cinema
- · On-site Shops