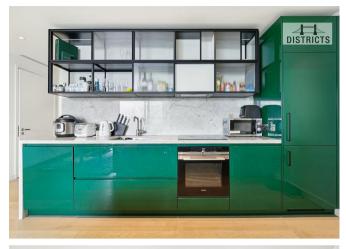

# The Wardian, London, E14 9TZ €680 Per week

This contemporary one-bedroom apartment located on a high floor of the sought after Wardian is available now. The property comprises, modern open plan kitchen living area, luxury bathroom, great storage, double bedroom and a large private offering stunning views.

#### Key Information

- High Floor
- Double Bedroom
- Luxury Bathroom
- Large Private Terrace
- Spacious with Great Storage
- 24hr Concierge
- Private Residents Gym, Swimming Pool, Sauna and Steam Room
- State-of-the-Art Cinema
- Heron Quays and South Quay DLR Station (1 min away) and Moments from Canary Wharf Underground, Jubilee or Elizabeth Line