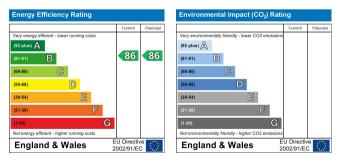

consumers/advice/ofcom-checker

- Holding Deposit £680 (1 weeks rent ) | Deposit Payable £3,400 (5 weeks rent) | Minimum Term: 12 months | Rent must be paid monthly in advance

- EPC Rating: B
- Council Tax Band: E, Tower Hamlets
- Change of contract fee: £50 including VAT
- Lift access |Cladding: EWS1 Certificate available

## EPC CERTIFICATE

Unit 2, Hampton Tower 75 Marsh Wall, Canary Wharf, London, E14 9WS **T.** +44(0)207 139 5062 | **E.** contact@districtslondon.com