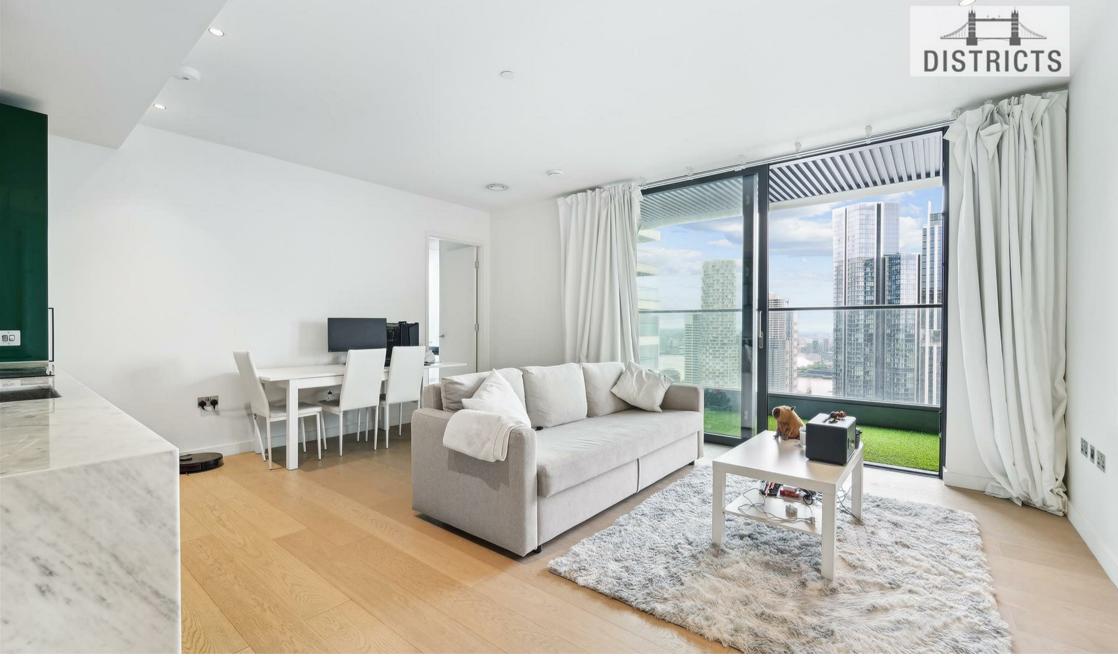

# The Wardian, London, E14 9TZ €680 Per week

This contemporary one-bedroom apartment located on a high floor of the sought after Wardian is available now. The property comprises, modern open plan kitchen living area, luxury bathroom, great storage, double bedroom and a large private offering stunning views.

#### Key Information

- High Floor
- Double Bedroom
- Luxury Bathroom
- Large Private Terrace
- Spacious with Great Storage
- 24hr Concierge
- Private Residents Gym, Swimming Pool, Sauna and Steam Room
- State-of-the-Art Cinema
- Heron Quays and South Quay DLR Station (1 min away) and Moments from Canary Wharf Underground, Jubilee or Elizabeth Line