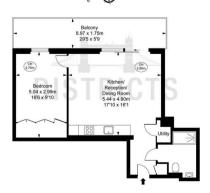

### Floorplan

Wards Place, E14 Approximate Gross Internal Area 51.42 sq m / 554 sq ft (CH = Ceiling Heights)