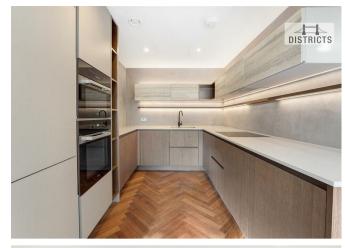

### Kings Road Park, Fulham, SW6 2RN £930 Per week

Districts London are delighted to present this luxury, furnished 2 Bedroom, 2 bathroom apartment in the new and exciting Kings Road Park development with immediate availability. The facilities offer a High-End lifestyle for those moving in the fast lane. With 24hr concierge, gymnasium, games room, fitness studios, private dining room, treatment rooms, steam and sauna rooms, swimming pool, vitality pool and golf simulator. Located just a few moments from Central London, Kings Road Park is well connected with access to Imperial Wharf, Fulham Broadway and Parsons Green Stations. Photos are of a similar property. Offered Furnished and Available Now!

#### **Key Information**

- · 2 Bedrooms with 2 Luxury Bathrooms
- · Large Bedrooms with Fitted Wardrobes
- 25m swimming pool
- · Jacuzzi. Steamroom and Sauna
- Gymnasium
- 24 hour concierge
- Golf simulator
- · Private dining room
- Games room, Karaoke Room
- 2 Cinemas room