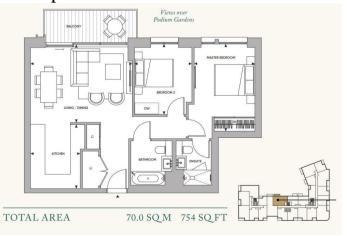

emma:lemma:lemma:lemma:lemma:lemma:lemma:lemma:lemma:lemma:lemma:lemma:lemma:lemma:lemma:lemma:lemma:lemma:lemma:lemma:lemma:lemma:lemma:lemma:lemma:lemma:lemma:lemma:lemma:lemma:lemma:lemma:lemma:lemma:lemma:lemma:lemma:lemma:lemma:lemma:lemma:lemma:lemma:lemma:lemma:lemma:lemma:lemma:lemma:lemma:lemma:lemma:lemma:lemma:lemma:le$ 

To check broadband and mobile phone coverage please visit Ofcom here https://www.ofcom.org.uk/phones-telecoms-and-internet/advice-for-consumers/advice/ofcom-checker

#### **Key Information**

- · 2 Bedrooms with 2 Luxury Bathrooms
- · Large Bedrooms with Fitted Wardrobes
- 25m swimming pool
- · Jacuzzi. Steamroom and Sauna
- Gymnasium
- 24 hour concierge
- Golf simulator
- · Private dining room
- Games room, Karaoke Room
- 2 Cinemas room







#### Floorplan



#### EPC CERTIFICATE

|                        |             |           |    |   | Current | Potential |
|------------------------|-------------|-----------|----|---|---------|-----------|
| Very energy efficient  | lower runi  | ning cos  | ts |   |         |           |
| (92 plus) A            |             |           |    |   |         |           |
| (81-91) B              |             |           |    |   | 84      | 84        |
| (69-80)                | C           |           |    |   |         |           |
| (55-68)                | D           |           |    |   |         |           |
| (39-54)                |             | E         |    |   |         |           |
| (21-38)                |             |           | F  |   |         |           |
| (1-20)