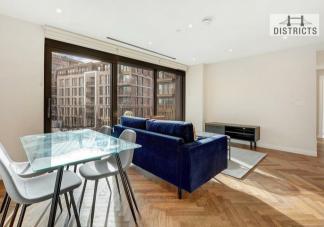

### Kings Road Park, Fulham, SW6 2RN £930 Per week

Districts London are delighted to present this luxury, furnished 2 Bedroom, 2 bathroom apartment in the new and exciting Kings Road Park development with immediate availability. The facilities offer a High-End lifestyle for those moving in the fast lane. With 24hr concierge, gymnasium, games room, fitness studios, private dining room, treatment rooms, steam and sauna rooms, swimming pool, vitality pool and golf simulator. Located just a few moments from Central London, Kings Road Park is well connected with access to Imperial Wharf, Fulham Broadway and Parsons Green Stations. Photos are of a similar property. Offered Furnished and Available Now!

#### **Key Information**

- · 2 Bedrooms with 2 Luxury Bathrooms
- · Large Bedrooms with Fitted Wardrobes
- 25m swimming pool
- · Jacuzzi. Steamroom and Sauna
- Gymnasium
- 24 hour concierge
- Golf simulator
- · Private dining room
- Games room, Karaoke Room
- 2 Cinemas room