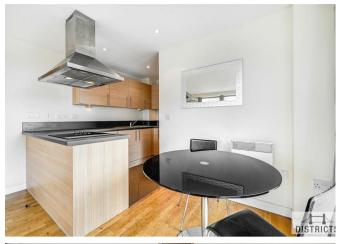

## 119 Newington Causeway, London, SE1 6DT €475,000

A Spacious two-bedroom apartment on the third floor available to view in Metro Central Heights. This property comprises two bedrooms, a bathroom and an open-plan reception with floor to ceiling windows and modern integrated kitchen. Residents have exclusive use of the onsite facilities which include 24 hour concierge, gym and swimming pool. Located within walking distance of the South Bank with its many attractions such as OXO Tower, Hawksmoor, Borough market, The Tate and many more. Furthermore, you will be positioned opposite Elephant and Castle Underground Station and a few minutes from Borough underground station, enjoying the perks of a central London location. The area is part of a large regeneration project which has seen an influx of new residents to the area with a great sense of community and vibrant atmosphere. There is a good prospect of future capital growth once the new shopping centre at Elephant and Castle completes. Photos of the bedrooms have been digitally staged.

## Key Information

- Two Bedrooms
- Bathroom
- Open-Plan Reception
- 24hr Concierge
- Swimming Pool
- Gym
- Borough Market
- St Paul's
- OXO