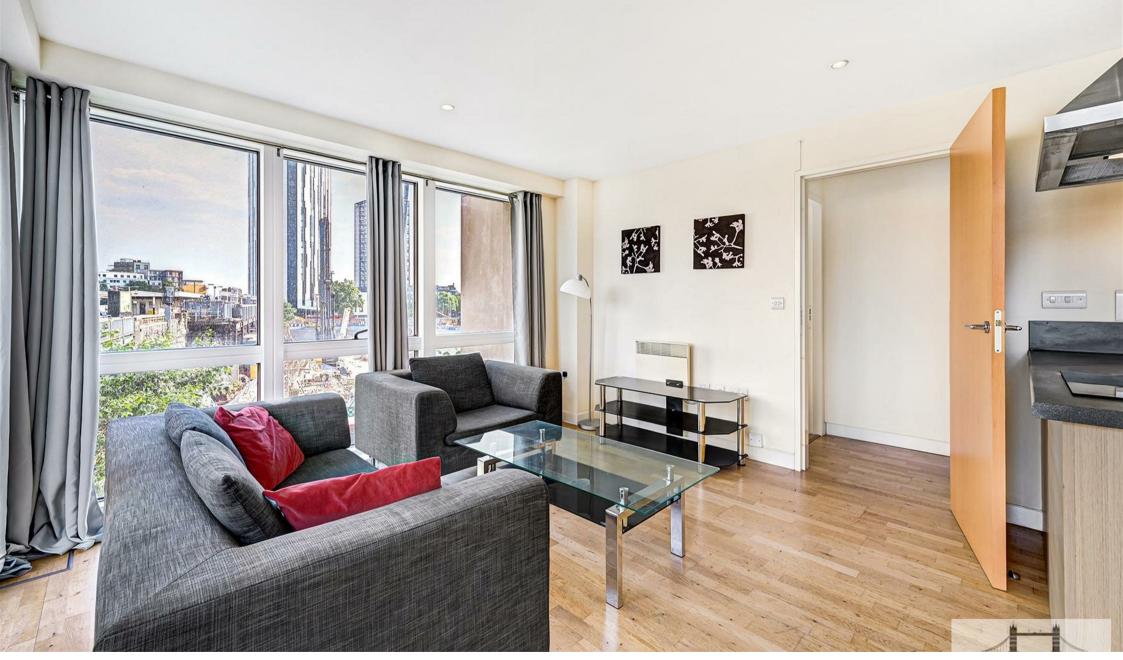

## 119 Newington Causeway, London, SE1 6DT €475,000

A Spacious two-bedroom apartment on the third floor available to view in Metro Central Heights. This property comprises two bedrooms, a bathroom and an open-plan reception with floor to ceiling windows and modern integrated kitchen. Residents have exclusive use of the onsite facilities which include 24 hour concierge, gym and swimming pool. Located within walking distance of the South Bank with its many attractions such as OXO Tower, Hawksmoor, Borough market, The Tate and many more. Furthermore, you will be positioned opposite Elephant and Castle Underground Station and a few minutes from Borough underground station, enjoying the perks of a central London location. The area is part of a large regeneration project which has seen an influx of new residents to the area with a great sense of community and vibrant atmosphere. There is a good prospect of future capital growth once the new shopping centre at Elephant and Castle completes. Photos of the bedrooms have been digitally staged.

## Key Information

- Two Bedrooms
- Bathroom
- Open-Plan Reception
- 24hr Concierge
- Swimming Pool
- Gym
- Borough Market
- St Paul's
- OXO