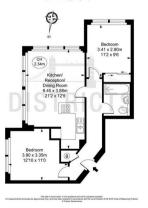

### Floorplan

Metro Central Heights, SE1 Approximate Gross Internal Area 56.97 sq m / 613 sq ft (CH = Ceiling Heights)