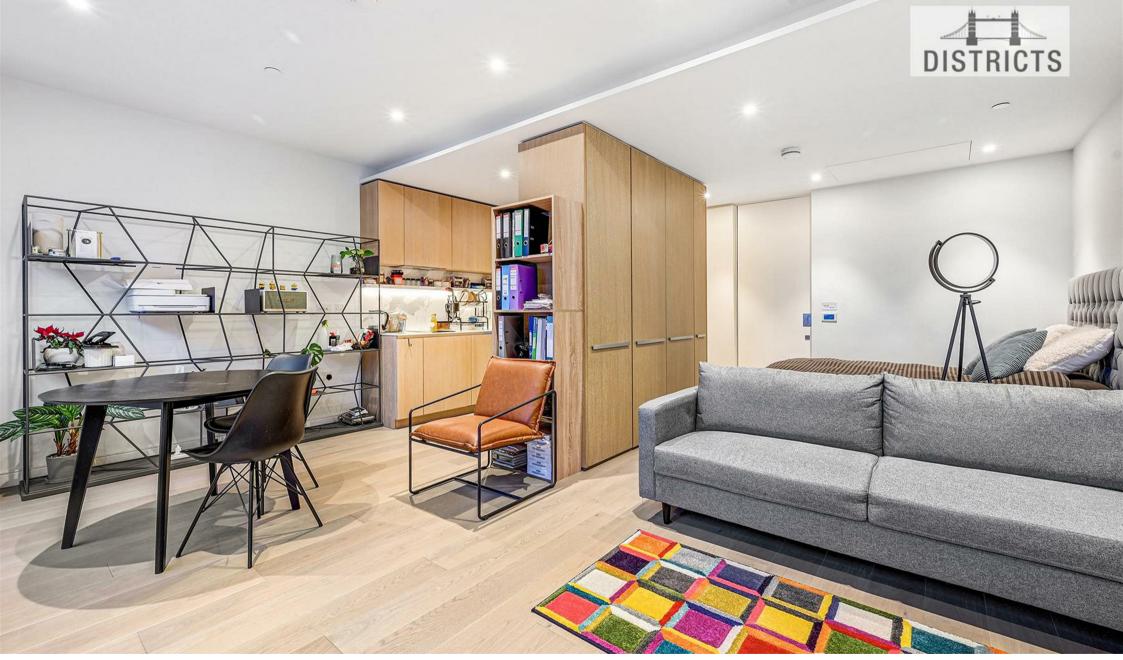

## 10 Park Drive, London, E14 9GD £525 Per week

A lovely apartment at 10 Park Drive is available to view. The facilities offer a High-End lifestyle for those moving in the fast lane. Located just a few moments from the heart of London's fastest growing business district, 10 Park Drive is well connected with direct access to Canary Wharf Underground / DLR / Crossrail (Elizabeth Line). Residents enjoy access to the exclusive facilities, including a cinema, residents lounge, club room, private residents roof terrace and 24hr concierge.

## Key Information

- Beautiful bedroom with luxurious Fitted Wardrobes
- High specification kitchen with marble detail
- $\cdot \,$  Open plan reception
- 24 hour concierge
- Excellent location
- 2 min from Canary Wharf Underground / DLR / Crossrail (Elizabeth Line)
- Residents Cinema, Residents Lounge & Club Room
- Gym Third Space