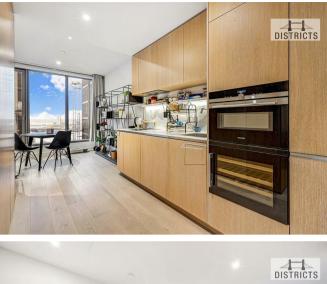

## Key Information

- Beautiful bedroom with luxurious Fitted Wardrobes
- High specification kitchen with marble detail
- $\cdot \,$  Open plan reception
- 24 hour concierge
- Excellent location
- 2 min from Canary Wharf Underground / DLR / Crossrail (Elizabeth Line)
- Residents Cinema, Residents Lounge & Club Room
- Gym Third Space