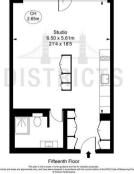

ine). Residents enjoy access to the exclusive facilities, including a cinema, residents lounge, club room, private residents roof terrace and 24hr concierge.

• Electricity supply – Mains | Water supply – Mains | Sewerage – Mains | Heating – Underfloor heating & Comfort cooling and heating

 To check broadband and mobile phone coverage please visit Ofcom here https://www.ofcom.org.uk/phones-telecoms-and-internet/advice-forconsumers/advice/ofcom-checker

- Holding Deposit £525 (1 weeks rent ) | Deposit Payable £2,625 (5 weeks rent) | Minimum Term: 12 months | Rent must be paid monthly in advance

• EPC Rating: B

Council Tax Band: E, Tower Hamlets

Change of contract fee: £50 including VAT

Lift access |Cladding: EWS1 Certificate available

Available 28/06/2024 / Furnished

## Floorplan





## Key Information

- Beautiful bedroom with luxurious Fitted Wardrobes
- High specification kitchen with marble detail
- $\cdot \,$  Open plan reception
- 24 hour concierge
- Excellent location
- 2 min from Canary Wharf Underground / DLR / Crossrail (Elizabeth Line)
- Residents Cinema, Residents Lounge & Club Room
- Gym Third Space

## EPC CERTIFICATE