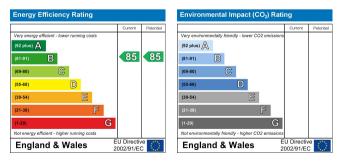

- Holding Deposit £525 (1 weeks rent ) | Deposit Payable £2,625 (5 weeks rent) | Minimum Term: 12 months | Rent must be paid monthly in advance

• EPC Rating: B

Council Tax Band: E, Tower Hamlets

Change of contract fee: £50 including VAT

## EPC CERTIFICATE