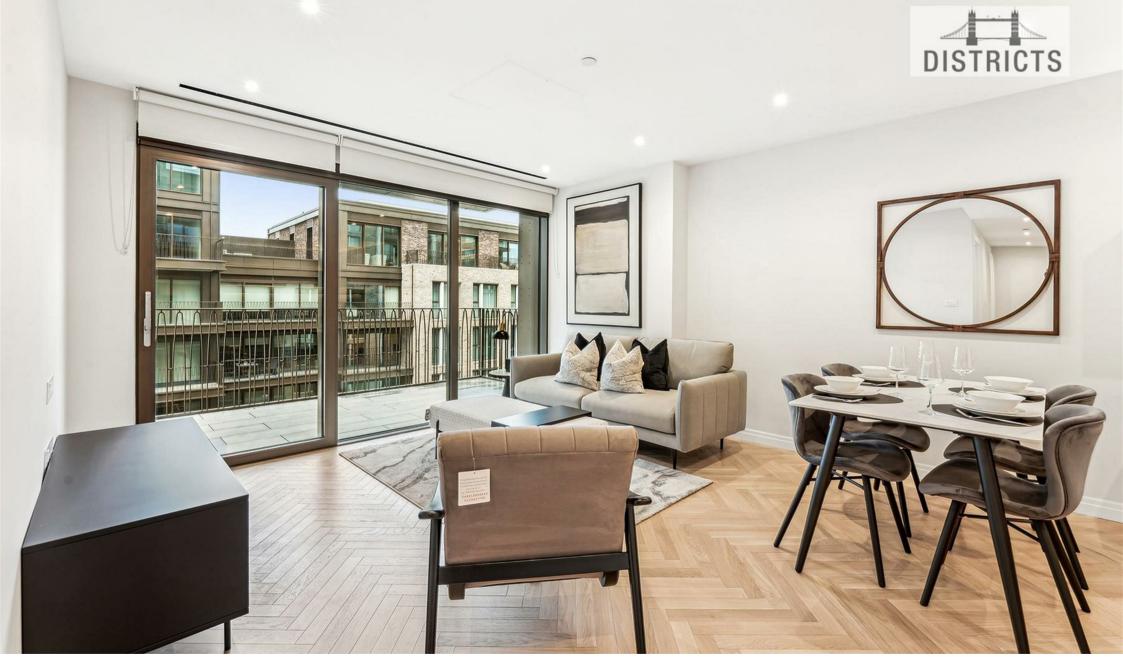

## Parkland Walk, London, SW6 2QG €950 Per week

We are pleased to offer this brand new luxury two bedroom two bathroom apartment to rent in the new Kings Road Park development. Hosting a bright and spacious living area that overlooks the beautiful communal gardens with a private balcony. The apartment is finished to the highest standard with furnishings to match and available to rent right away.

Residents benefit from onsite facilities including swimming pool, games room, gym and more along with 24 hour concierge.

Furnished / Available now Minimum contract: 12 months Change of contract fee: £50 including VAT Council Tax: Hammersmith & Fulham - G Holding Deposit - £950 (1 weeks rent, subject to offer agreed) Deposit Amount: £4,750

## Key Information

- Brand New
- Two Double Bedrooms
- Two Bathrooms
- Open Plan Living
- Onsite Facilities
- 24 Hour Concierge
- Lift access