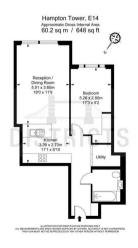

### Floorplan

# £738 Per week Apartment - Furnished

Apartment - Furnished Size - 648.00 sq ft Deposit - £3,690 Let (Marketing) - 30th April 2024 Council Tax Band - E