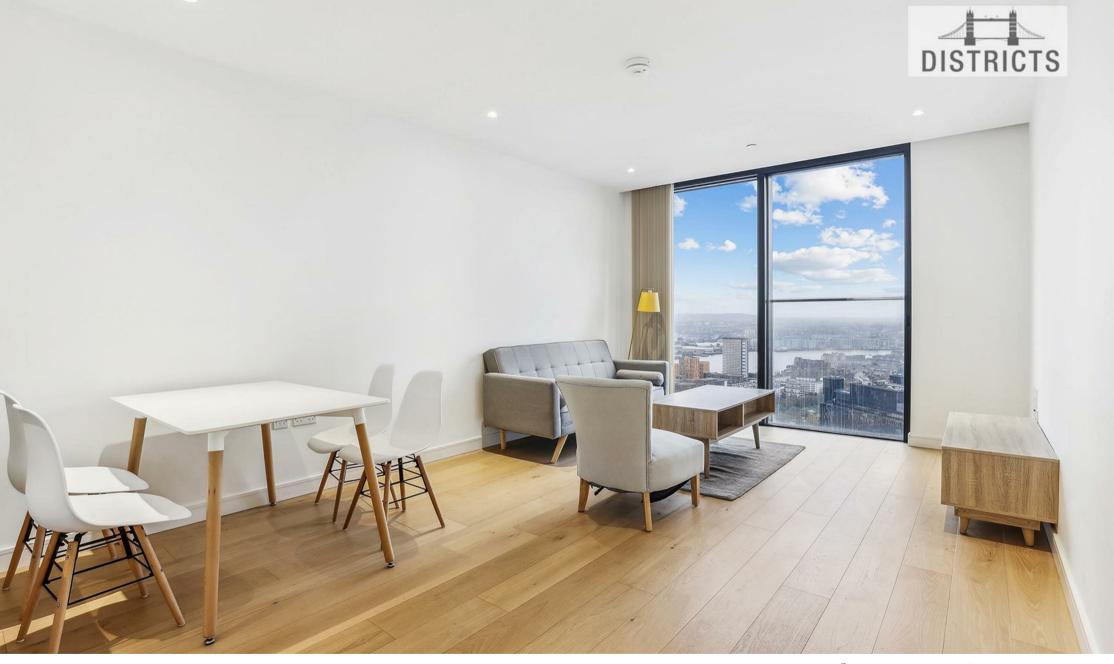

## Hampton Tower, London, E14 9RW £738 Per week

Luxury apartment comprising a spacious double bedroom (excellent storage), marble effect bathroom, an open-plan reception with modern kitchen designed with the highest specifications in mind. On-site amenities include a state-of-the-art gymnasium, a 20m swimming pool overlooking the South Dock, a business lounge, a screening room and private dining room as well as the stunning 56th floor bar lounge and terrace offering panoramic views of the London skyline.

### **Key Information**

- Beautiful One Bedroom with Fitted Wardrobes
- High Floor, High specification kitchen with marble detail
- · Amazing Views
- · Open plan reception
- · 24 hour concierge
- Excellent location
- 5 min from Canary Wharf Underground & Crossrail (Elizabeth Line) / 1 min from DLR
- Gym, Spa, Swimming Pool, Cinema, 56th Floor Bar Lounge
- · Residents Cinema, Residents Lounge & Club Room