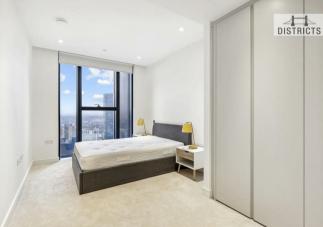

## Hampton Tower, London, E14 9RW £738 Per week

Luxury apartment comprising a spacious double bedroom (excellent storage), marble effect bathroom, an open-plan reception with modern kitchen designed with the highest specifications in mind. On-site amenities include a state-of-the-art gymnasium, a 20m swimming pool overlooking the South Dock, a business lounge, a screening room and private dining room as well as the stunning 56th floor bar lounge and terrace offering panoramic views of the London skyline.

### **Key Information**

- Beautiful One Bedroom with Fitted Wardrobes
- High Floor, High specification kitchen with marble detail
- · Amazing Views
- · Open plan reception
- · 24 hour concierge
- Excellent location
- 5 min from Canary Wharf Underground & Crossrail (Elizabeth Line) / 1 min from DLR
- Gym, Spa, Swimming Pool, Cinema, 56th Floor Bar Lounge
- · Residents Cinema, Residents Lounge & Club Room